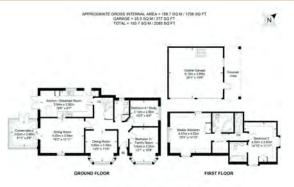

# Nursling, Southampton, SO16 8AA

Hamilton Parkers are delighted to offer this four bedroom spacious detached residence. The accommodation is exceptionally versatile and offers approximately 2,085 square feet of accommodation, which comprises of a large sitting room, conservatory, formal dining room, kitchen/breakfast room, four bedrooms, two ensuites and a downstairs shower room. There is also the added benefit of a detached double garage, which could be utilized as ancillary accommodation/ annexe, or an additional dwelling, subject to the relevant planning consents. Positioned on a corner plot and enjoying a good sized garden.

The accommodation is lovely and light throughout and benefits from high ceilings and wellappointed accommodation. Downstairs there is a hallway which leads to all the main principle
reception rooms and downstairs bedroom accommodation. There are two double bedrooms
on the ground floor and a beautifully fitted shower room which services these two bedrooms
fromer bwing space is required rather than bedrooms, then these rooms can easily be utilised
as reception rooms. The sitting room is lovely and spacious and centres onto a fireplace and
leads out into a conservatory which enjoys the surrounding garden. There is a formal dining
room which is of a good size for ideal for entertaining. The kitchenbreafkat room is also
lovely and spacious and has been attractively fitted with modem cabinets and worksurfaces
and breafkat bar. Doors lead out from the kitchenbreafkat room into the garden and onto
the patio terrace. An under stairs cupboard provides space and plumbing for washing
machine and tumble dryer. Upstains is the master bedroom which benefits from built-in
warrobes and an ensuite bathroom, which has been attractively fitted in a modem

and contemporary style. The second bedroom is also located on the first floor and this room also has the pleasure of an en-suite bathroom.

If ancillary accommodation is required then the detached double garage lends itself for conversion, subject to the relevant planning consents.

### Summary of accommodation:

Sitting room \* Conservatory \* Formal dining room \* Kitchen/breakfast room \* Four bedrooms \* Two en-suites \* Downstairs shower room.

THERE PLANS ARE FOR REPRESENTATION PURPOSES ONLY AS DEFINED BY RICK-