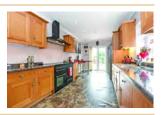

The accommodation is lovely and light throughout and benefits from high ceilings and wellappointed accommodation. Downstairs there is a hallway which leads to all the main principle
reception rooms and downstairs bedroom accommodation. There are two double bedrooms
on the ground floor and a beautifully fitted shower room which services these two bedrooms
fromer bwing space is required rather than bedrooms, then these rooms can easily be utilised
as reception rooms. The sitting room is lovely and spacious and centres onto a fireplace and
leads out into a conservatory which enjoys the surrounding garden. There is a formal dining
room which is of a good size for ideal for entertaining. The kitchenbreafkat room is also
lovely and spacious and has been attractively fitted with modem cabinets and worksurfaces
and breafkat bar. Doors lead out from the kitchenbreafkat room into the garden and onto
the patio terrace. An under stairs cupboard provides space and plumbing for washing
machine and tumble dryer. Upstains is the master bedroom which benefits from built-in
warrobes and an ensuite bathroom, which has been attractively fitted in a modem