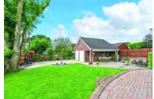

### Outside:

The property is positioned on a generously sized corner plot and enjoys a walled garden and a southerly facing aspect. The front garden is mainly laid to lawn and has driveway parking. The rear garden has gates that lead to additional driveway parking and a detached double garage. The rear garden has been attractively landscaped and is predominantly laid to lawn and boasts several patio seating terraces.