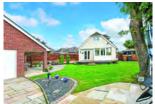

### Outside:

The property is positioned on a generously sized corner plot and enjoys a walled garden and a southerly facing aspect. The front garden is mainly laid to lawn and has driveway parking. The rear garden has gates that lead to additional driveway parking and a detached double garage. The rear garden has been attractively landscaped and is predominantly laid to lawn and boasts several patio seating terraces.