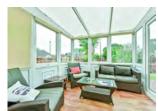

The accommodation is lovely and light throughout and benefits from high ceilings and wellappointed accommodation. Downstairs there is a hallway which leads to all the main principle
reception rooms and downstairs bedroom accommodation. There are two double bedrooms
on the ground floor and a beautifully fitted shower room which services these two bedrooms
fromer bwing space is required rather than bedrooms, then these rooms can easily be utilised
as reception rooms. The sitting room is lovely and spacious and centres onto a fireplace and
leads out into a conservatory which enjoys the surrounding garden. There is a formal dining
room which is of a good size for ideal for entertaining. The kitchenbreafkat room is also
lovely and spacious and has been attractively fitted with modem cabinets and worksurfaces
and breafkat bar. Doors lead out from the kitchenbreafkat room into the garden and onto
the patio terrace. An under stairs cupboard provides space and plumbing for washing
machine and tumble dryer. Upstains is the master bedroom which benefits from built-in
warrobes and an ensuite bathroom, which has been attractively fitted in a modem