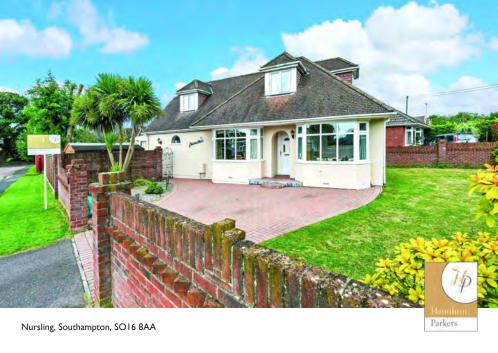

# Nursling, Southampton, SO16 8AA

Hamilton Parkers are delighted to offer this four bedroom spacious detached residence. The accommodation is exceptionally versatile and offers approximately 2,085 square feet of accommodation, which comprises of a large sitting room, conservatory, formal dining room, kitchen/breakfast room, four bedrooms, two ensuites and a downstairs shower room. There is also the added benefit of a detached double garage, which could be utilized as ancillary accommodation/ annexe, or an additional dwelling, subject to the relevant planning consents. Positioned on a corner plot and enjoying a good sized garden.

### Outside:

The property is positioned on a generously sized corner plot and enjoys a walled garden and a southerly facing aspect. The front garden is mainly laid to lawn and has driveway parking. The rear garden has gates that lead to additional driveway parking and a detached double garage. The rear garden has been attractively landscaped and is predominantly laid to lawn and boasts several patio seating terraces.