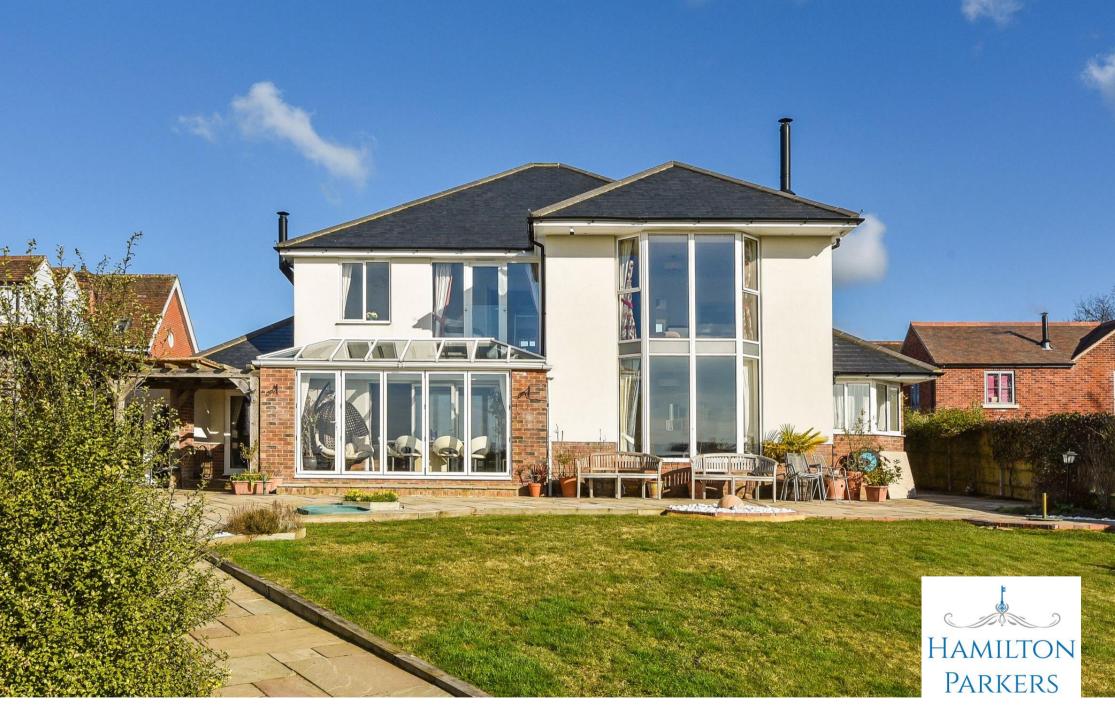

## Cartref, Romsey Road, Whiteparish, SP5 2SD

This beautifully presented detached residence was the subject of a comprehensive new build project in 2016, built by the current owner, who has created a fabulous home with the 'wow' factor. The property is exceptionally light and airy throughout and one of its many key features is the full-length glass windows and doors to the rear of the property, incorporating the views over the surrounding countryside. The accommodation flows particularly well and offers approximately 4,009 square feet and is lovely and spacious throughout. All the main living areas incorporate the stunning views that surround the property at the rear and the garden enjoys a southerly facing aspect. Situated in the highly sought-after village of Whiteparish, midway between Romsey and Salisbury, each being approximately 8 ½ miles distant.

**Outside:** The front of the property has extensive driveway parking for a number of vehicles and leads to a large detached double garage. The rear garden has magnificent views of the rolling surrounding countryside and enjoys a southerly facing aspect. The garden has been beautifully landscaped and is predominately laid to lawn with an abundance of colourful borders and shrubs and there is the added benefit of a vegetable garden. There is a large entertainment patio terrace that extends the full width of the property making and an undercover entertainment area, ideal for summer entertaining and alfresco dining.