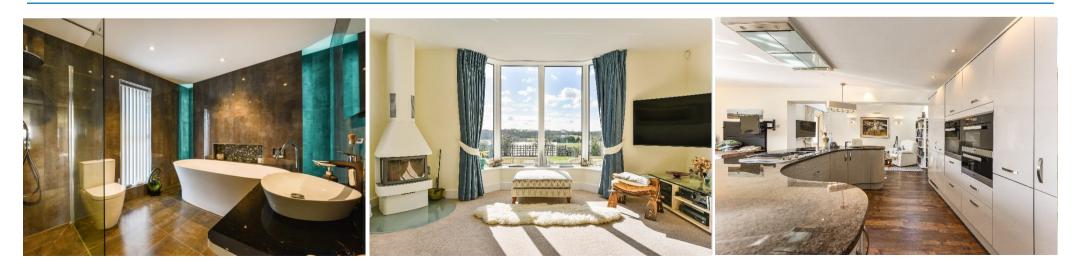

Upstairs, the bedrooms still embrace the 'wow' factor that the downstairs offers. The master bedroom suite is located at the rear of the property enjoying the fabulous views and benefits from an ensuite bathroom with roll top bath and walk-in shower, and there is a large dressing room. There are three further bedrooms. Two of which have the added benefit of ensuite shower rooms. If further bedroom accommodation is required, then there is scope for an additional bedroom located off the landing at the front of the property, which has been utilised as an open seating area. All the bathrooms facilities have been attractively fitted to a modern and contemporary style.

The accommodation is immaculately presented and has been fitted to a superior specification throughout. Upon entering the property, you are greeted by a spacious welcoming reception hallway. Accessed off the reception hallway is the downstairs shower room, which has been fitted in a modern and contemporary style. Also accessed off the hallway is bedroom five, which also lends itself as a playroom, or suchlike. The live-in style kitchen/dining/family room and sitting room are also accessed off the hallway. The sitting room is lovely and spacious and enjoys beautiful views through its large bay feature window. The sitting room also has the added feature of a modern wood burning stove. Accessed off the sitting room. The openplan kitchen/dining/family room is most certainly the hub-of-the-house and has been attractively fitted with modern and contemporary style gloss cabinets and granite worktops. The kitchen benefits from integrated Miele appliances, which includes an oven, a steam oven and plate warming draw, an induction hob with wok and cooking hot stove and extractor fan over.