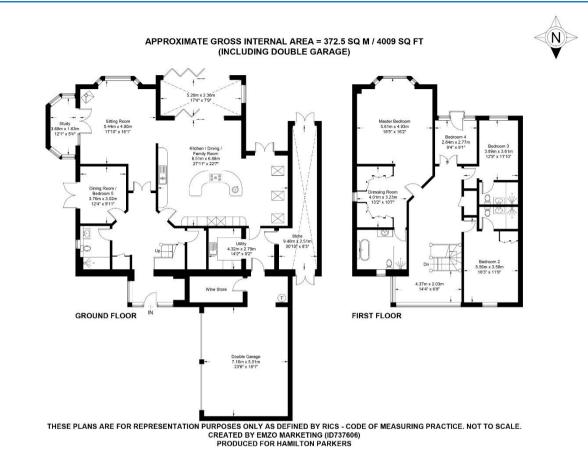

#### Summary of accommodation: Ground floor:

Entrance hall \* • cloakroom/shower room \* Bedroom five/playroom \* Sitting room \* Study \* Kitchen/dining/family room \* Orangery \* Utility room \* Store room \* Wine store

#### **First Floor:**

Master bedroom with ensuite bathroom and large dressing room \* Bedroom two with ensuite \* Bedroom three with ensuite \* bedroom four