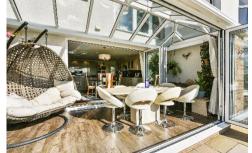

There is a Miele dishwasher, tall hight fridge and separate freezer. The kitchen centres onto an oval centre island and there is a sitting area, as well as a dining area. Bi-folding doors lead out into the orangery, which is being utilised as a formal dining area and this room has bi-folding doors that lead out onto the entertainment patio terrace. Also accessed off the kitchen is the utility room and an extensive glazed storage room, wine store and double garage.

**Outside:** The front of the property has extensive driveway parking for a number of vehicles and leads to a large detached double garage. The rear garden has magnificent views of the rolling surrounding countryside and enjoys a southerly facing aspect. The garden has been beautifully landscaped and is predominately laid to lawn with an abundance of colourful borders and shrubs and there is the added benefit of a vegetable garden. There is a large entertainment patio terrace that extends the full width of the property making and an undercover entertainment area, ideal for summer entertaining and alfresco dining.