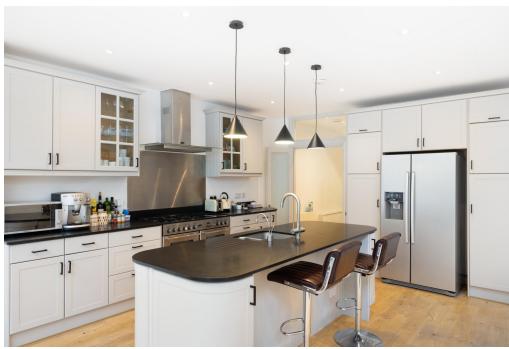

## Wandsworth Bridge Road, Fulham SW6

A fabulous five bedroom house with just over 3,000 sq ft of well planned accommodation located by Eel Brook Common.

The accommodation comprises; a double reception room with bespoke joinery and a fireplace leading to the impressive open-plan kitchen/dining room that is flooded with natural light from the skylight windows and bi-fold doors leading to the garden. In addition there is a downstairs WC. The lower ground provides further reception space with a substantial gym space, media room, utility and shower room providing scope for a self contained guest space.