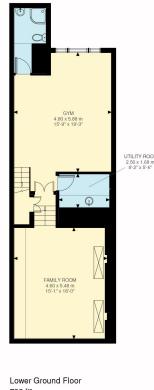

## Wandsworth Bridge Road, Fulham SW6

A fabulous five bedroom house with just over 3,000 sq ft of well planned accommodation located by Eel Brook Common.

The accommodation comprises; a double reception room with bespoke joinery and a fireplace leading to the impressive open-plan kitchen/dining room that is flooded with natural light from the skylight windows and bi-fold doors leading to the garden. In addition there is a downstairs WC. The lower ground provides further reception space with a substantial gym space, media room, utility and shower room providing scope for a self contained guest space.

## Wandsworth Bridge Road, SW6

**Approximate Gross Internal Floor Area** 280.10 sq m / 3015 sq ft

This plan is for guidance only and must not be relied upon as a statement of fact. Attention is drawn to the important notice on the last page of the text of the Particulars.