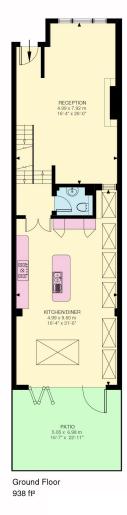

## Wandsworth Bridge Road, Fulham SW6

A fabulous five bedroom house with just over 3,000 sq ft of well planned accommodation located by Eel Brook Common.

The accommodation comprises; a double reception room with bespoke joinery and a fireplace leading to the impressive open-plan kitchen/dining room that is flooded with natural light from the skylight windows and bi-fold doors leading to the garden. In addition there is a downstairs WC. The lower ground provides further reception space with a substantial gym space, media room, utility and shower room providing scope for a self contained guest space.

## Wandsworth Bridge Road, SW6

**Approximate Gross Internal Floor Area** 280.10 sq m / 3015 sq ft

This plan is for guidance only and must not be relied upon as a statement of fact. Attention is drawn to the important notice on the last page of the text of the Particulars.