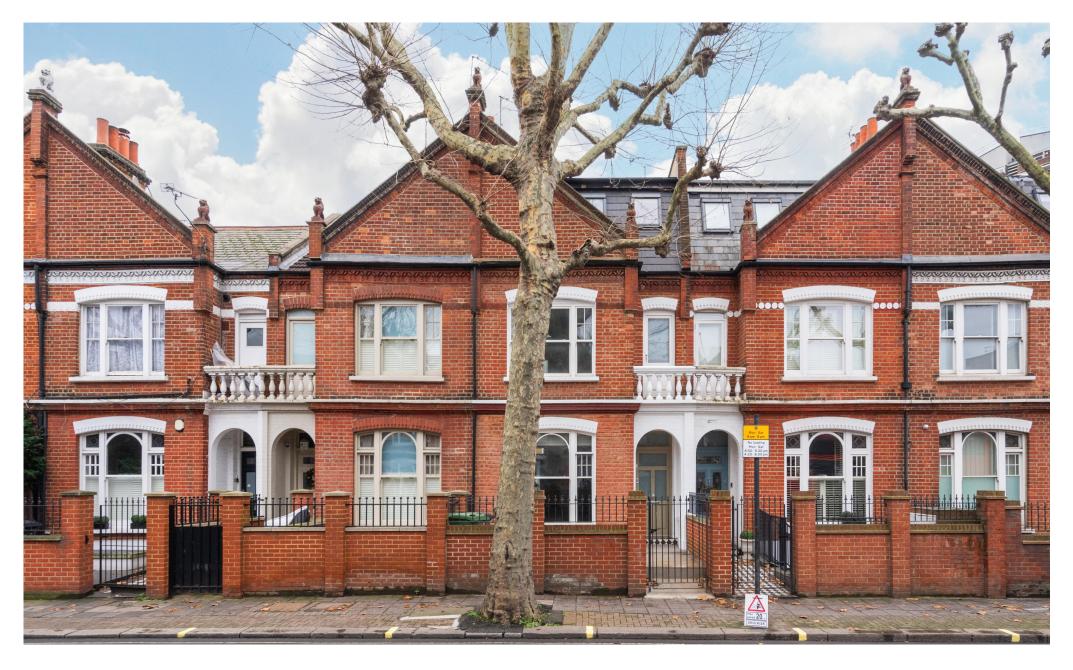

Wandsworth Bridge Road, Fulham SW6

## Wandsworth Bridge Road, Fulham SW6

A fabulous five bedroom house with just over 3,000 sq ft of well planned accommodation located by Eel Brook Common.

The accommodation comprises; a double reception room with bespoke joinery and a fireplace leading to the impressive open-plan kitchen/dining room that is flooded with natural light from the skylight windows and bi-fold doors leading to the garden. In addition there is a downstairs WC. The lower ground provides further reception space with a substantial gym space, media room, utility and shower room providing scope for a self contained guest space.

## Wandsworth Bridge Road

The property is located moments from Eel Brook Common.

Residents benefit from being in close proximity to a plethora of shops, cafes and restaurants. For families seeking a residence in an area that prioritises educational excellence, the proximity to Lycee Francais Ecole Marie D'Orliac enhances the desirability of this property.