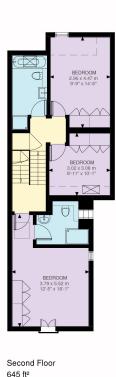

## Wandsworth Bridge Road, Fulham SW6

A fabulous five bedroom house with just over 3,000 sq ft of well planned accommodation located by Eel Brook Common.

The accommodation comprises; a double reception room with bespoke joinery and a fireplace leading to the impressive open-plan kitchen/dining room that is flooded with natural light from the skylight windows and bi-fold doors leading to the garden. In addition there is a downstairs WC. The lower ground provides further reception space with a substantial gym space, media room, utility and shower room providing scope for a self contained guest space.

## Wandsworth Bridge Road, SW6

**Approximate Gross Internal Floor Area** 280.10 sq m / 3015 sq ft

This plan is for guidance only and must not be relied upon as a statement of fact. Attention is drawn to the important notice on the last page of the text of the Particulars.

768 ft<sup>2</sup>

KEY: CH = Ceiling Height Restricted Head Height

Knight Frank

Fulham

203 New Kings Road We would be delighted to tell you more

Arabella Howard-Evans Fulham

020 7751 2402 SW6 4SR

knightfrank.co.uk arabella.howardevans@knightfrank.com recycle