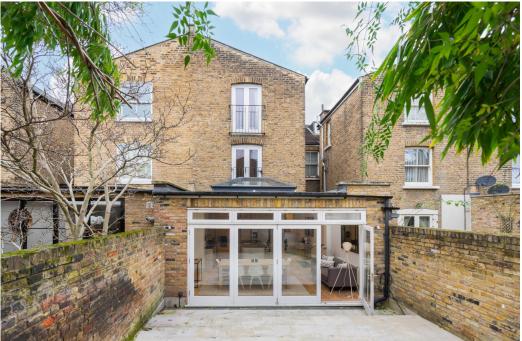

## Wandsworth Bridge Road, Fulham SW6

A fabulous five bedroom house with just over 3,000 sq ft of well planned accommodation located by Eel Brook Common.

The accommodation comprises; a double reception room with bespoke joinery and a fireplace leading to the impressive open-plan kitchen/dining room that is flooded with natural light from the skylight windows and bi-fold doors leading to the garden. In addition there is a downstairs WC. The lower ground provides further reception space with a substantial gym space, media room, utility and shower room providing scope for a self contained guest space.

## Wandsworth Bridge Road

The property is located moments from Eel Brook Common.

Residents benefit from being in close proximity to a plethora of shops, cafes and restaurants. For families seeking a residence in an area that prioritises educational excellence, the proximity to Lycee Francais Ecole Marie D'Orliac enhances the desirability of this property.