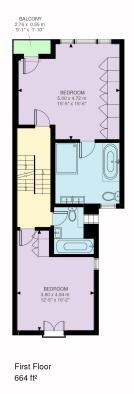

## Wandsworth Bridge Road, Fulham SW6

A fabulous five bedroom house with just over 3,000 sq ft of well planned accommodation located by Eel Brook Common.

The accommodation comprises; a double reception room with bespoke joinery and a fireplace leading to the impressive open-plan kitchen/dining room that is flooded with natural light from the skylight windows and bi-fold doors leading to the garden. In addition there is a downstairs WC. The lower ground provides further reception space with a substantial gym space, media room, utility and shower room providing scope for a self contained guest space.

## Wandsworth Bridge Road, SW6

**Approximate Gross Internal Floor Area** 280.10 sq m / 3015 sq ft

This plan is for guidance only and must not be relied upon as a statement of fact. Attention is drawn to the important notice on the last page of the text of the Particulars.