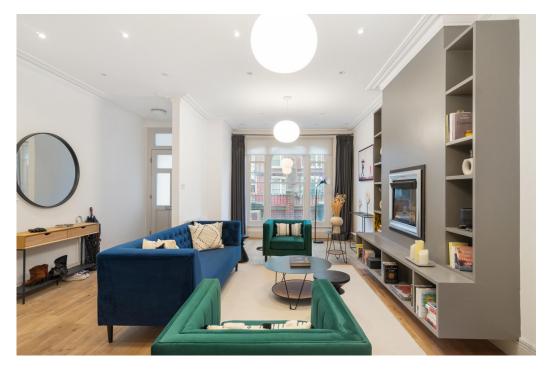

## Wandsworth Bridge Road, Fulham SW6

A fabulous five bedroom house with just over 3,000 sq ft of well planned accommodation located by Eel Brook Common.

The accommodation comprises; a double reception room with bespoke joinery and a fireplace leading to the impressive open-plan kitchen/dining room that is flooded with natural light from the skylight windows and bi-fold doors leading to the garden. In addition there is a downstairs WC. The lower ground provides further reception space with a substantial gym space, media room, utility and shower room providing scope for a self contained guest space.