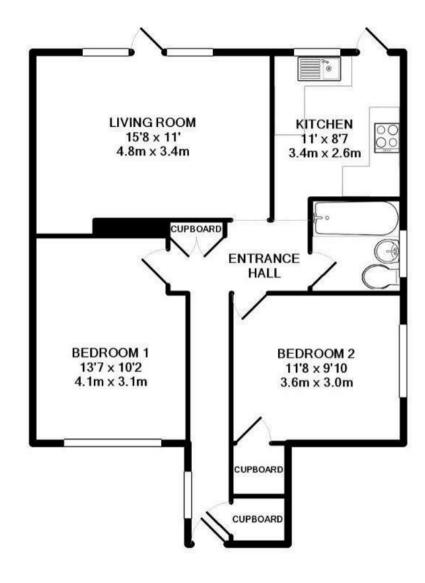

TOTAL APPROX. FLOOR AREA 660 SQ.FT. (61.3 SQ.M.)

1-3 Church Street, Leatherhead, Surrey, KT22 8DN Tel: 01372 360444 Email: lettings@patrickgardner.com/https://www.patrickgardner.com/