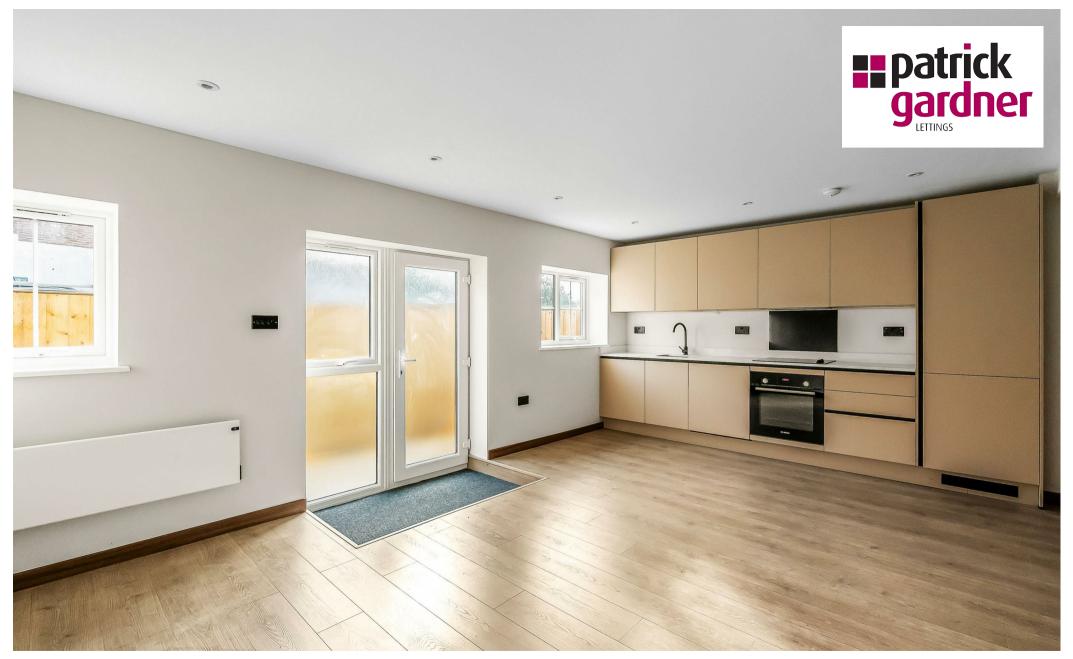

## Description

Experience bespoke living in this ground-floor studio apartment at Bridge House, positioned perfectly in Leatherhead's vibrant town centre. This contemporary property features a German built modern kitchen with stone worktops, under-cabinet illumination, and premium BOSCH appliances. The bathroom exudes elegance with a glossy vanity, illuminated mirror, and a deluxe rainfall shower. Wood effect flooring amplifies the aesthetic appeal of the studio and video entry system further amplifies the modern touch throughout. The property further benefits from a private, outside terrace off the main living space.