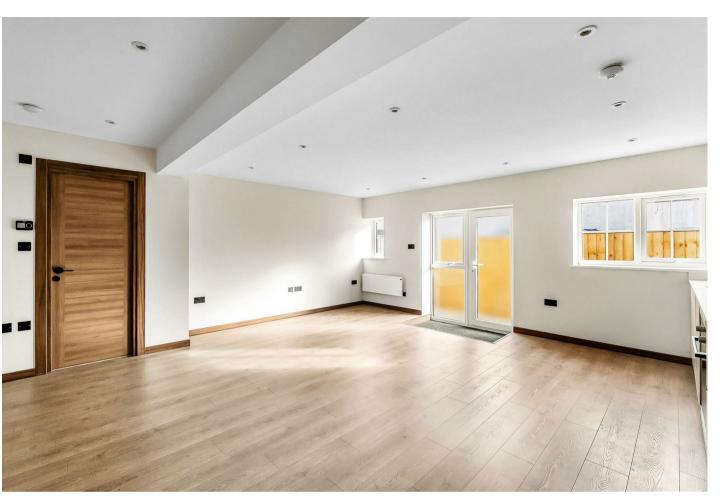

## Description

Experience bespoke living in this ground-floor studio apartment at Bridge House, positioned perfectly in Leatherhead's vibrant town centre. This contemporary property features a German built modern kitchen with stone worktops, under-cabinet illumination, and premium BOSCH appliances. The bathroom exudes elegance with a glossy vanity, illuminated mirror, and a deluxe rainfall shower. Wood effect flooring amplifies the aesthetic appeal of the studio and video entry system further amplifies the modern touch throughout. The property further benefits from a private, outside terrace off the main living space.