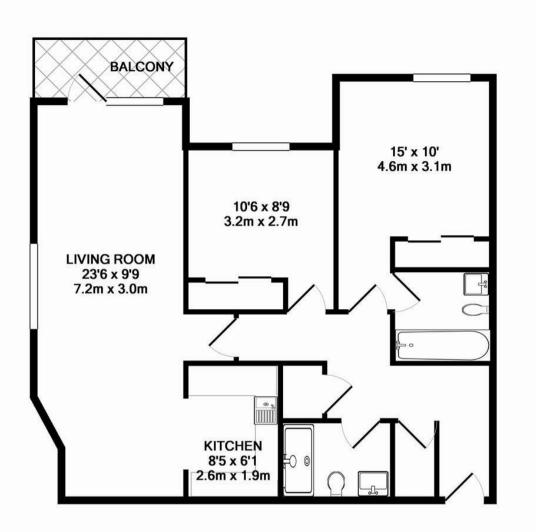

## TOTAL APPROX. FLOOR AREA 726 SQ.FT. (67.4 SQ.M.)

Whilst every attempt has been made to ensure the accuracy of the floor plan contained here, measurements of doors, windows, rooms and any other items are approximate and no responsibility is taken for any error, omission, or mis-statement. This plan is for illustrative purposes only and should be used as such by any prospective purchaser. The services, systems and appliances shown have not been tested and no guarantee as to their operability or efficiency can be given Made with Metropix ©2016