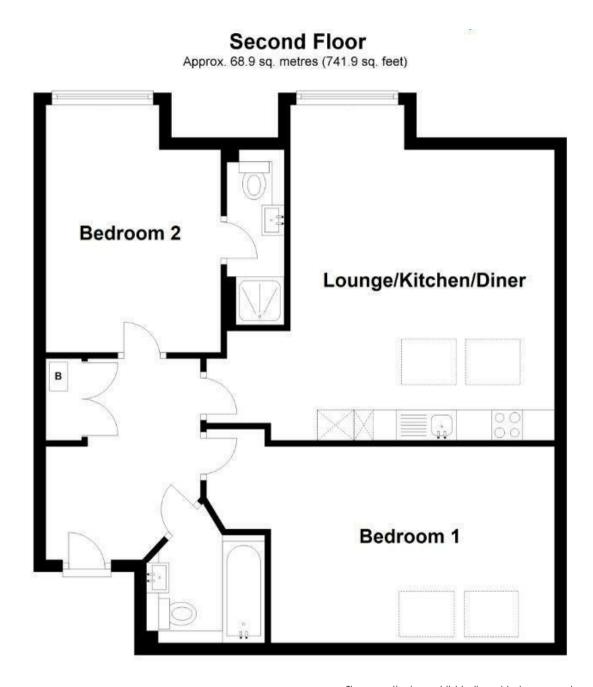

CHALLENGE COURT, LEATHERHEAD, KT22 7GS

£1,650 PCM

- AVAILABLE MID-JUNE
- SECOND FLOOR TWO BEDROOM APARTMENT TWO BATHROOMS
- UNDERFLOOR HEATING
- KITCHEN WITH INTEGRATED APPLIANCES
- ALLOCATED PARKING

- UNFURNISHED
- HIGH CEILINGS
- OPEN PLAN KITCHEN / LIVING AREA
- CLOSE TO LEATHERHEAD TOWN CENTRE AND MAIN LINE STATION

## Description

Finished to a high specification, this contemporary two bedroom, two bathroom, second floor apartment offers generous amounts of space throughout and is within close proximity to Leatherhead town centre and main line station. The property further benefits from underfloor heating, open-plan kitchen/living area, modern kitchen and allocated parking.

Front Door To Hallway - with storage cupboard/cloakroom housing boiler

Kitchen - contemporary fitted kitchen with integrated appliances

Living Area - double aspect room with laminate wood flooring and contemporary fittings

Bedroom 1- double room with neutral décor

En-Suite - contemporary bathroom suite with separate shower cubicle

Bedroom 2 - double bedroom with neutral décor

Bathroom - contemporary bathroom suite with shower over bath