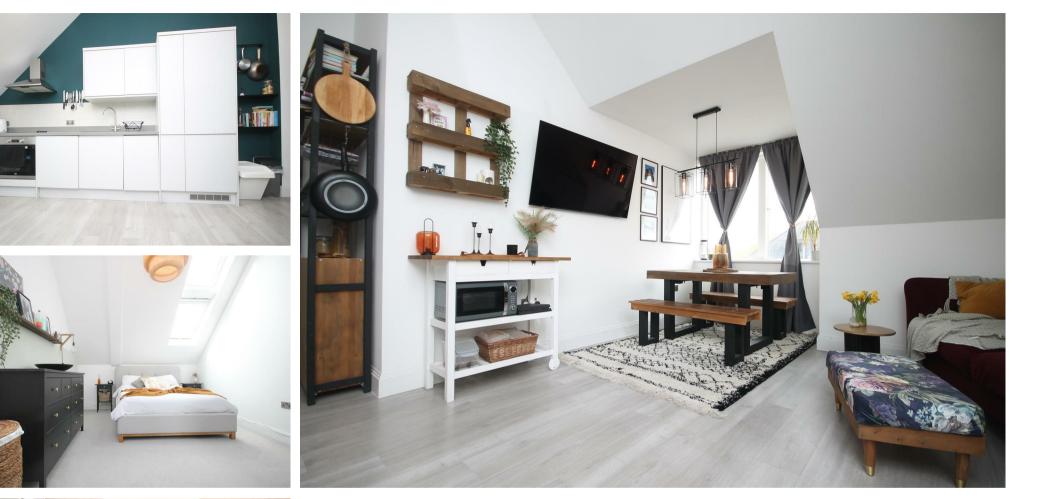

Front Door To Hallway - with storage cupboard/cloakroom housing boiler

Kitchen - contemporary fitted kitchen with integrated appliances

Living Area - double aspect room with laminate wood flooring and contemporary fittings

Bedroom 1- double room with neutral décor

En-Suite - contemporary bathroom suite with separate shower cubicle

Bedroom 2 - double bedroom with neutral décor

Bathroom - contemporary bathroom suite with shower over bath