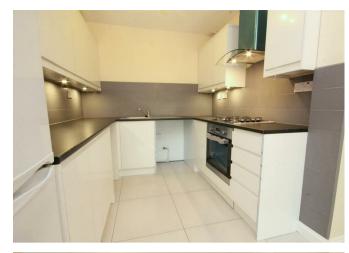

Open Plan Kitchen/Living Area - with wood effect laminate flooring and gas fire

Kitchen - modern fitted kitchen with fitted units and black work top surfaces

Bedroom - inclusive of ample wardrobe and cupboard space