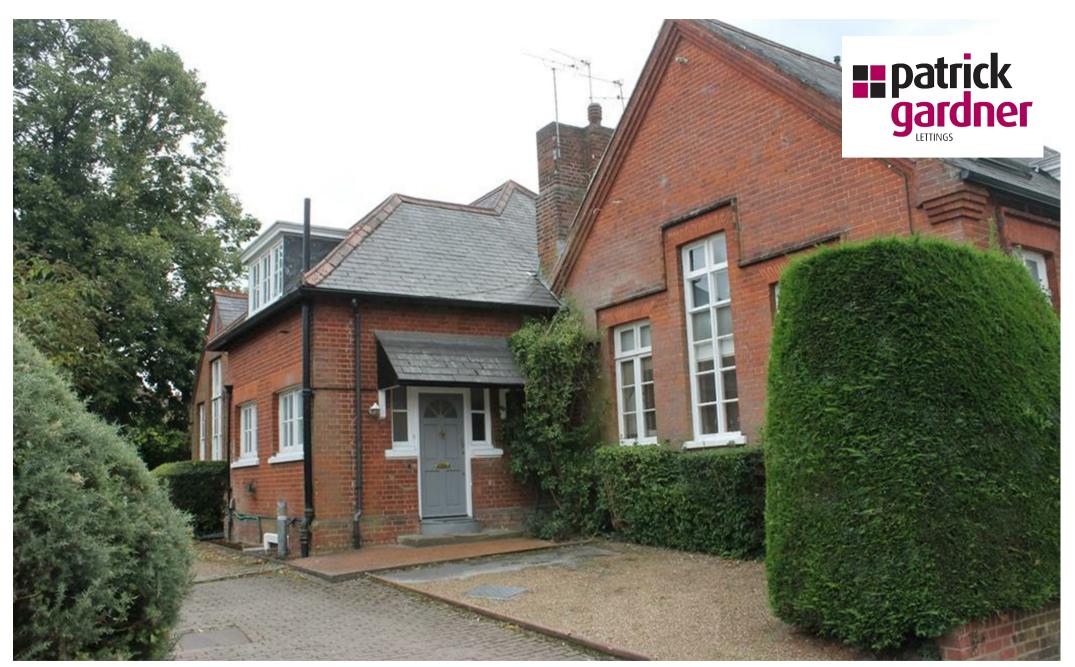

3 Old School Court Poplar Road, Leatherhead, Surrey, KT22 8SN

£1,650 PCM

- AVAILABLE EARLY JULY 2025
- SPACIOUS SPLIT LEVEL TWO BEDROOM
  APARTMENT
- LOCATED IN A QUIET RESIDENTIAL ROAD
- WHITE BATHROOM SUITE
- TWO ALLOCATED PARKING SPACES

## Description

A spacious split level, two bedroom apartment forming part of a school conversion and located in the conservation area of Leatherhead. Inclusive of open plan kitchen/living, modern fitted kitchen, bathroom and two bedrooms, The property is conveniently located within walking distance of Leatherhead town centre and close to the main line station. Two parking spaces included.