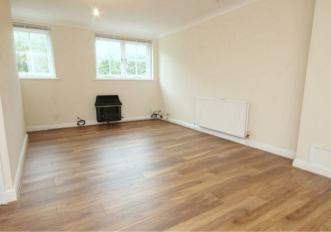

Open Plan Kitchen/Living Area - with wood effect laminate flooring and gas fire

Kitchen - modern fitted kitchen with fitted units and black work top surfaces

Bedroom - inclusive of ample wardrobe and cupboard space

Bedroom 2 - double bedroom

Bathroom - white fitted bathroom suite

Two Allocated Parking Spaces

Council Tax Band - D