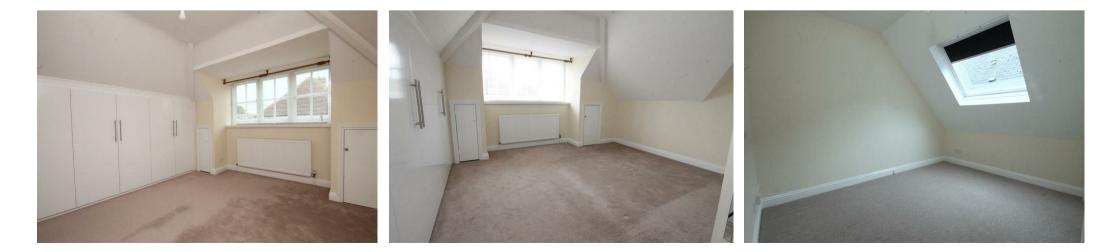

Open Plan Kitchen/Living Area - with wood effect laminate flooring and gas fire

Kitchen - modern fitted kitchen with fitted units and black work top surfaces

Bedroom - inclusive of ample wardrobe and cupboard space

Bedroom 2 - double bedroom

Bathroom - white fitted bathroom suite

Two Allocated Parking Spaces

Council Tax Band - D