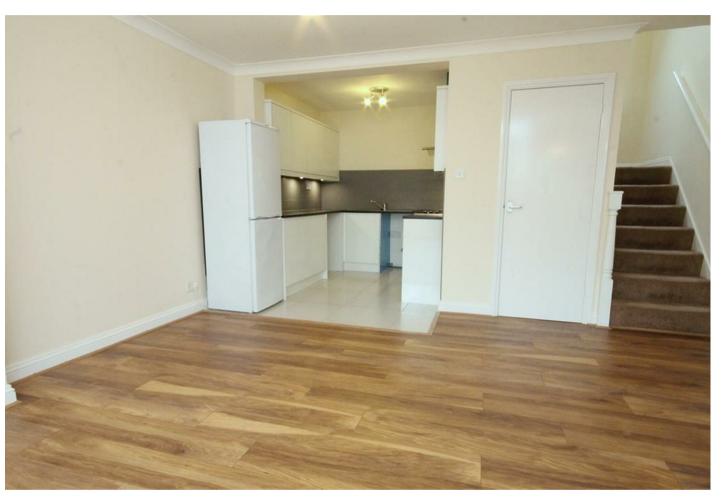

## Description

A spacious split level, two bedroom apartment forming part of a school conversion and located in the conservation area of Leatherhead. Inclusive of open plan kitchen/living, modern fitted kitchen, bathroom and two bedrooms, The property is conveniently located within walking distance of Leatherhead town centre and close to the main line station. Two parking spaces included.

Open Plan Kitchen/Living Area - with wood effect laminate flooring and gas fire

Kitchen - modern fitted kitchen with fitted units and black work top surfaces

Bedroom - inclusive of ample wardrobe and cupboard space