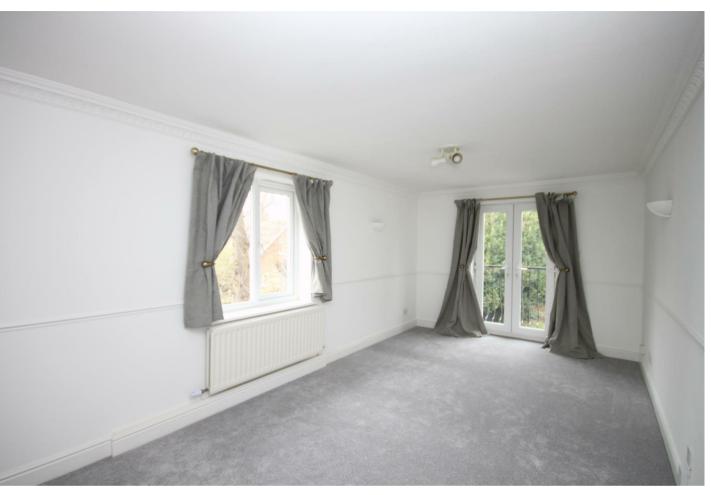

## Description

Living/Dining Room - open-plan spacious, dual-aspect living room with Juliet balcony and doorway to kitchen

Kitchen - fully fitted kitchen including oven and hob, washing machine, dishwasher and under-the-counter fridge freezer