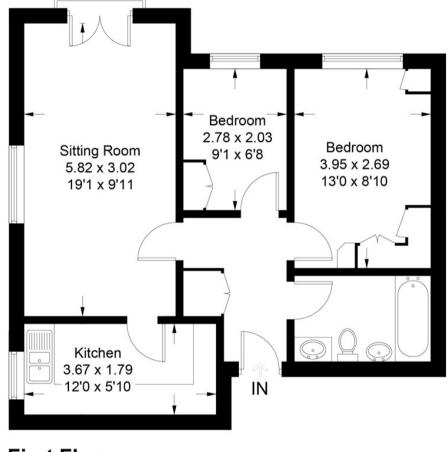

## Approximate Gross Internal Area = 53.3 sq m / 574 sq ft

**First Floor** 

This plan is for layout guidance only. Not drawn to scale unless stated. Windows and door openings are approximate. Whilst every care is taken in the preparation of this plan, please check all dimensions, shapes and compass bearings before making decisions reliant upon them. (ID800465) www.bagshawandhardy.com © 2021