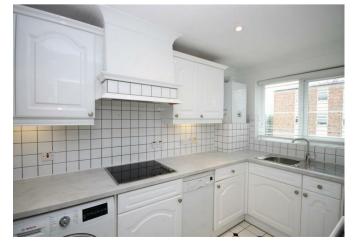

## Description

Living/Dining Room - open-plan spacious, dual-aspect living room with Juliet balcony and doorway to kitchen

Kitchen - fully fitted kitchen including oven and hob, washing machine, dishwasher and under-the-counter fridge freezer