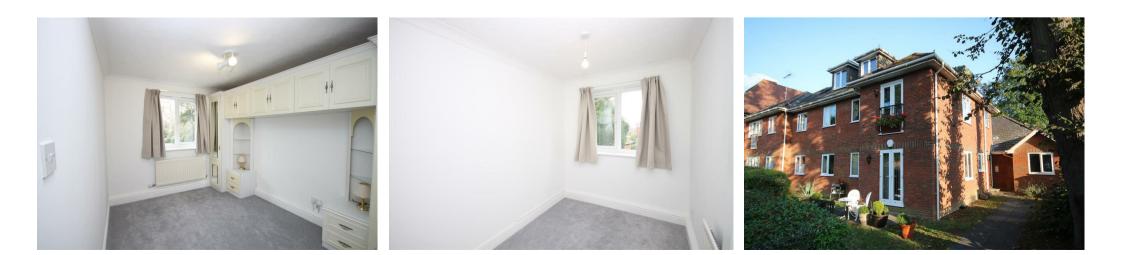

Bedroom - spacious double bedroom with fitted wardrobes and storage included

Bathroom - newly fitted modern bathroom with shower, hand basin, WC and heated towel rail