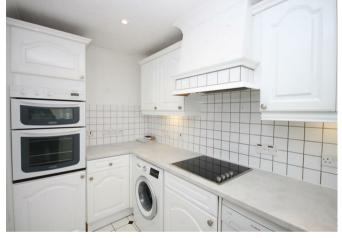

## Description

Living/Dining Room - open-plan spacious, dual-aspect living room with Juliet balcony and doorway to kitchen

Kitchen - fully fitted kitchen including oven and hob, washing machine, dishwasher and under-the-counter fridge freezer