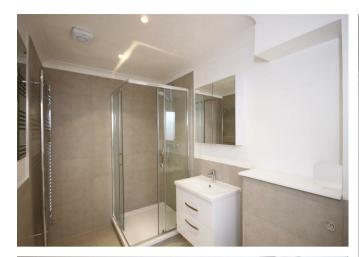

Bedroom - spacious double bedroom with fitted wardrobes and storage included

Bathroom - newly fitted modern bathroom with shower, hand basin, WC and heated towel rail