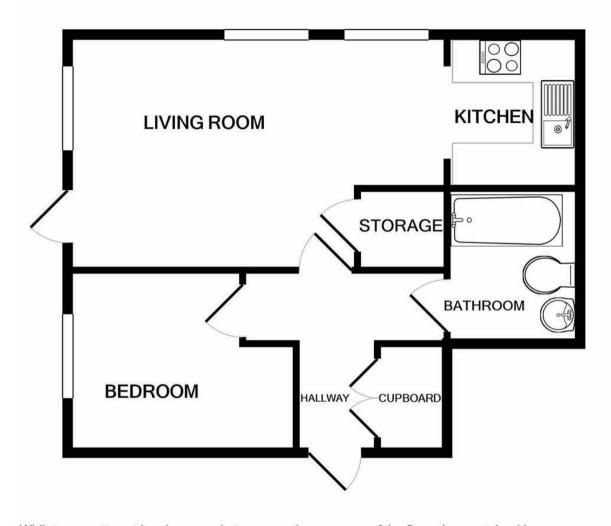

Entrance Hall - including large storage space and airing cupboard

Kitchen/Living Area - dual aspect room with storage cupboard and glazed door to small patio area

Kitchen - range of wall and base fitted units and integrated appliances

Bedroom - Double room

Bathroom - modern white bathroom suite including basin, W.C and bath with shower

Allocated Parking

EPC

Council Tax Band

Whilst every attempt has been made to ensure the accuracy of the floor plan contained here, measurements of doors, windows, rooms and any other items are approximate and no responsibility is taken for any error, omission, or mis-statement. This plan is for illustrative purposes only and should be used as such by any prospective purchaser. The services, systems and appliances shown have not been tested and no guarantee as to their operability or efficiency can be given