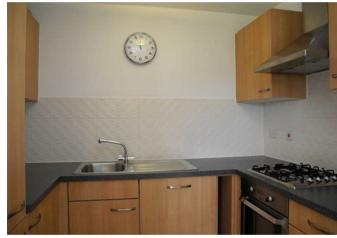

Entrance Hall - including large storage space and airing cupboard

Kitchen/Living Area - dual aspect room with storage cupboard and glazed door to small patio area

Kitchen - range of wall and base fitted units and integrated appliances