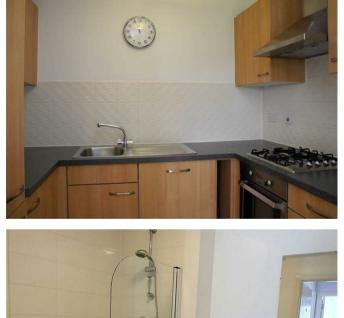

Entrance Hall - including large storage space and airing cupboard

Kitchen/Living Area - dual aspect room with storage cupboard and glazed door to small patio area

Kitchen - range of wall and base fitted units and integrated appliances

Bedroom - Double room

Bathroom - modern white bathroom suite including basin, W.C and bath with shower

Allocated Parking