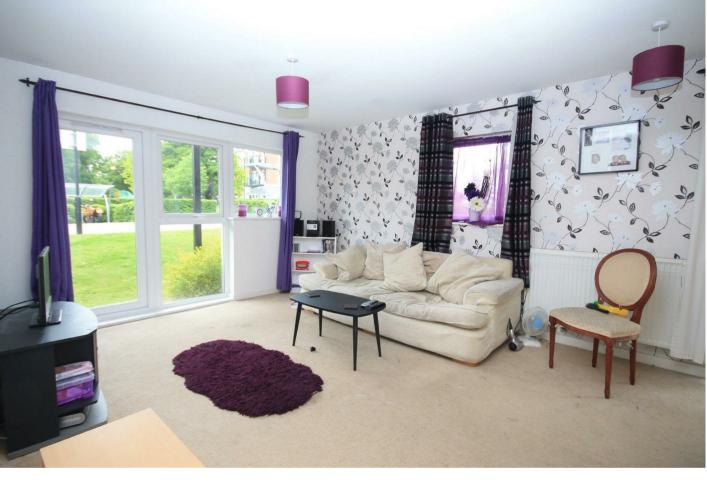

Entrance Hall - including large storage space and airing cupboard

Kitchen/Living Area - dual aspect room with storage cupboard and glazed door to small patio area

Kitchen - range of wall and base fitted units and integrated appliances