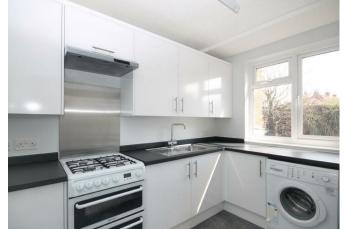

Living/Dining Room - open plan living/dining area with inclusive of a storage cupboard and airing cupboard.

Kitchen - with a range of wall and base units, gas cooker, free standing fridge/freezer and washing machine.