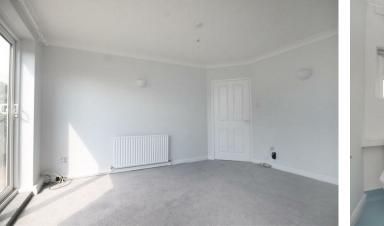

Living/Dining Room - open plan living/dining area with inclusive of a storage cupboard and airing cupboard.

Kitchen - with a range of wall and base units, gas cooker, free standing fridge/freezer and washing machine.