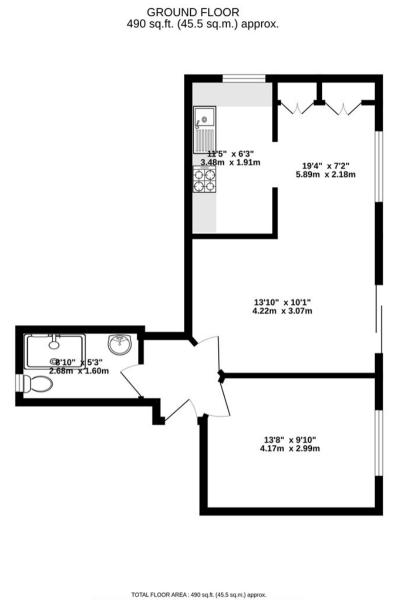

Living/Dining Room - open plan living/dining area with inclusive of a storage cupboard and airing cupboard.

Kitchen - with a range of wall and base units, gas cooker, free standing fridge/freezer and washing machine.

Bedroom - large double bedroom.

Shower Room - with basin, W.C and walk in shower.

Garden - use of the private garden leading on from the living/dining room.

Allocated parking space.

EPC Rating - C.

Council Tax Band - C.