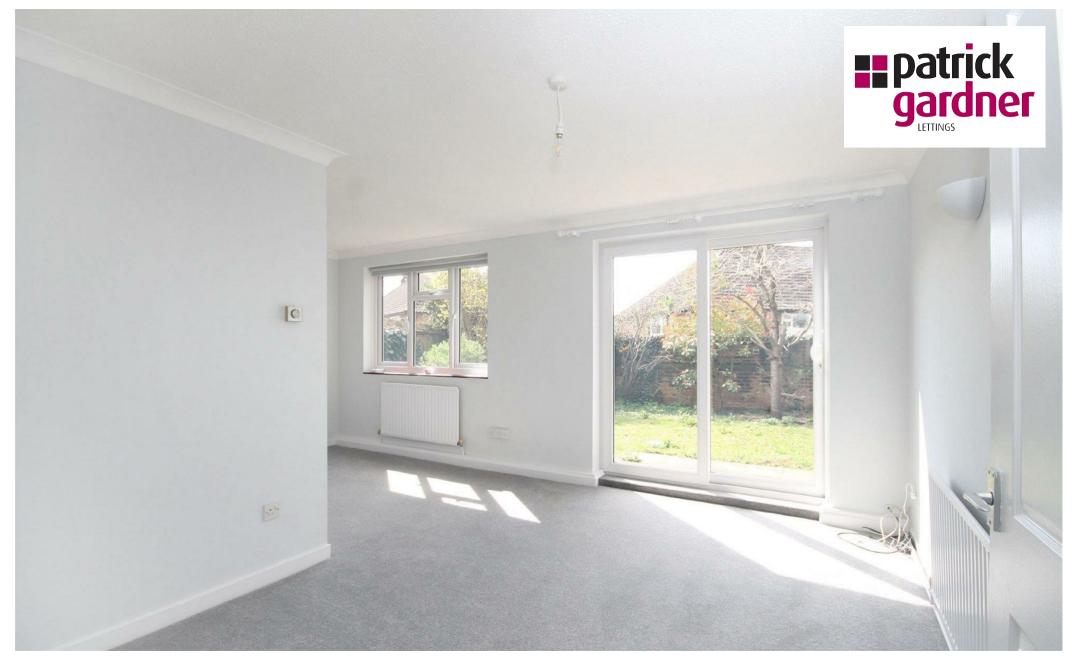

Living/Dining Room - open plan living/dining area with inclusive of a storage cupboard and airing cupboard.

Kitchen - with a range of wall and base units, gas cooker, free standing fridge/freezer and washing machine.