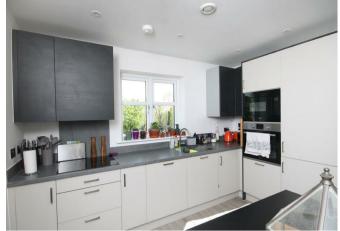

Flat 1, 34 Consort Drive, Leatherhead, KT22 0AS

£1,500 PCM

- AVAILABLE MID-MAY 2025
- TWO BEDROOM FIRST FLOOR APARTMENT
- TWO DOUBLE BEDROOMS
- FULLY FITTED MODERN KITCHEN
- TWO ALLOCATED PARKING SPACES

- FURNISHED
- LOCATED IN RECENTLY BUILT MODERN DEVELOPMENT
- OPEN PLAN KITCHEN LIVING SPACE
- BATHROOM AND EN SUITE SHOWER ROOM
- CLOSE TO LEATHERHEAD TOWN CENTRE

**Description** Situation

Tenure B EPC D