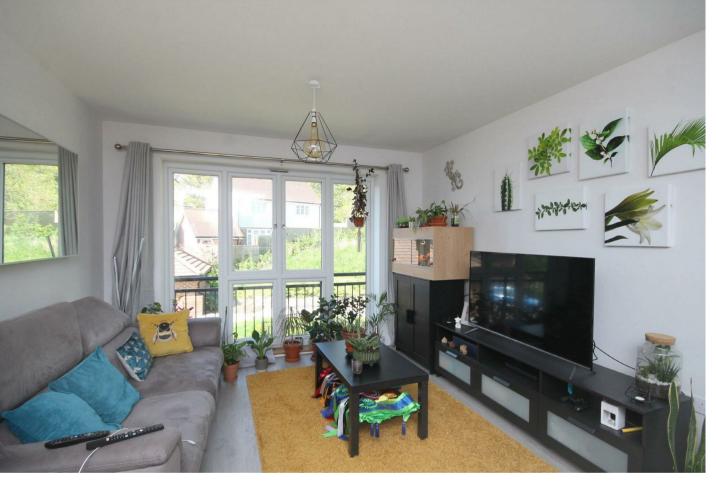

- FURNISHED
- LOCATED IN RECENTLY BUILT MODERN DEVELOPMENT
- OPEN PLAN KITCHEN LIVING SPACE
- BATHROOM AND EN SUITE SHOWER ROOM
- CLOSE TO LEATHERHEAD TOWN CENTRE

**Description** Situation

Tenure B EPC D