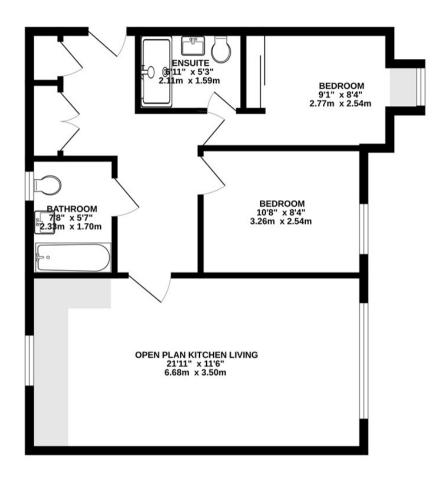

## FIRST FLOOR 622 sq.ft. (57.8 sq.m.) approx.

## TOTAL FLOOR AREA: 622 sq.ft. (57.8 sq.m.) approx.

White every attempt has been made to ensure the accuracy of the floorpian contained here, resocurements contained by the contained here, resocurements consistion or mis-statement. This plan is for illustrative purposes only and should be used as such by any prospective purchaser. The services, systems and appliances shown have not been tested and no guarantee as to their operability or efficiency can be given. Also with Metropic XOD23