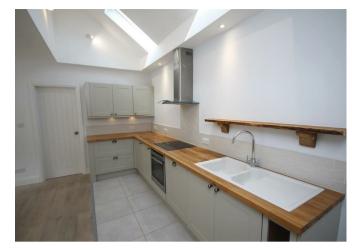

- UNFURNISHED
- MODERN FITTED KITCHEN AND BATHROOM
- OPEN PLAN KITCHEN/LIVING AREA
- - CLOSE TO LEATHERHEAD TOWN CENTRE AND STATION

Situation