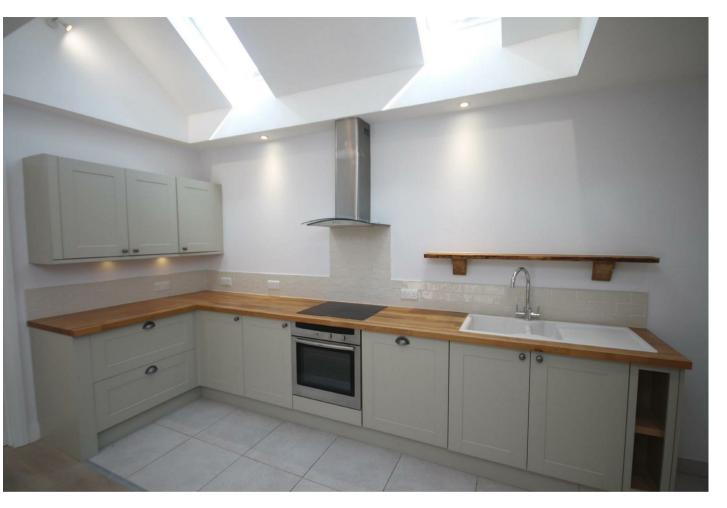

The Cottage, 9a Links Brow, Fetcham, Leatherhead, Surrey, KT22 9DU

£1,400 PCM

- AVAILABLE END OF MAY
- ONE BEDROOM ANNEXE
- PRIVATE ENCLOSED PATIO
- WATER RATES & ELECTRICITY ARE INCLUDED IN SEPARATE OFFICE SPACE THE RENT
- 2 ALLOCATED PARKING SPACES

- UNFURNISHED
- MODERN FITTED KITCHEN AND BATHROOM
- OPEN PLAN KITCHEN/LIVING AREA
- - CLOSE TO LEATHERHEAD TOWN CENTRE AND STATION

Situation