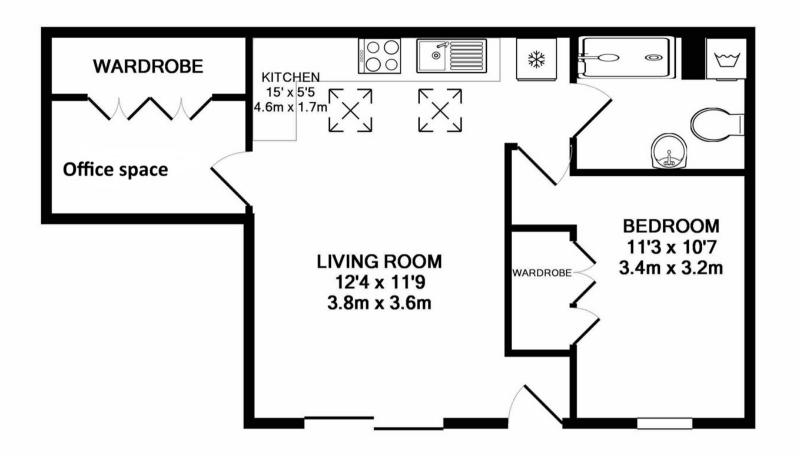

## TOTAL APPROX. FLOOR AREA 478 SQ.FT. (44.4 SQ.M.)

Whilst every attempt has been made to ensure the accuracy of the floor plan contained here, measurements of doors, windows, rooms and any other items are approximate and no responsibility is taken for any error, omission, or mis-statement. This plan is for illustrative purposes only and should be used as such by any prospective purchaser. The services, systems and appliances shown have not been tested and no guarantee as to their operability or efficiency can be given Made with Metropix ©2019