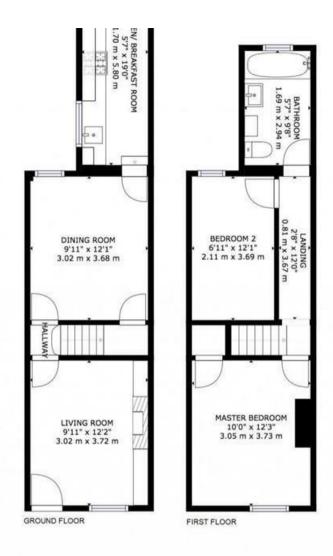

## Description

Living Room - including a feature fireplace, sofa, armchair and table and door leading to staircase and dining room

Dining Room - with a built in storage cupboard, table and chairs and door into kitchen

Kitchen - with a range of wall and base units gas hob, electric oven, washing machine and fridge/freezer

Bedroom 1 - double bedroom with double bed, table and bedside tables

Bedroom 2 - spacious second bedroom

Bathroom - white suite with basin, WC, bath with shower over and vanity unit

**EPC** D

Council Tax Band D

GROSS INTERNAL AREA GROUND FLOOR: 388 sq ft,36 m², FIRST FLOOR: 336 sq ft,31 m² TOTAL: 724 sq ft,67 m²

1-3 Church Street, Leatherhead, Surrey, KT22 8DN Tel: 01372 360444 Email: lettings@patrickgardner.com https://www.patrickgardner.com/