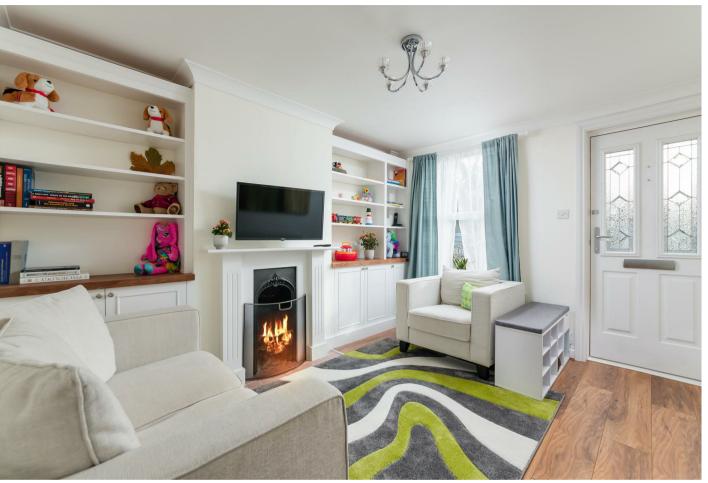

## Description

Living Room - including a feature fireplace, sofa, armchair and table and door leading to staircase and dining room

Dining Room - with a built in storage cupboard, table and chairs and door into kitchen