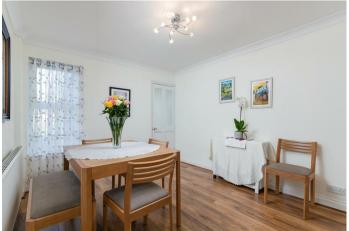

## Description

Living Room - including a feature fireplace, sofa, armchair and table and door leading to staircase and dining room

Dining Room - with a built in storage cupboard, table and chairs and door into kitchen