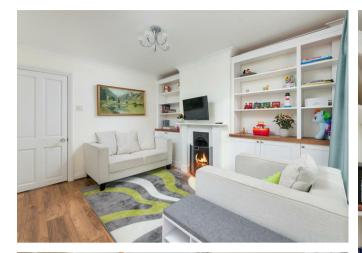

## Description

Living Room - including a feature fireplace, sofa, armchair and table and door leading to staircase and dining room

Dining Room - with a built in storage cupboard, table and chairs and door into kitchen