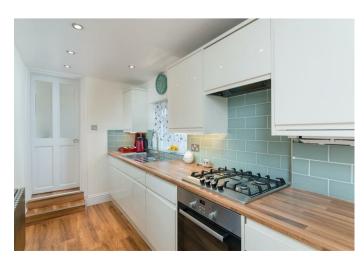

Kitchen - with a range of wall and base units gas hob, electric oven, washing machine and fridge/freezer

Bedroom 1 - double bedroom with double bed, table and bedside tables

Bedroom 2 - spacious second bedroom