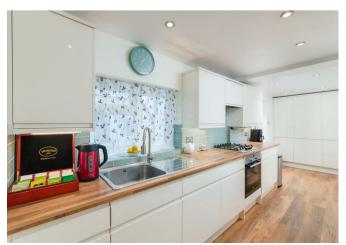

Kitchen - with a range of wall and base units gas hob, electric oven, washing machine and fridge/freezer

Bedroom 1 - double bedroom with double bed, table and bedside tables

Bedroom 2 - spacious second bedroom