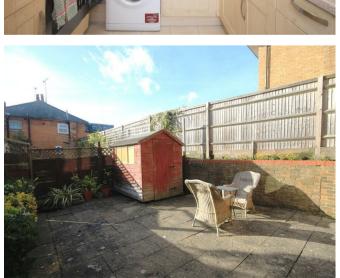

1 Queen Annes Court, Fairfield Road, LEATHERHEAD, Surrey, KT22 7LQ

£1,450 PCM

- AVAILABLE NOW
- GROUND FLOOR MAISONETTE
- GAS CENTRAL HEATING
- MODERN FITTED KITCHEN
- PARKING FOR ONE CAR

- UNFURNISHED
- TWO BEDROOMS
- NEUTRAL DECOR
- COURTYARD STYLE GARDEN
- WALKING DISTANCE OF TOWN CENTRE
   AND MAIN LINE STATION