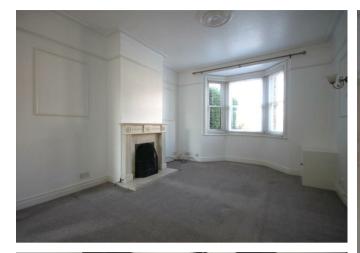

Lounge - front aspect room with feature fireplace and attractive bay window.

Upstairs Landing - with airing cupboard housing hot water tank

Bedroom 1 - including fitted wardrobes & chest of drawers

Bedroom 2 - rear aspect room