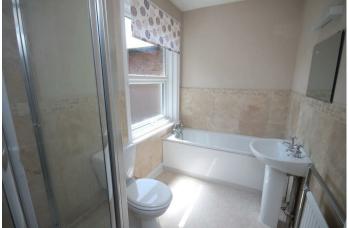

Bedroom 3 - front aspect room

Family bathroom - white bathroom suite with WC, sink, bath, shower cubicle with electric shower, & heated towel rail

Rear Garden - with patio area & garden shed