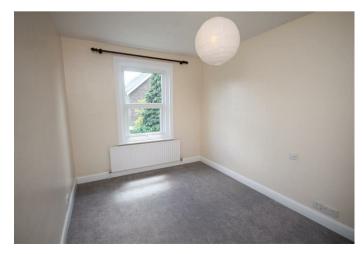

Lounge - front aspect room with feature fireplace and attractive bay window.

Upstairs Landing - with airing cupboard housing hot water tank

Bedroom 1 - including fitted wardrobes & chest of drawers

Bedroom 2 - rear aspect room

Bedroom 3 - front aspect room

Family bathroom - white bathroom suite with WC, sink, bath, shower cubicle with electric shower, & heated towel rail

Rear Garden - with patio area & garden shed