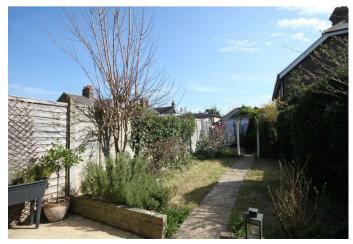

Bedroom 3 - front aspect room

Family bathroom - white bathroom suite with WC, sink, bath, shower cubicle with electric shower, & heated towel rail

Rear Garden - with patio area & garden shed