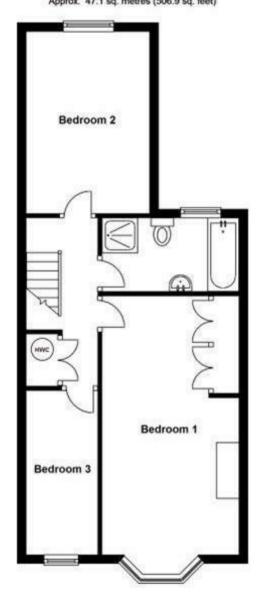

Lounge - front aspect room with feature fireplace and attractive bay window.

Upstairs Landing - with airing cupboard housing hot water tank

Bedroom 1 - including fitted wardrobes & chest of drawers

Bedroom 2 - rear aspect room

Bedroom 3 - front aspect room

Family bathroom - white bathroom suite with WC, sink, bath, shower cubicle with electric shower, & heated towel rail

Rear Garden - with patio area & garden shed

EPC

 $\Box$ 

Council Tax Band D

Ground Floor
Approx. 45.7 sq. metres (492.0 sq. feet)

First Floor
Approx. 47.1 sq. metres (506.9 sq. feet)

1-3 Church Street, Leatherhead, Surrey, KT22 8DN Tel: 01372 360444 Email: lettings@patrickgardner.com https://www.patrickgardner.com/