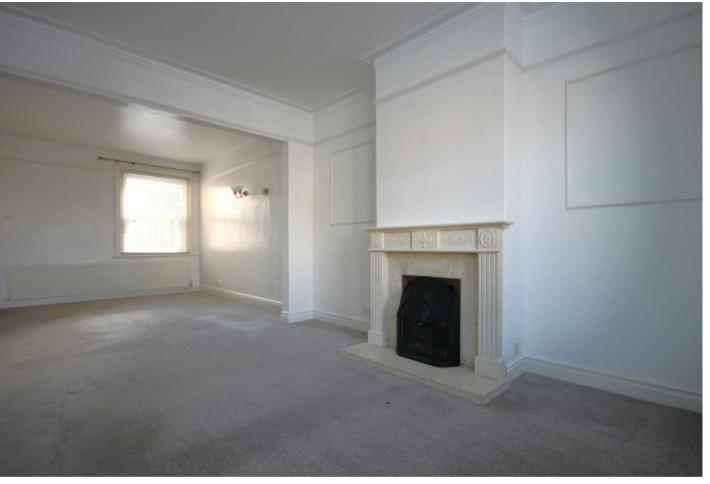

Lounge - front aspect room with feature fireplace and attractive bay window.

Upstairs Landing - with airing cupboard housing hot water tank

Bedroom 1 - including fitted wardrobes & chest of drawers

Bedroom 2 - rear aspect room