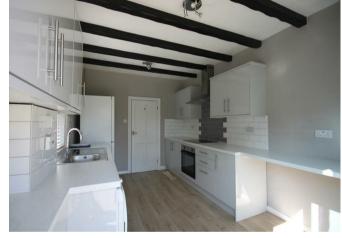

## Description

Hallway -with under stairs storage cupboard and oak flooring

Kitchen/Breakfast Room - modern kitchen with a range of wall and base units. Patio doors to rear garden.

Dining Room - with rear aspect through to lounge area