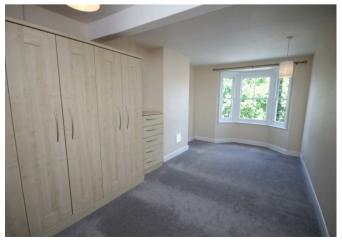

Lounge - front aspect room with feature fireplace and attractive bay window.

Upstairs Landing - with airing cupboard housing hot water tank

Bedroom 1 - including fitted wardrobes & chest of drawers

Bedroom 2 - rear aspect room