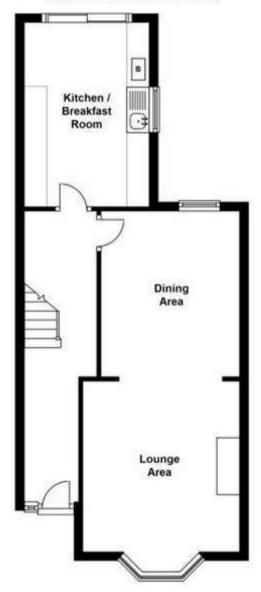

## Description

Hallway -with under stairs storage cupboard and oak flooring

Kitchen/Breakfast Room - modern kitchen with a range of wall and base units. Patio doors to rear garden.

Dining Room - with rear aspect through to lounge area

Lounge - front aspect room with feature fireplace and attractive bay window.

Upstairs Landing - with airing cupboard housing hot water tank

Bedroom 1 - including fitted wardrobes & chest of drawers

Bedroom 2 - rear aspect room

EPC

 $\Box$ 

Council Tax Band D

Ground Floor
Approx. 45.7 sq. metres (492.0 sq. feet)

First Floor
Approx. 47.1 sq. metres (506.9 sq. feet)

1-3 Church Street, Leatherhead, Surrey, KT22 8DN Tel: 01372 360444 Email: lettings@patrickgardner.com https://www.patrickgardner.com/