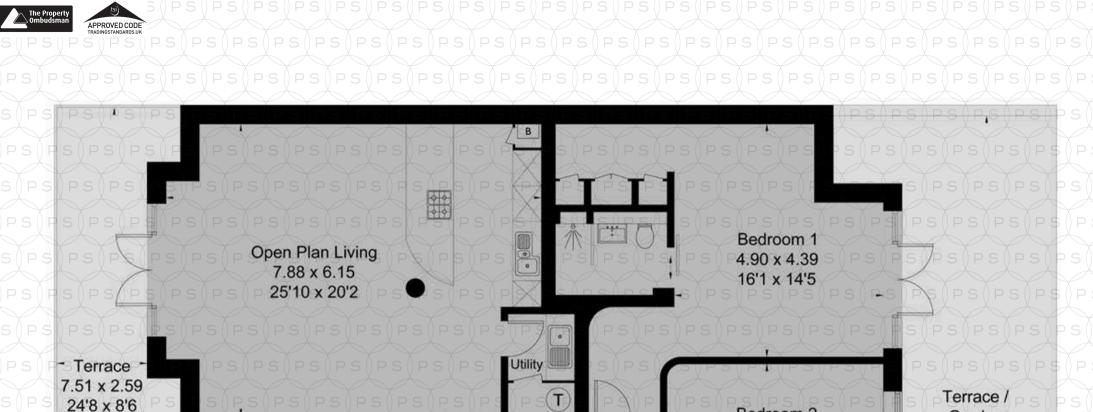

- Prestigious location
- Spacious layout extending to 1,470 sq ft with three bedrooms and three high-spec bathrooms
- Contemporary open-plan living area with clearly defined kitchen, dining, and lounge zones
- Two private and enclosed terraces totalling 646 sq ft perfect for outdoor living and entertaining
- Two secure underground parking spaces
- Prime position on the edge of Parkstone Golf Course
- Turn-key. Benefitting from being fully furnished with high-quality fixtures and furnishings throughout
- The apartment is available to rent now and no pets permitted

Offering the best of coastal living, it combines luxurious interiors with an enviable setting just 700 metres from the shops and amenities of Canford Cliffs and moments from miles of Blue Flag beaches. Extending to 1,470 square feet, the apartment features a beautifully presented openplan living area thoughtfully zoned into kitchen, dining, and lounge spaces, alongside three spacious bedrooms and three high-quality bathrooms. It is one of the few homes in the development to boast not one, but two private and enclosed terraces, totalling 646 square feetideal for outdoor entertaining or relaxing in privacy. With two secure underground parking spaces, the property is equally suited as a permanent rental residence or a lock-up-andleave second home. Set on the edge of Parkstone Golf Course–ranked among the UK's top 100–the location offers easy access to some of the finest leisure and lifestyle amenities on the South Coast.