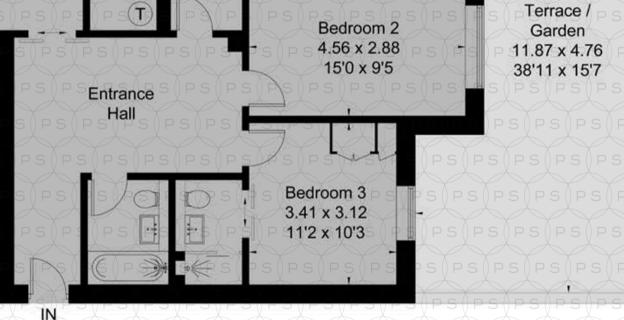

- Prestigious location
- Spacious layout extending to 1,470 sq ft with three bedrooms and three high-spec bathrooms
- Contemporary open-plan living area with clearly defined kitchen, dining, and lounge zones
- Two private and enclosed terraces totalling 646 sq ft perfect for outdoor living and entertaining
- Two secure underground parking spaces
- Prime position on the edge of Parkstone Golf Course
- Turn-key. Benefitting from being fully furnished with high-quality fixtures and furnishings throughout
- The apartment is available to rent now and no pets permitted

Offering the best of coastal living, it combines luxurious interiors with an enviable setting just 700 metres from the shops and amenities of Canford Cliffs and moments from miles of Blue Flag beaches. Extending to 1,470 square feet, the apartment features a beautifully presented openplan living area thoughtfully zoned into kitchen, dining, and lounge spaces, alongside three spacious bedrooms and three high-quality bathrooms. It is one of the few homes in the development to boast not one, but two private and enclosed terraces, totalling 646 square feetideal for outdoor entertaining or relaxing in privacy. With two secure underground parking spaces, the property is equally suited as a permanent rental residence or a lock-up-andleave second home. Set on the edge of Parkstone Golf Course–ranked among the UK's top 100–the location offers easy access to some of the finest leisure and lifestyle amenities on the South Coast.