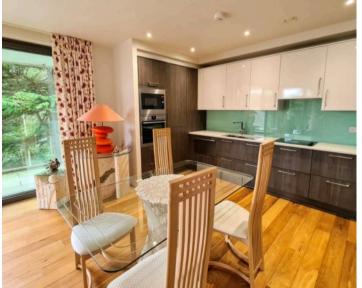

This beautifully presented two bedroom apartment, located on the second floor of this exclusive retirement development, conveniently located in Canford Cliffs Village. The accommodation comprises of an spacious and bright open plan modern kitchen/living area with access through large sliding doors which open up on to a sun drench South facing balcony, ideal for the afternoon sun. The modern kitchen is thoughtfully designed with ample cabinetry and high-quality integrated appliances, including a fridge freezer, dishwasher, oven, and microwave. Both bedrooms are spacious, with the principal bedroom featuring built-in wardrobes and a stylish en-suite shower room, with walk in shower the second bedroom is serviced by a luxury fully tiled bathroom. The hallway offers excellent storage solutions, including a dedicated utility cupboard with a freestanding washing machine and separate dryer. The apartments comes with an allocated secure underground parking space and additional shared storage facility.