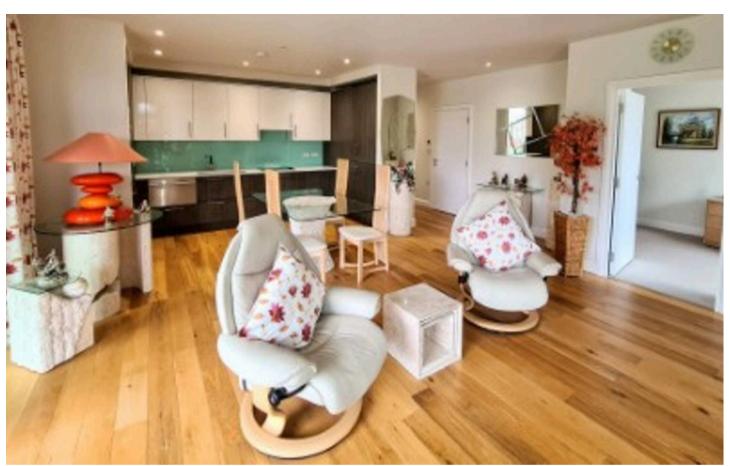

This beautifully presented two bedroom apartment, located on the second floor of this exclusive retirement development, conveniently located in Canford Cliffs Village. The accommodation comprises of an spacious and bright open plan modern kitchen/living area with access through large sliding doors which open up on to a sun drench South facing balcony, ideal for the afternoon sun. The modern kitchen is thoughtfully designed with ample cabinetry and high-quality integrated appliances, including a fridge freezer, dishwasher, oven, and microwave. Both bedrooms are spacious, with the principal bedroom featuring built-in wardrobes and a stylish en-suite shower room, with walk in shower the second bedroom is serviced by a luxury fully tiled bathroom. The hallway offers excellent storage solutions, including a dedicated utility cupboard with a freestanding washing machine and separate dryer. The apartments comes with an allocated secure underground parking space and additional shared storage facility.