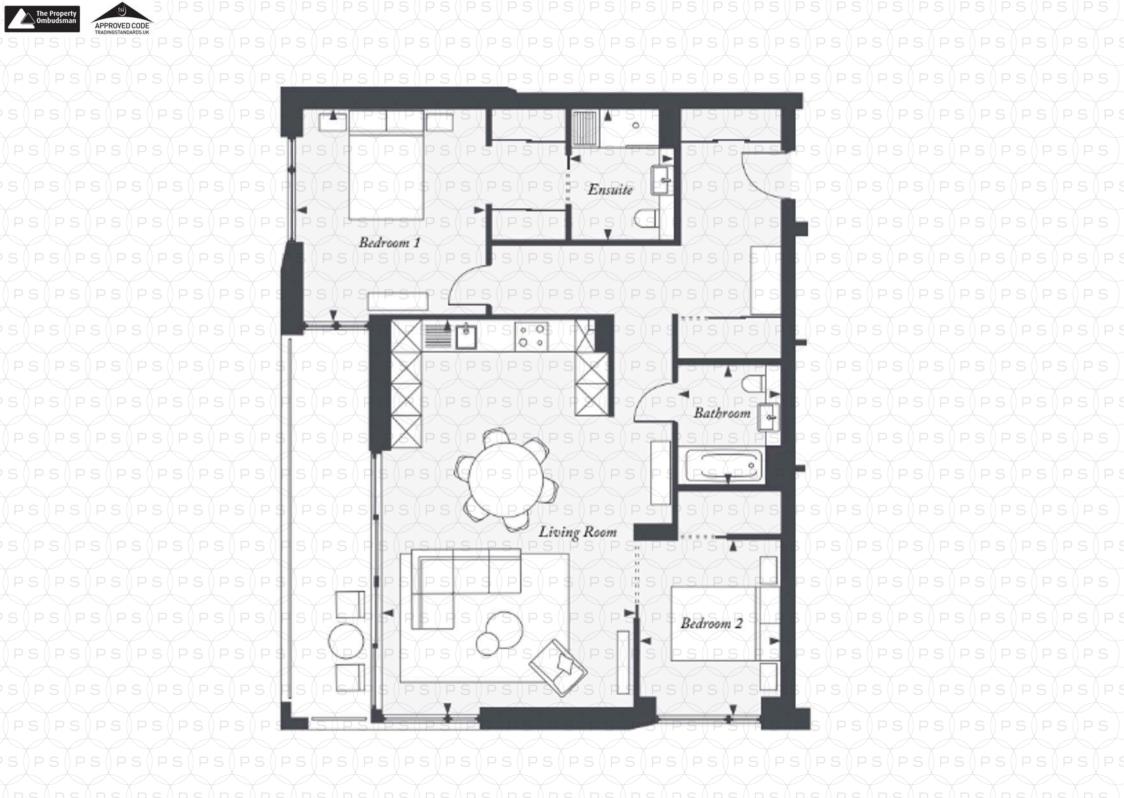

- Located in Canford Cliffs Village
- Approximately 350 meters to the beach
- Two bedroom second floor apartment
- Large South-facing balcony
- Spacious open plan living
- Allocated parking space and EV charging ready
- Communal lounge
- 24 hour emergency call system
- Onsite guest suite
- Internal area 1,119 sq.ft
- 992 years remaining
- Service charge £7,145 per annum
- Council tax band F £3,257.14

This beautifully presented two bedroom apartment, located on the second floor of this exclusive retirement development, conveniently located in Canford Cliffs Village. The accommodation comprises of an spacious and bright open plan modern kitchen/living area with access through large sliding doors which open up on to a sun drench South facing balcony, ideal for the afternoon sun. The modern kitchen is thoughtfully designed with ample cabinetry and high-quality integrated appliances, including a fridge freezer, dishwasher, oven, and microwave. Both bedrooms are spacious, with the principal bedroom featuring built-in wardrobes and a stylish en-suite shower room, with walk in shower the second bedroom is serviced by a luxury fully tiled bathroom. The hallway offers excellent storage solutions, including a dedicated utility cupboard with a freestanding washing machine and separate dryer. The apartments comes with an allocated secure underground parking space and additional shared storage facility.