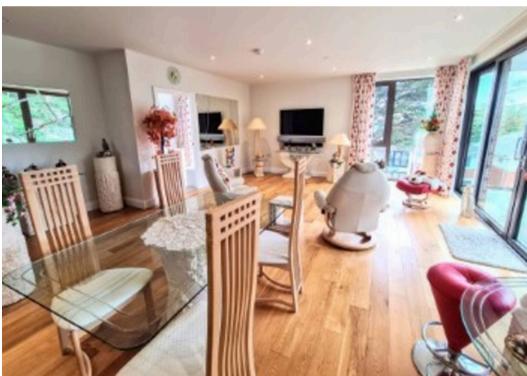

This beautifully presented two bedroom apartment, located on the second floor of this exclusive retirement development, conveniently located in Canford Cliffs Village. The accommodation comprises of an spacious and bright open plan modern kitchen/living area with access through large sliding doors which open up on to a sun drench South facing balcony, ideal for the afternoon sun. The modern kitchen is thoughtfully designed with ample cabinetry and high-quality integrated appliances, including a fridge freezer, dishwasher, oven, and microwave. Both bedrooms are spacious, with the principal bedroom featuring built-in wardrobes and a stylish en-suite shower room, with walk in shower the second bedroom is serviced by a luxury fully tiled bathroom. The hallway offers excellent storage solutions, including a dedicated utility cupboard with a freestanding washing machine and separate dryer. The apartments comes with an allocated secure underground parking space and additional shared storage facility.