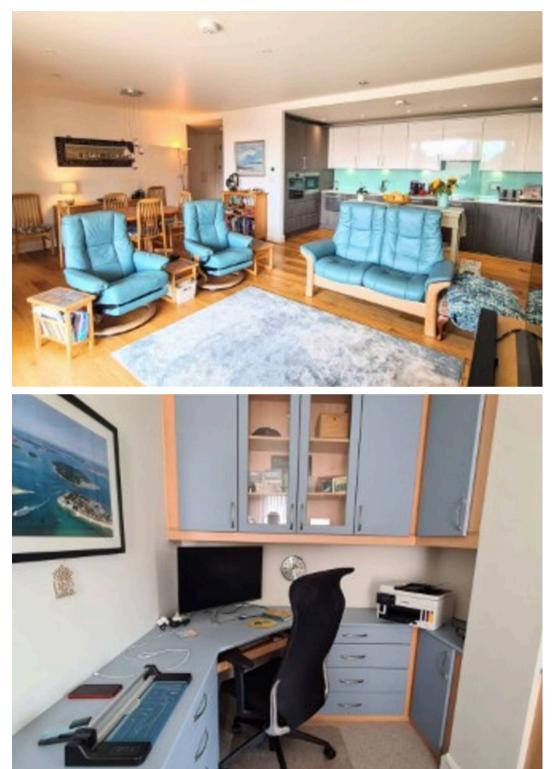

This beautifully presented apartment location on the second floor of this stylish retirement development location in the highly desirable area of Canford Cliffs Village. The property offers spacious accommodation with an open plan layout combining a spacious lounge/dining area with a contemporary fully fitted kitchen, complete with integrated appliances and ample storage. The master bedroom features a dedicated dressing area and a luxurious en-suite shower room, while the second bedroom is generously proportioned and versatile and currently includes a fitted office. Additional features include a separate bathroom, extensive built-in storage, a private sun terrace, and underfloor heating throughout for year-round comfort.

At the centre of the community lies a stylish communal lounge with a kitchenette an inviting space for residents to socialise, relax, or enjoy a coffee with neighbours. French doors open onto landscaped gardens, creating a seamless connection between indoor and outdoor living. The development offers a wonderful opportunity to integrate in to stylish surroundings and be part of a community in the heart of Canford Cliffs Village.