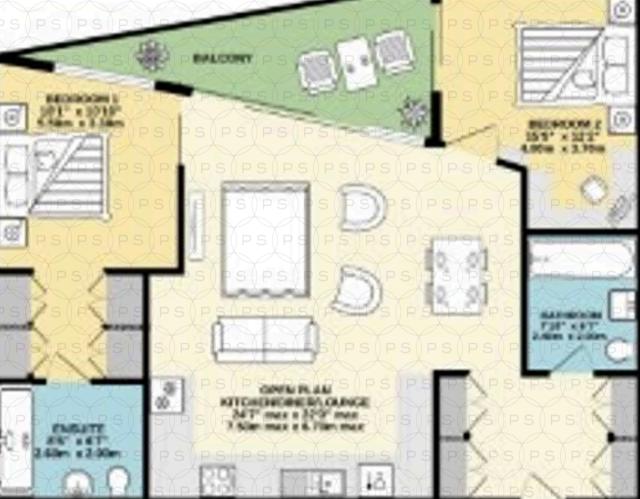

- Located in the heart of Canford Cliffs Village
- Two bedroom second floor apartment
- Approximately 360 meters walk from the Blue Flag beaches
- Modern fitted kitchen
- Stylish open plan living
- Allocated parking space and EV charging ready
- Communal lounge
- Friendly on-site team
- CCTV door entry system
- 1054 sq.ft
- 992 years remaining
- Service charge £5,510.16 pa
- Council tax band F £3257.14 pa

This beautifully presented apartment location on the second floor of this stylish retirement development location in the highly desirable area of Canford Cliffs Village. The property offers spacious accommodation with an open plan layout combining a spacious lounge/dining area with a contemporary fully fitted kitchen, complete with integrated appliances and ample storage. The master bedroom features a dedicated dressing area and a luxurious en-suite shower room, while the second bedroom is generously proportioned and versatile and currently includes a fitted office. Additional features include a separate bathroom, extensive built-in storage, a private sun terrace, and underfloor heating throughout for year-round comfort.

S PS S PS S PS S PS PS PS PS PS

S PS S PS PS PS PS PS

PS PS PS PS PS PS

S PS S PS S PS PS PS PS PS S PS PS

SECOND FLOOR