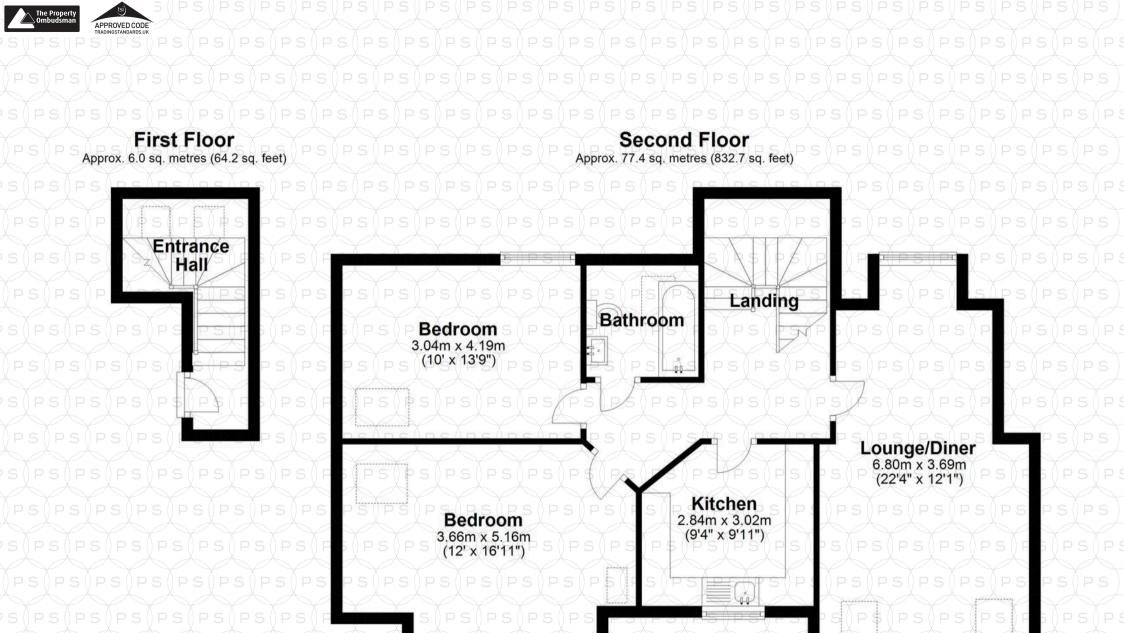

Total area: approx. 83.3 sq. metres (896.8 sq. feet)

Bournemouth Energy Floor Plans are provided for illustration/identification purposes only. Not drawn to scale, unless stated and accept no responsibility for any error, omission or mis-statement. Dimensions shown are to the nearest 7.5 cm / 3 inches. Total approx area shown on the plan may include any external terraces, balconies and other external areas. To find out more about Bournemouth Energy please visit www.bournemouthenergy.co.uk (Tel: 01202 556006)