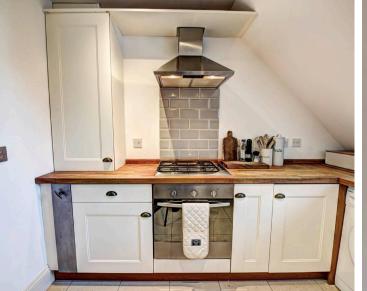

Positioned in a charming character conversation, this attractive, two double bedroom apartment is accessed via the first floor landing. On entering the apartment a return spindle stair case takes you to the top floor, with a galleried landing and Velux window flooding light through this area. The open plan lounge/dining room is bright and spacious, with windows to either end and a feature fireplace as a focal point. The kitchen is fitted with Shaker style floor and wall units, with various appliances and solid wood work surfaces. The two bedrooms are serviced by a family bathroom.