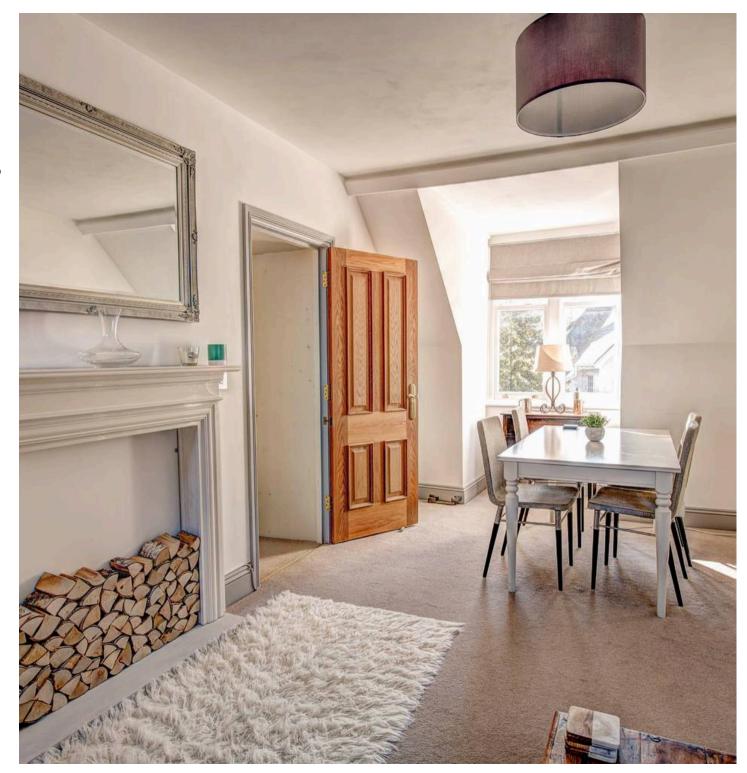

Positioned in a charming character conversation, this attractive, two double bedroom apartment is accessed via the first floor landing. On entering the apartment a return spindle stair case takes you to the top floor, with a galleried landing and Velux window flooding light through this area. The open plan lounge/dining room is bright and spacious, with windows to either end and a feature fireplace as a focal point. The kitchen is fitted with Shaker style floor and wall units, with various appliances and solid wood work surfaces. The two bedrooms are serviced by a family bathroom.