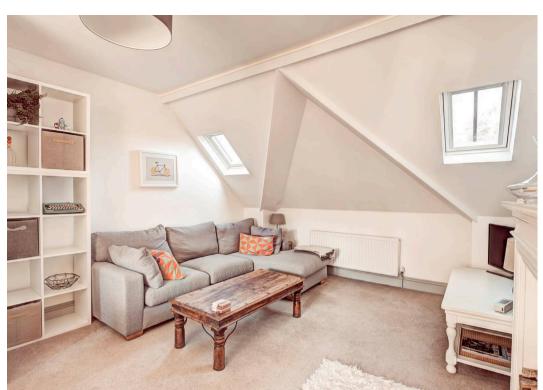

Positioned in a charming character conversation, this attractive, two double bedroom apartment is accessed via the first floor landing. On entering the apartment a return spindle stair case takes you to the top floor, with a galleried landing and Velux window flooding light through this area. The open plan lounge/dining room is bright and spacious, with windows to either end and a feature fireplace as a focal point. The kitchen is fitted with Shaker style floor and wall units, with various appliances and solid wood work surfaces. The two bedrooms are serviced by a family bathroom.