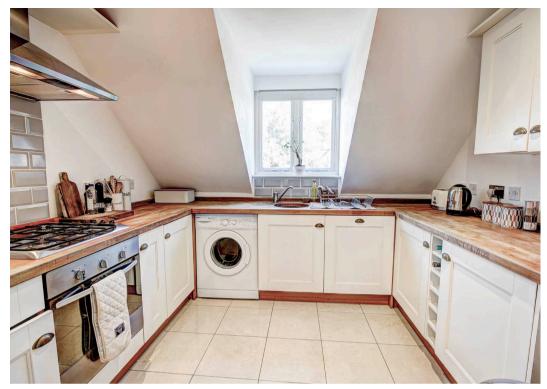

Positioned in a charming character conversation, this attractive, two double bedroom apartment is accessed via the first floor landing. On entering the apartment a return spindle stair case takes you to the top floor, with a galleried landing and Velux window flooding light through this area. The open plan lounge/dining room is bright and spacious, with windows to either end and a feature fireplace as a focal point. The kitchen is fitted with Shaker style floor and wall units, with various appliances and solid wood work surfaces. The two bedrooms are serviced by a family bathroom.