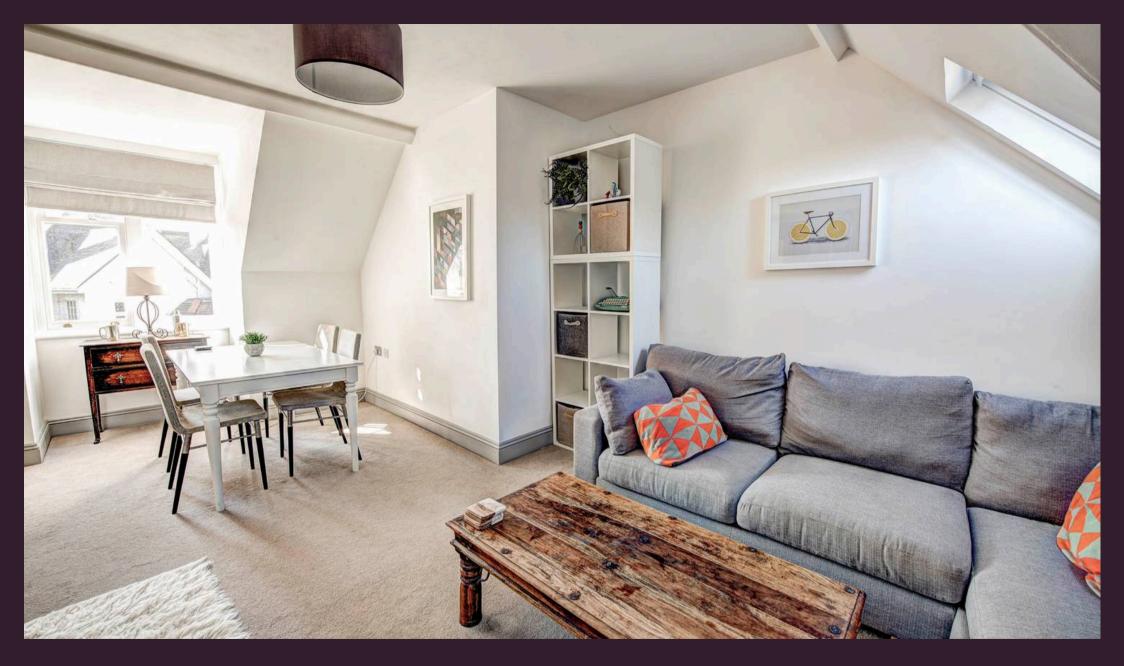

Positioned in a charming character conversation, this attractive, two double bedroom apartment is accessed via the first floor landing. On entering the apartment a return spindle stair case takes you to the top floor, with a galleried landing and Velux window flooding light through this area. The open plan lounge/dining room is bright and spacious, with windows to either end and a feature fireplace as a focal point. The kitchen is fitted with Shaker style floor and wall units, with various appliances and solid wood work surfaces. The two bedrooms are serviced by a family bathroom.