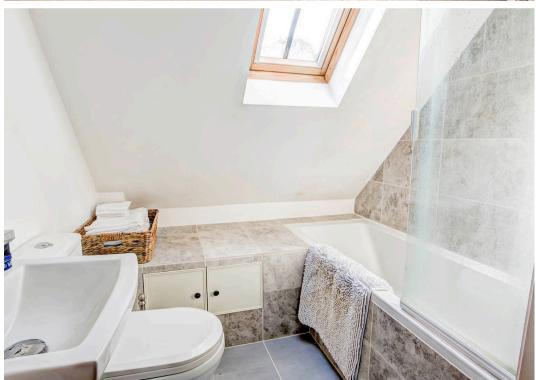

Positioned in a charming character conversation, this attractive, two double bedroom apartment is accessed via the first floor landing. On entering the apartment a return spindle stair case takes you to the top floor, with a galleried landing and Velux window flooding light through this area. The open plan lounge/dining room is bright and spacious, with windows to either end and a feature fireplace as a focal point. The kitchen is fitted with Shaker style floor and wall units, with various appliances and solid wood work surfaces. The two bedrooms are serviced by a family bathroom.