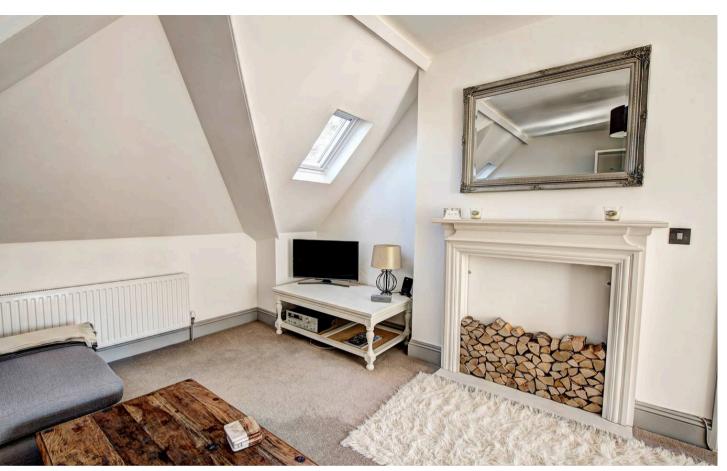

Positioned in a charming character conversation, this attractive, two double bedroom apartment is accessed via the first floor landing. On entering the apartment a return spindle stair case takes you to the top floor, with a galleried landing and Velux window flooding light through this area. The open plan lounge/dining room is bright and spacious, with windows to either end and a feature fireplace as a focal point. The kitchen is fitted with Shaker style floor and wall units, with various appliances and solid wood work surfaces. The two bedrooms are serviced by a family bathroom.