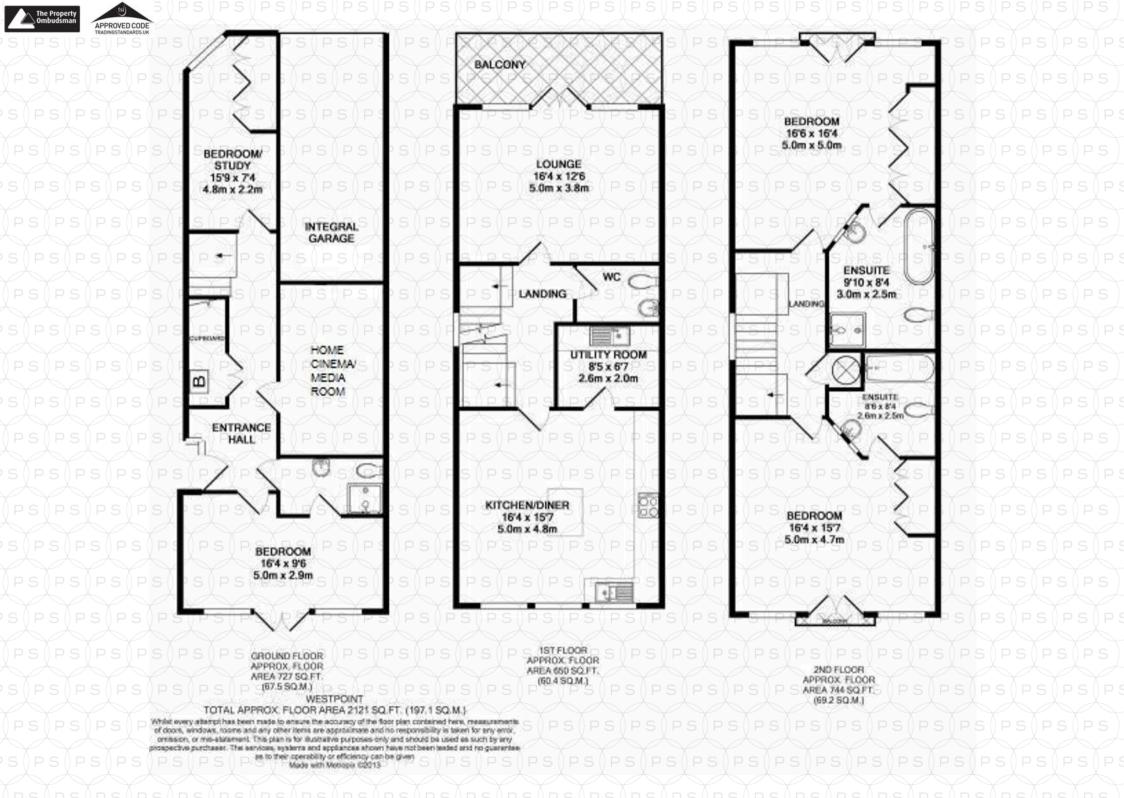

## 2 Westpoint

This stunning four-bedroom semi-detached townhouse is set over three floors and located in a premier position on the sought-after Sandbanks Peninsula. Offered on a long-term, unfurnished basis from July 2025, it provides elegant and flexible accommodation throughout.

The ground floor comprises a bright entrance hall, a double en-suite bedroom with access to the private rear garden, a fourth bedroom (currently configured with bunk beds but ideal as a home office), and a cinema room/snug benefiting from air conditioning.

The first floor hosts the primary living space, including a well-equipped kitchen/breakfast room with access to a terraced balcony and steps leading to the garden, a utility room, a guest cloakroom, and a spacious lounge with an additional balcony that offers breathtaking sunset views.

On the top floor is the principal suite with floor-to-ceiling windows, air conditioning, and en-suite, as well as a further twin bedroom with en-suite and garden views. Off-road allocated parking and a garage complete this outstanding offering.