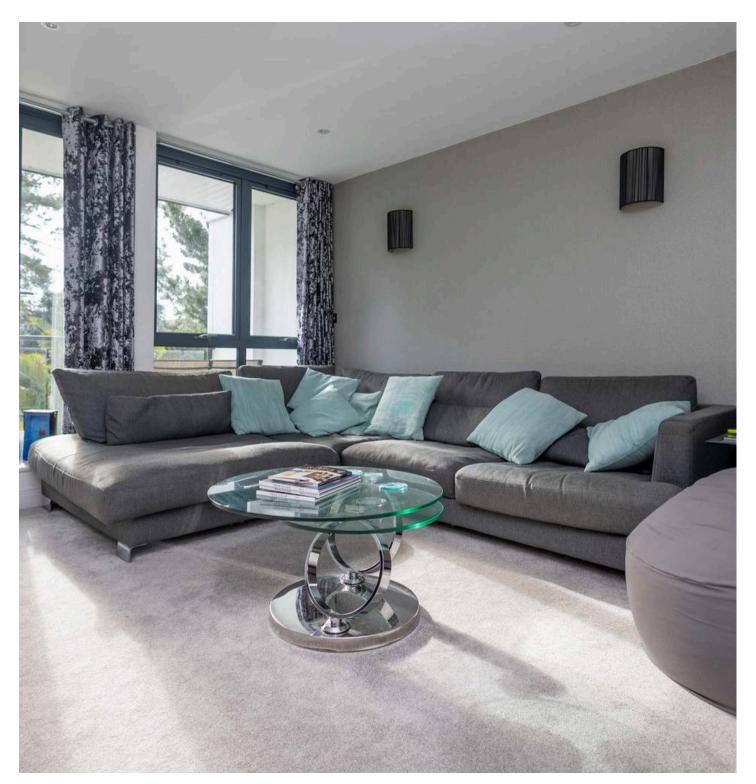

The first floor hosts the primary living space, including a well-equipped kitchen/breakfast room with access to a terraced balcony and steps leading to the garden, a utility room, a guest cloakroom, and a spacious lounge with an additional balcony that offers breathtaking sunset views.