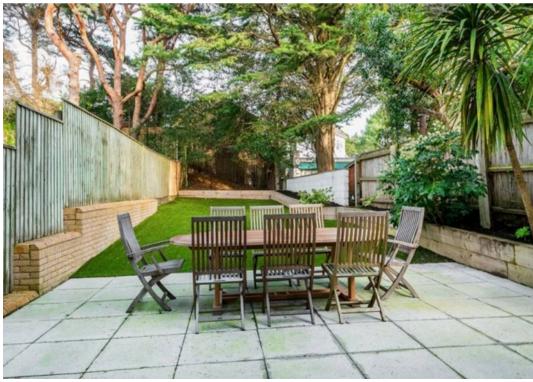

The ground floor comprises a bright entrance hall, a double en-suite bedroom with access to the private rear garden, a fourth bedroom (currently configured with bunk beds but ideal as a home office), and a cinema room/snug benefiting from air conditioning.