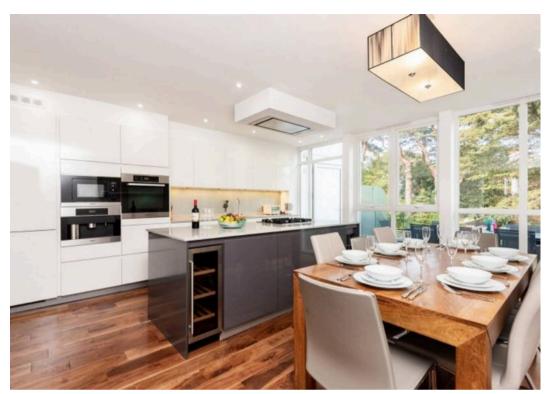

The first floor hosts the primary living space, including a well-equipped kitchen/breakfast room with access to a terraced balcony and steps leading to the garden, a utility room, a guest cloakroom, and a spacious lounge with an additional balcony that offers breathtaking sunset views.