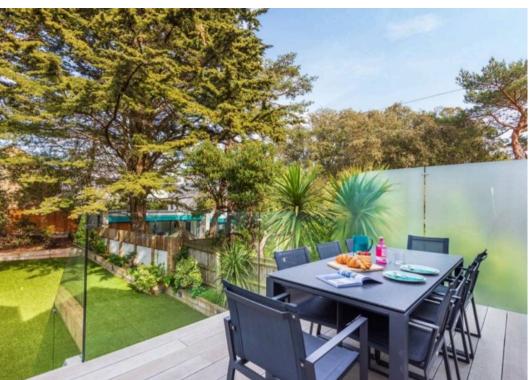

The ground floor comprises a bright entrance hall, a double en-suite bedroom with access to the private rear garden, a fourth bedroom (currently configured with bunk beds but ideal as a home office), and a cinema room/snug benefiting from air conditioning.

The first floor hosts the primary living space, including a well-equipped kitchen/breakfast room with access to a terraced balcony and steps leading to the garden, a utility room, a guest cloakroom, and a spacious lounge with an additional balcony that offers breathtaking sunset views.