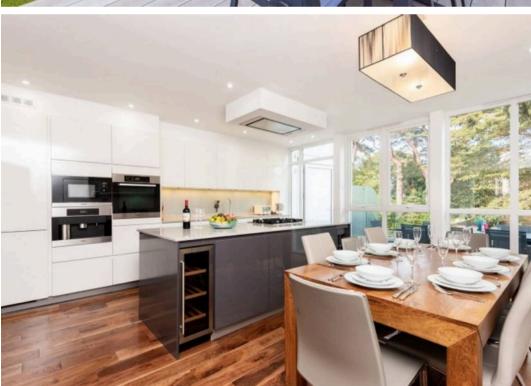

The first floor hosts the primary living space, including a well-equipped kitchen/breakfast room with access to a terraced balcony and steps leading to the garden, a utility room, a guest cloakroom, and a spacious lounge with an additional balcony that offers breathtaking sunset views.