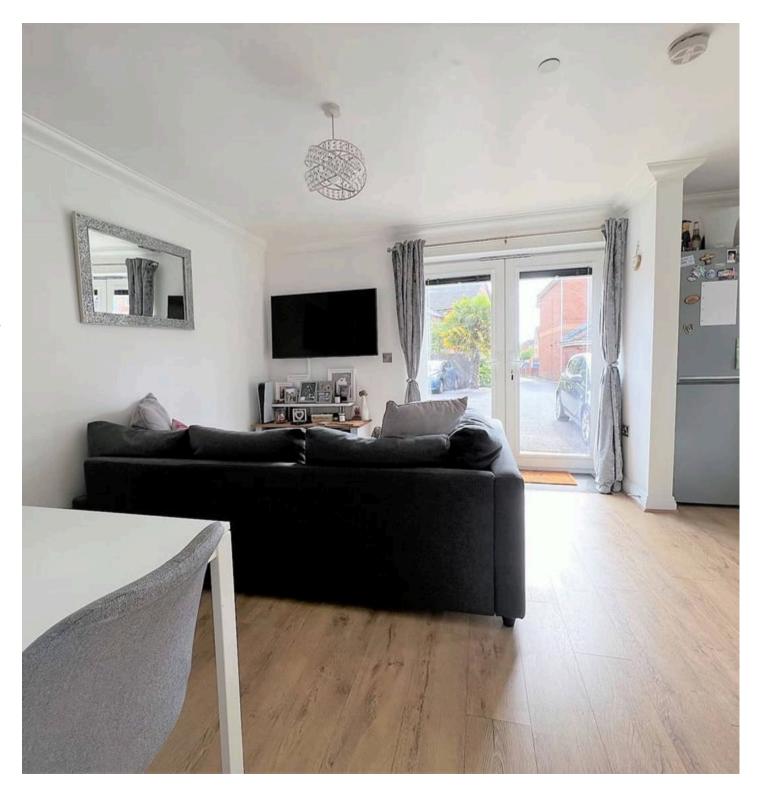

Modern two-bedroom ground-floor apartment in a purpose-built block located in a residential road in Parkstone. The master bedroom has a shower en suite, and the smaller bedroom is ample size for an office, child's or guest room with a built-in wardrobe. The elegant and streamlined open plan lounge kitchen area has patio doors opening to the front where there is an allocated parking space and visitor space. Both bedrooms are serviced by the family bathroom and additional storage cupboards in the hallway, which also leads to the communal hallway of the block. To the rear of the block is a communal gravel area with a washing line. The property is ideally close to local shops, bus routes and amenities. Regretfully, no pets allowed.