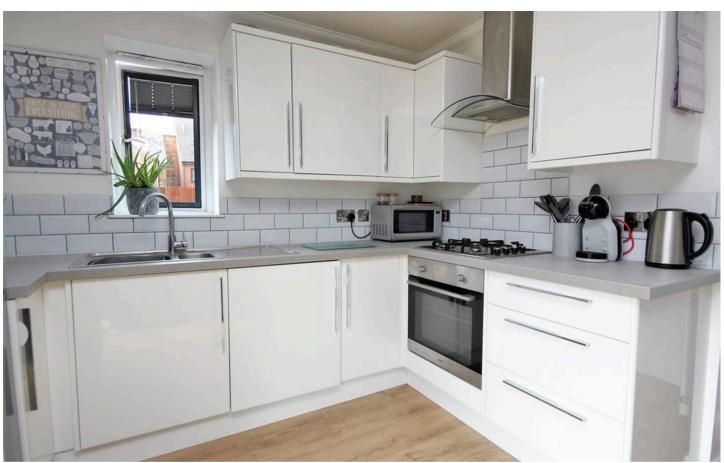

Modern two-bedroom ground-floor apartment in a purpose-built block located in a residential road in Parkstone. The master bedroom has a shower en suite, and the smaller bedroom is ample size for an office, child's or guest room with a built-in wardrobe. The elegant and streamlined open plan lounge kitchen area has patio doors opening to the front where there is an allocated parking space and visitor space. Both bedrooms are serviced by the family bathroom and additional storage cupboards in the hallway, which also leads to the communal hallway of the block. To the rear of the block is a communal gravel area with a washing line. The property is ideally close to local shops, bus routes and amenities. Regretfully, no pets allowed.