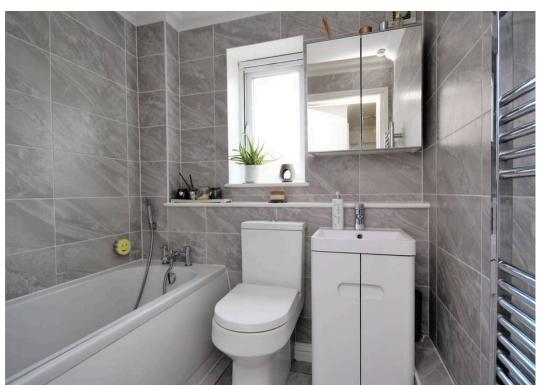

Modern two-bedroom ground-floor apartment in a purpose-built block located in a residential road in Parkstone. The master bedroom has a shower en suite, and the smaller bedroom is ample size for an office, child's or guest room with a built-in wardrobe. The elegant and streamlined open plan lounge kitchen area has patio doors opening to the front where there is an allocated parking space and visitor space. Both bedrooms are serviced by the family bathroom and additional storage cupboards in the hallway, which also leads to the communal hallway of the block. To the rear of the block is a communal gravel area with a washing line. The property is ideally close to local shops, bus routes and amenities. Regretfully, no pets allowed.