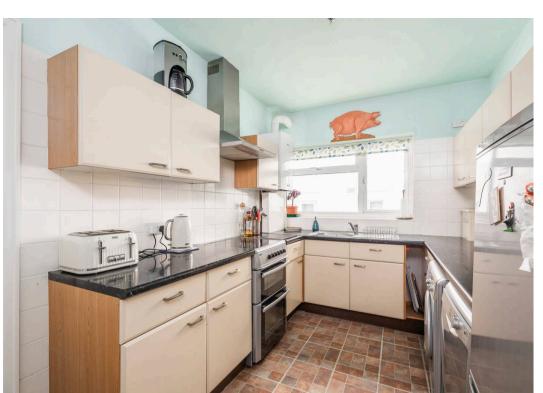

Positioned on the first floor and just over 1,100 sq/ft, this well-proportioned accommodation has been the much-loved home, owned by the present family for in excess of 40 years. The main living space sits centrally to the accommodation and offers a large bay window, absorbing the most breathtaking views across the harbour from sunrise to sunset. A generous dining room is located next to the main living space with another door leading to a fully fitted kitchen. The hallway, with ample storage, leads to the three double bedrooms serviced by a modern family bathroom. At the rear of the property, there is a communal patio area, for the sole use of the residents, with a gate allowing you to step directly onto the award-winning Sandbanks Beach. Whether you enjoy taking part in or just watching all water sports activities and spectacular sunsets, this is an ideal retreat.