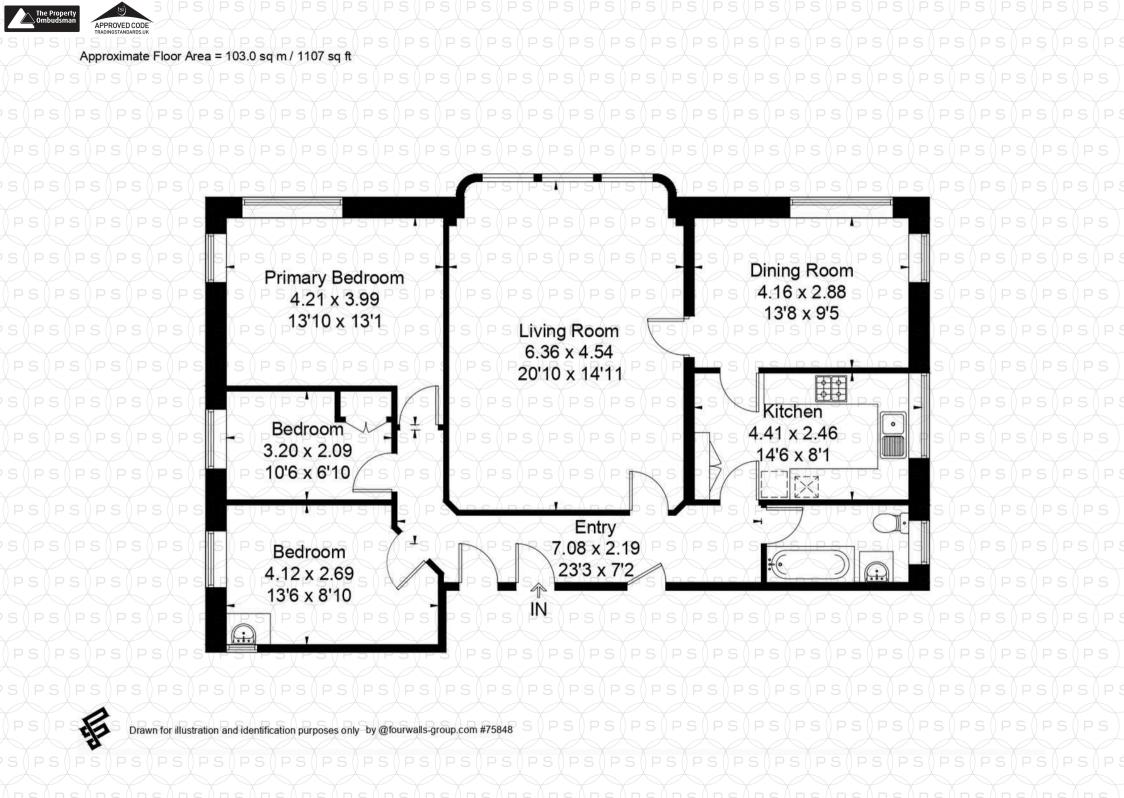

Positioned on the first floor and just over 1,100 sq/ft, this well-proportioned accommodation has been the much-loved home, owned by the present family for in excess of 40 years. The main living space sits centrally to the accommodation and offers a large bay window, absorbing the most breathtaking views across the harbour from sunrise to sunset. A generous dining room is located next to the main living space with another door leading to a fully fitted kitchen. The hallway, with ample storage, leads to the three double bedrooms serviced by a modern family bathroom. At the rear of the property, there is a communal patio area, for the sole use of the residents, with a gate allowing you to step directly onto the award-winning Sandbanks Beach. Whether you enjoy taking part in or just watching all water sports activities and spectacular sunsets, this is an ideal retreat.