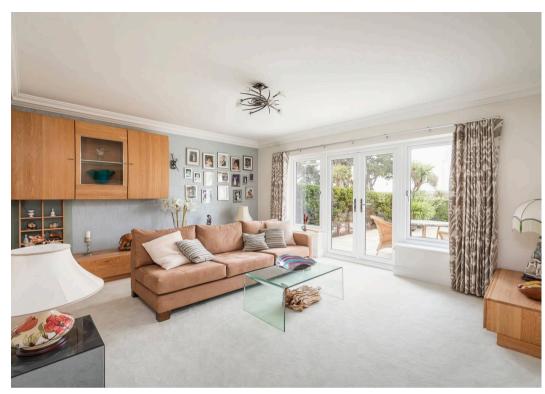

Inside, the grand entrance hall—finished with limestone flooring and a magnificent oak double staircase—sets the tone for the refined interiors that follow. A bespoke Mark Wilkinson kitchen with Miele appliances opens into a light-filled dining and living area framed by curved windows and a solid roof, allowing year-round enjoyment of the stunning scenery. The ground floor also features a formal dining room, snug, spacious living room, home office, luxurious cloakroom, and two utility rooms with internal access to the garage.