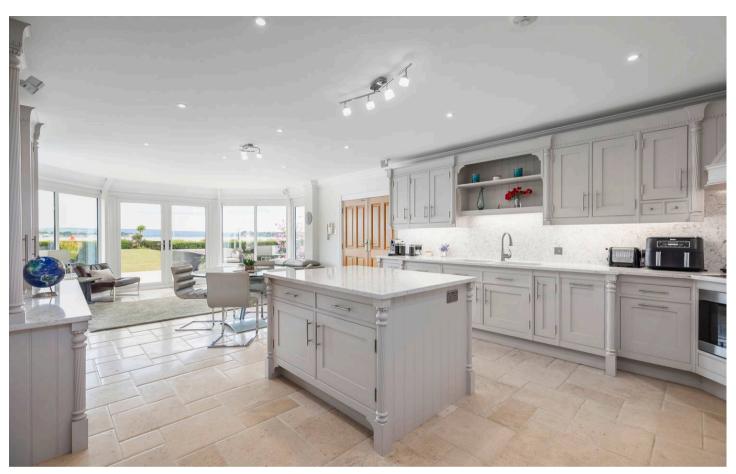

Inside, the grand entrance hall—finished with limestone flooring and a magnificent oak double staircase—sets the tone for the refined interiors that follow. A bespoke Mark Wilkinson kitchen with Miele appliances opens into a light-filled dining and living area framed by curved windows and a solid roof, allowing year-round enjoyment of the stunning scenery. The ground floor also features a formal dining room, snug, spacious living room, home office, luxurious cloakroom, and two utility rooms with internal access to the garage.