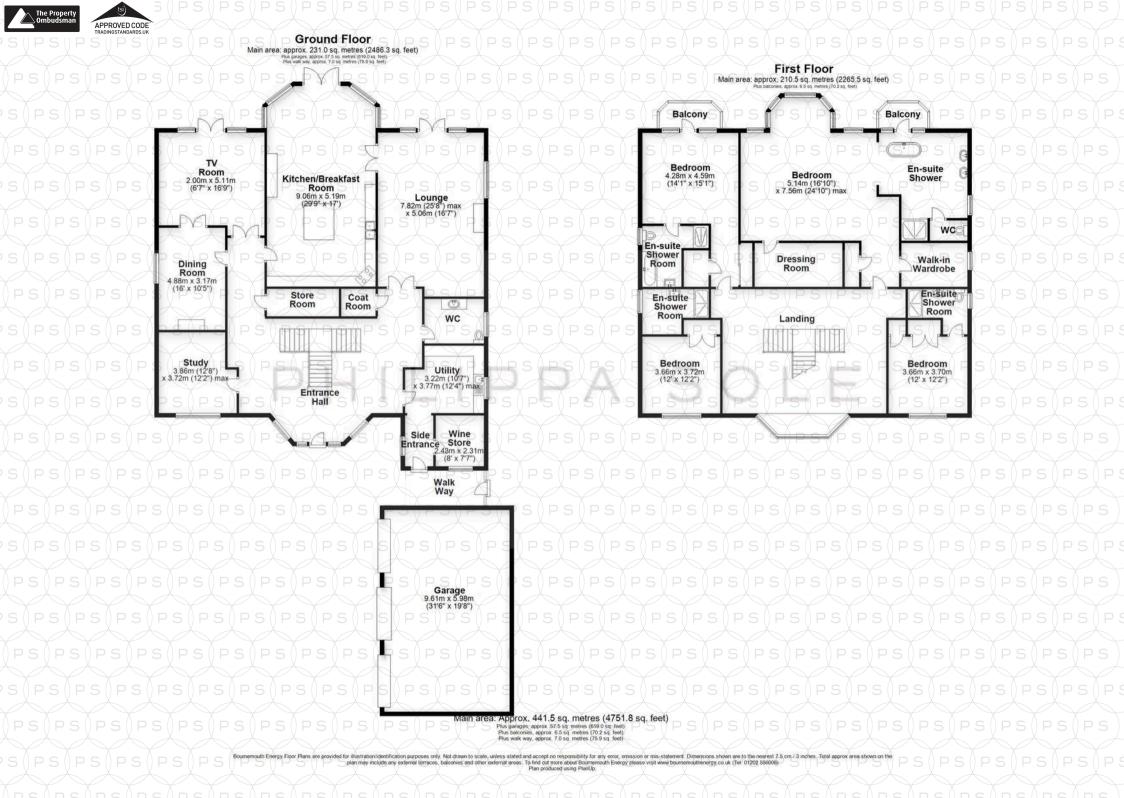

- Outstanding Views across Poole Harbour
- 4 Double Bedrooms
- 4 En-suites
- 4 Reception Rooms
- Coastal Living
- Triple Garage
- 20 Metres from the Harbour's edge
- Less than 1000 metres from Sandbanks Beach
- Approaching 5000 sqft
- Council tax band H: £4,295.50 pa
- Freehold

Inside, the grand entrance hall—finished with limestone flooring and a magnificent oak double staircase—sets the tone for the refined interiors that follow. A bespoke Mark Wilkinson kitchen with Miele appliances opens into a light-filled dining and living area framed by curved windows and a solid roof, allowing year-round enjoyment of the stunning scenery. The ground floor also features a formal dining room, snug, spacious living room, home office, luxurious cloakroom, and two utility rooms with internal access to the garage.

Upstairs, four generous ensuite bedrooms await, including a showstopping **principal suite** with bay window, private balcony, open-plan bathroom, walk-in shower, freestanding bath, twin sinks, and dual dressing rooms. The guest suite also enjoys a balcony with water views and a luxurious ensuite with bath and shower.