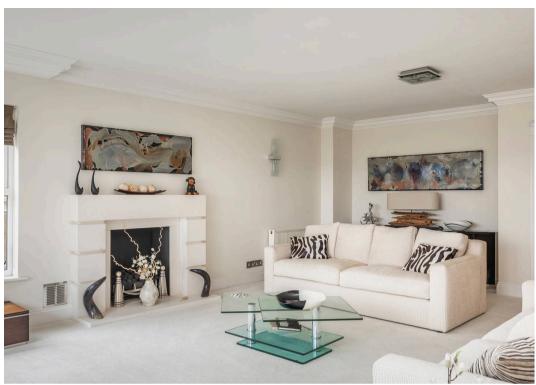

Inside, the grand entrance hall—finished with limestone flooring and a magnificent oak double staircase—sets the tone for the refined interiors that follow. A bespoke Mark Wilkinson kitchen with Miele appliances opens into a light-filled dining and living area framed by curved windows and a solid roof, allowing year-round enjoyment of the stunning scenery. The ground floor also features a formal dining room, snug, spacious living room, home office, luxurious cloakroom, and two utility rooms with internal access to the garage.