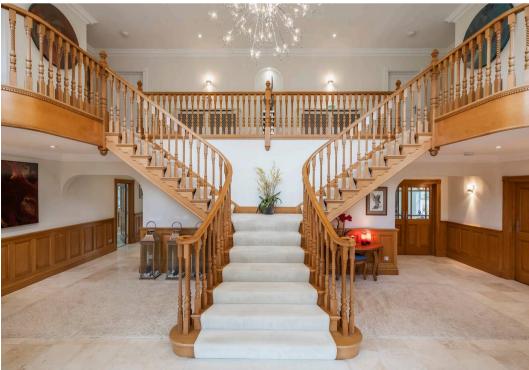

Inside, the grand entrance hall—finished with limestone flooring and a magnificent oak double staircase—sets the tone for the refined interiors that follow. A bespoke Mark Wilkinson kitchen with Miele appliances opens into a light-filled dining and living area framed by curved windows and a solid roof, allowing year-round enjoyment of the stunning scenery. The ground floor also features a formal dining room, snug, spacious living room, home office, luxurious cloakroom, and two utility rooms with internal access to the garage.