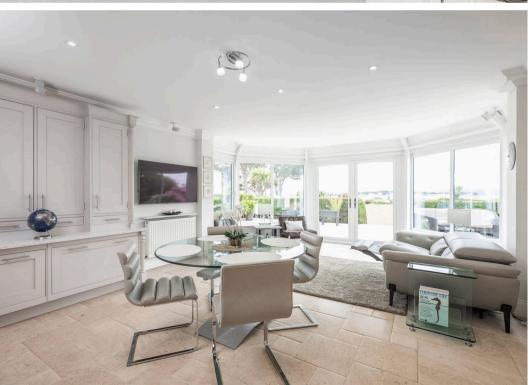

Inside, the grand entrance hall—finished with limestone flooring and a magnificent oak double staircase—sets the tone for the refined interiors that follow. A bespoke Mark Wilkinson kitchen with Miele appliances opens into a light-filled dining and living area framed by curved windows and a solid roof, allowing year-round enjoyment of the stunning scenery. The ground floor also features a formal dining room, snug, spacious living room, home office, luxurious cloakroom, and two utility rooms with internal access to the garage.