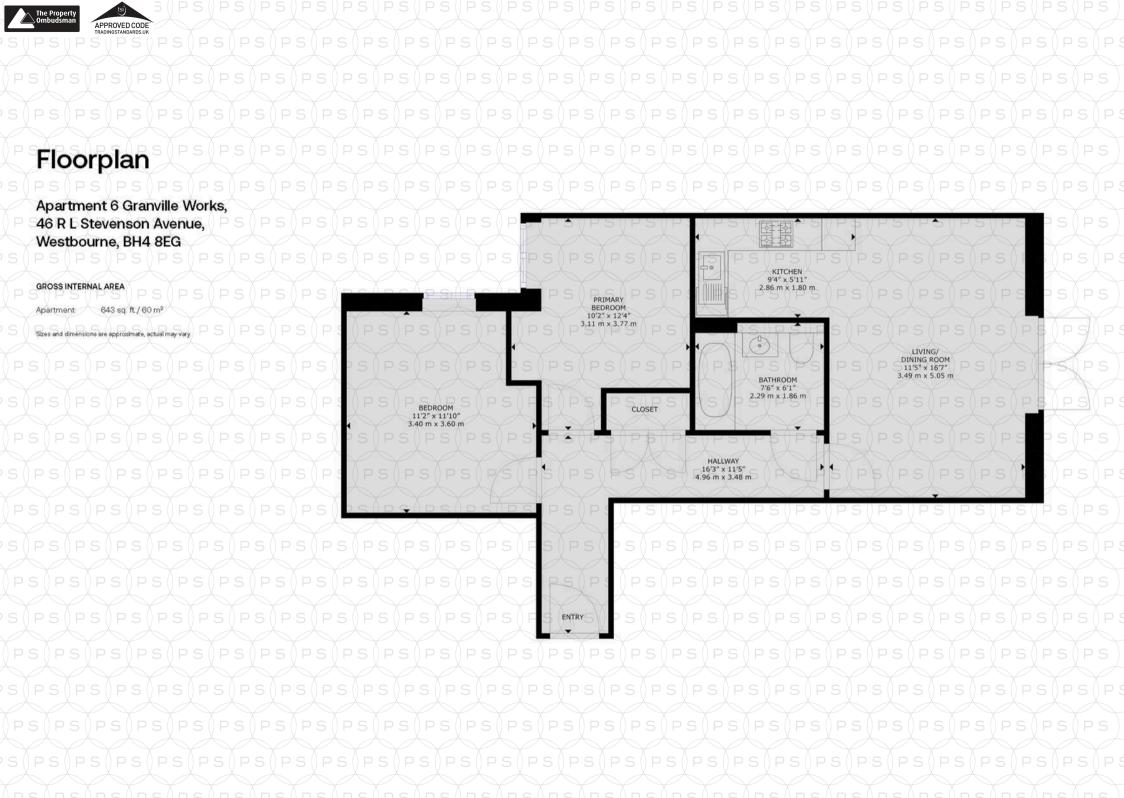

Expertly crafted by a highly regarded local developer, this newly built apartment showcases exceptional design and distinctive architectural features. This apartment is unique for two main reasons; it is the only apartment in the development that has two double bedrooms, giving its tenants plenty of room and comes with it's very own private gravelled Courtyard, with gated access.