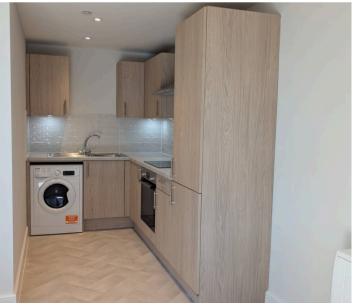

This apartment also benefits from its outdoor space with direct access to beautifully landscaped communal gardens. There is an abundance of bright light throughout, with its open-plan living area, modern fitted kitchen with integrated appliances, fully tiled bathroom, and cutting-edge air-source hot water pumps, harnessing low-carbon renewable energy.