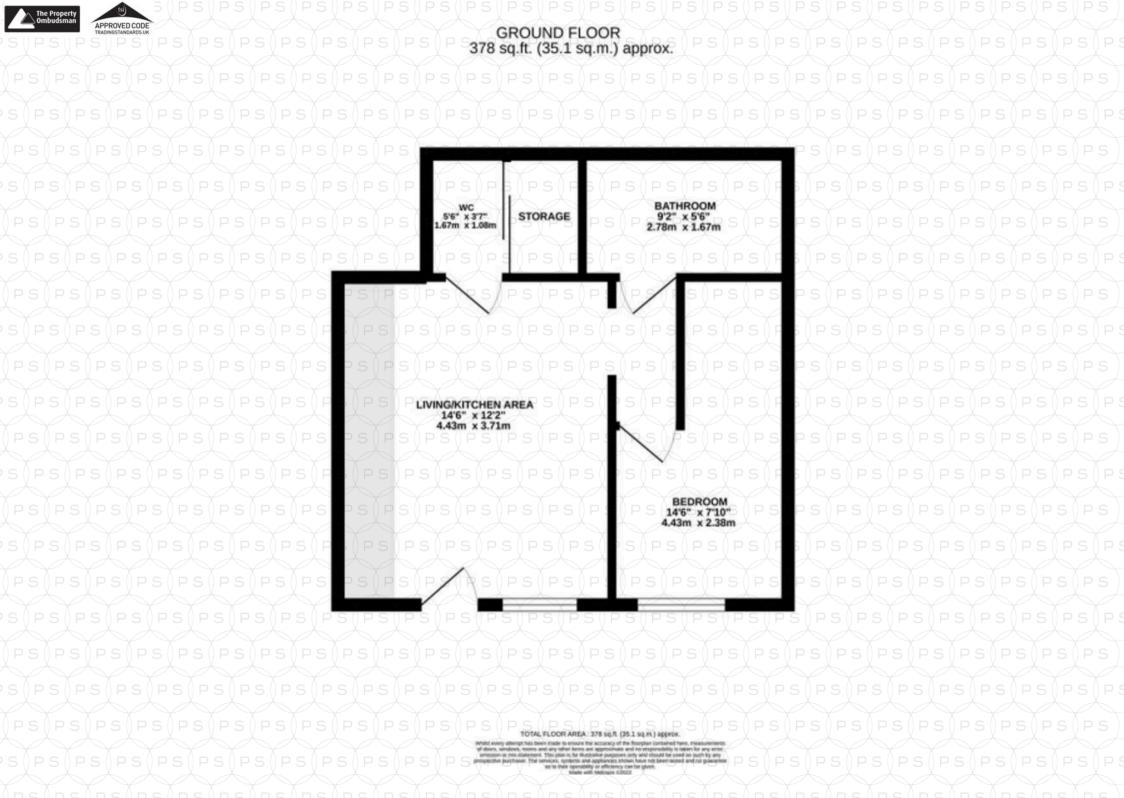

Recently renovated to a high specification, it features an openplan living space with exposed brickwork and a sleek modern kitchen, a generous double bedroom with dressing area, and a contemporary shower room with a walk-in shower. A separate guest WC also houses a utility cupboard with a washing machine and combi boiler. With its own private entrance, pets welcome, and holiday lets permitted, and the use of a communal patio area, the property is perfectly suited for use as a second home or high-yield Airbnb investment with an estimated income of £30,000-£35,000 per annum.