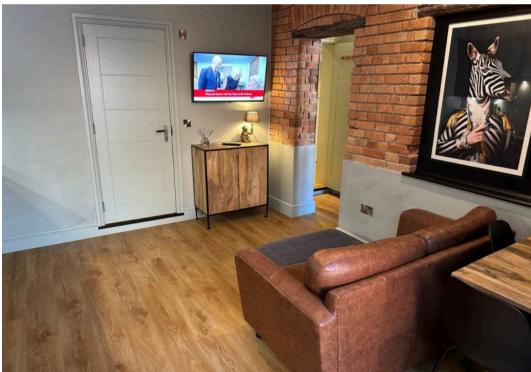

Recently renovated to a high specification, it features an openplan living space with exposed brickwork and a sleek modern kitchen, a generous double bedroom with dressing area, and a contemporary shower room with a walk-in shower. A separate guest WC also houses a utility cupboard with a washing machine and combi boiler. With its own private entrance, pets welcome, and holiday lets permitted, and the use of a communal patio area, the property is perfectly suited for use as a second home or high-yield Airbnb investment with an estimated income of £30,000-£35,000 per annum.