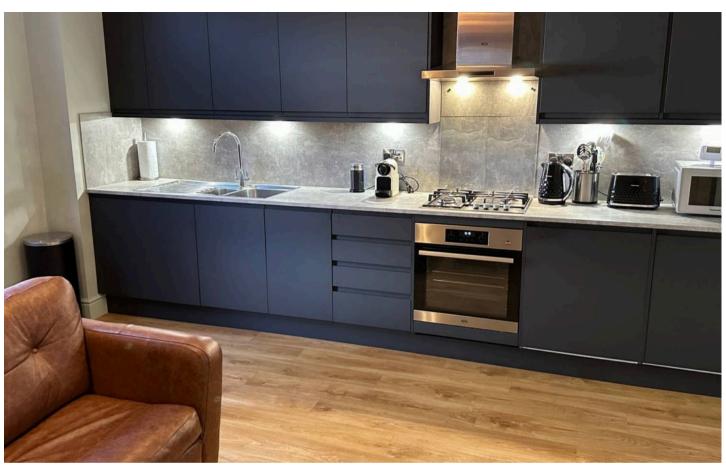

Recently renovated to a high specification, it features an openplan living space with exposed brickwork and a sleek modern kitchen, a generous double bedroom with dressing area, and a contemporary shower room with a walk-in shower. A separate guest WC also houses a utility cupboard with a washing machine and combi boiler. With its own private entrance, pets welcome, and holiday lets permitted, and the use of a communal patio area, the property is perfectly suited for use as a second home or high-yield Airbnb investment with an estimated income of £30,000-£35,000 per annum.