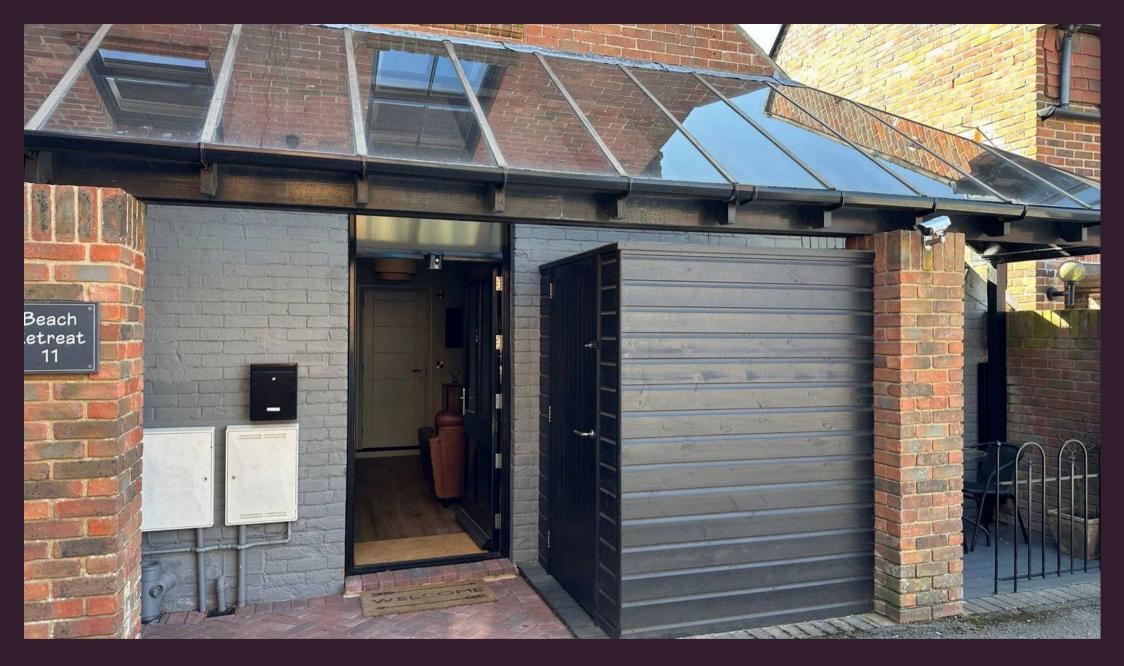

Recently renovated to a high specification, it features an openplan living space with exposed brickwork and a sleek modern kitchen, a generous double bedroom with dressing area, and a contemporary shower room with a walk-in shower. A separate guest WC also houses a utility cupboard with a washing machine and combi boiler. With its own private entrance, pets welcome, and holiday lets permitted, and the use of a communal patio area, the property is perfectly suited for use as a second home or high-yield Airbnb investment with an estimated income of £30,000-£35,000 per annum.