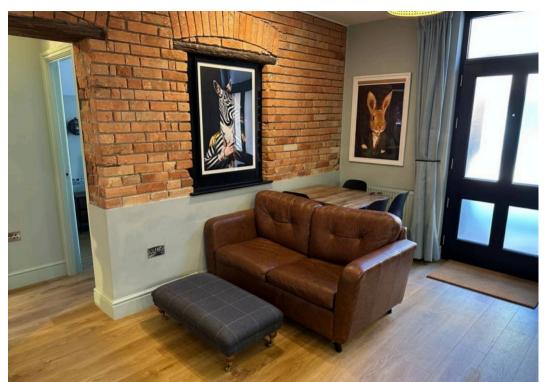

Recently renovated to a high specification, it features an openplan living space with exposed brickwork and a sleek modern kitchen, a generous double bedroom with dressing area, and a contemporary shower room with a walk-in shower. A separate guest WC also houses a utility cupboard with a washing machine and combi boiler. With its own private entrance, pets welcome, and holiday lets permitted, and the use of a communal patio area, the property is perfectly suited for use as a second home or high-yield Airbnb investment with an estimated income of £30,000-£35,000 per annum.