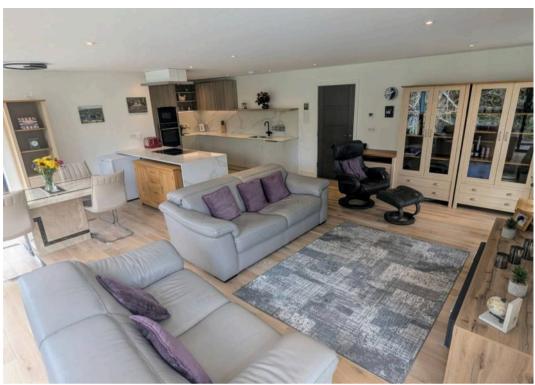

Inside, the apartment opens into a spacious open-plan living, dining, and kitchen area, perfectly designed for both everyday comfort and entertaining. The kitchen is a particular highlight, featuring sleek two-tone cabinetry, premium Italian quartz worktops, integrated Neff appliances, and a central island with a breakfast bar, induction hob, and built-in wine cooler. Floor to ceiling triple glazed windows and doors flood the space with natural light and lead to an extensive wraparound terrace ideal for alfresco dining, hosting friends, or simply relaxing in the serene, tree-lined setting.