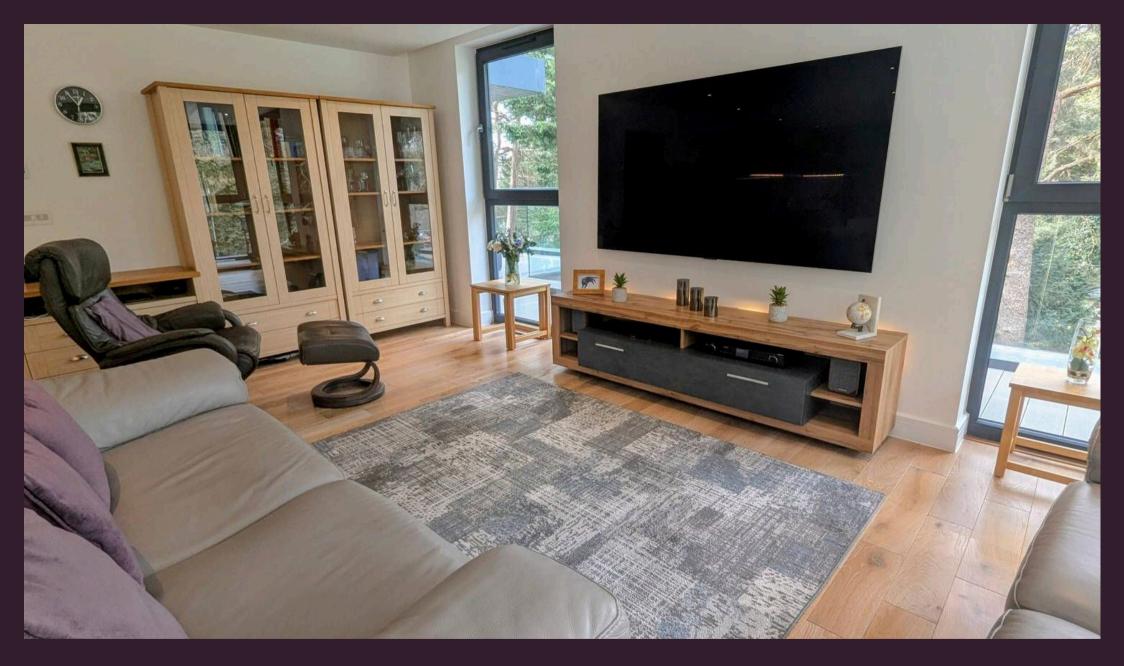

Inside, the apartment opens into a spacious open-plan living, dining, and kitchen area, perfectly designed for both everyday comfort and entertaining. The kitchen is a particular highlight, featuring sleek two-tone cabinetry, premium Italian quartz worktops, integrated Neff appliances, and a central island with a breakfast bar, induction hob, and built-in wine cooler. Floor to ceiling triple glazed windows and doors flood the space with natural light and lead to an extensive wraparound terrace ideal for alfresco dining, hosting friends, or simply relaxing in the serene, tree-lined setting.