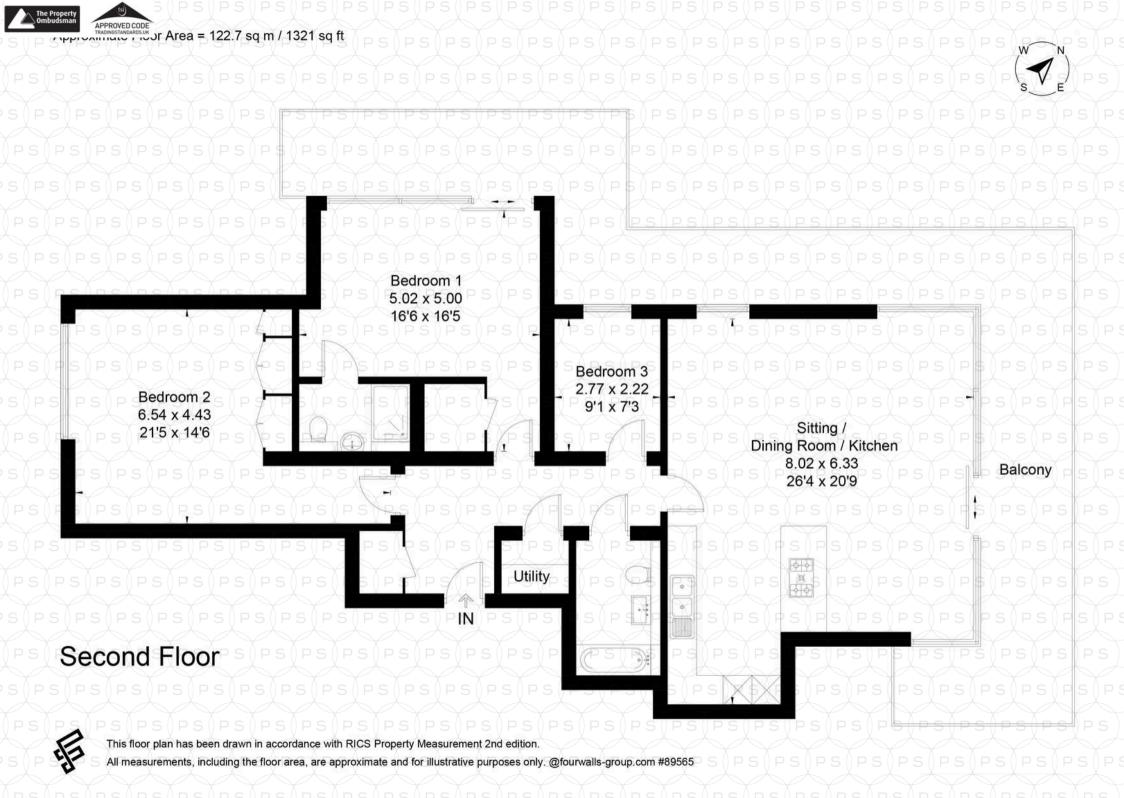

- Stunning penthouse apartment with wrap a round balcony
- Exceptional presentation throughout
- Luxurious Bathroom and En-suite to principle bedroom
- 3 good size bedrooms
- Underfloor heating throughout
- Covered by the remainder of the NHBC warranty
- Brilliant location, positioned between Westbourne and Penn Hill
- Award winning beach within 2 miles
- Perfect as a main or second home
- 2 allocated parking spaces
- 1321 sq/ft
- Share of Freehold 996 years remaining
- Maintenance £4318 p/a

Accommodation includes three versatile bedrooms. The principal suite enjoys direct access to the terrace, a dedicated dressing area with bespoke built-in storage, and a luxurious en-suite shower room. The second bedroom features full-height windows and fitted wardrobes, while the third offers flexibility as a home office or guest room, also with floor-to-ceiling glazing. A separate family bathroom continues the apartment's high standard of finish and design.