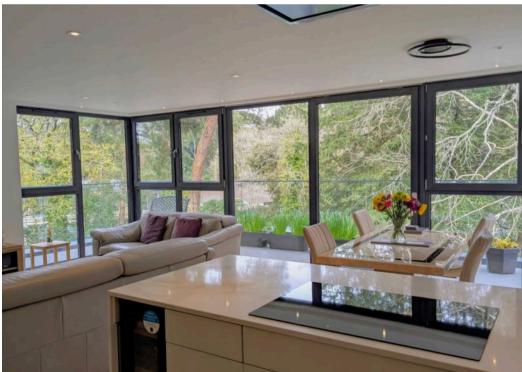

Inside, the apartment opens into a spacious open-plan living, dining, and kitchen area, perfectly designed for both everyday comfort and entertaining. The kitchen is a particular highlight, featuring sleek two-tone cabinetry, premium Italian quartz worktops, integrated Neff appliances, and a central island with a breakfast bar, induction hob, and built-in wine cooler. Floor to ceiling triple glazed windows and doors flood the space with natural light and lead to an extensive wraparound terrace ideal for alfresco dining, hosting friends, or simply relaxing in the serene, tree-lined setting.