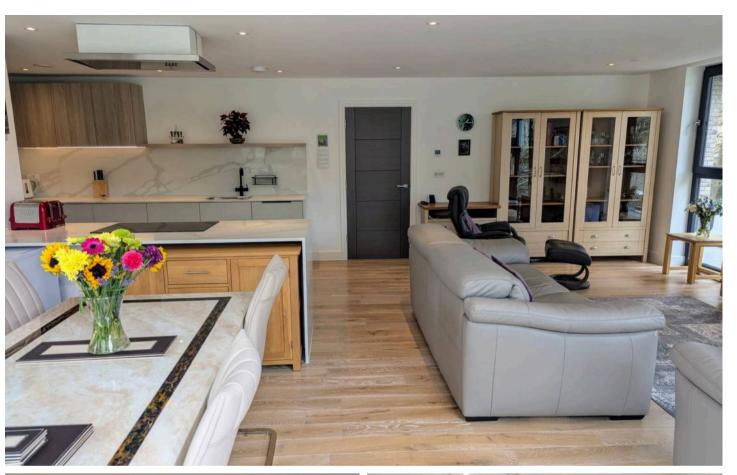

Inside, the apartment opens into a spacious open-plan living, dining, and kitchen area, perfectly designed for both everyday comfort and entertaining. The kitchen is a particular highlight, featuring sleek two-tone cabinetry, premium Italian quartz worktops, integrated Neff appliances, and a central island with a breakfast bar, induction hob, and built-in wine cooler. Floor to ceiling triple glazed windows and doors flood the space with natural light and lead to an extensive wraparound terrace ideal for alfresco dining, hosting friends, or simply relaxing in the serene, tree-lined setting.