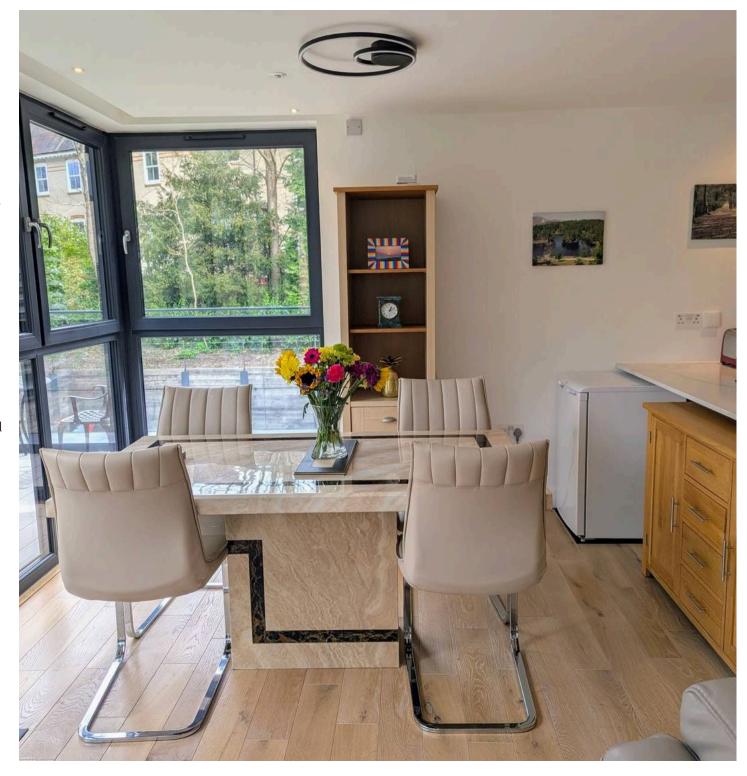

Inside, the apartment opens into a spacious open-plan living, dining, and kitchen area, perfectly designed for both everyday comfort and entertaining. The kitchen is a particular highlight, featuring sleek two-tone cabinetry, premium Italian quartz worktops, integrated Neff appliances, and a central island with a breakfast bar, induction hob, and built-in wine cooler. Floor to ceiling triple glazed windows and doors flood the space with natural light and lead to an extensive wraparound terrace ideal for alfresco dining, hosting friends, or simply relaxing in the serene, tree-lined setting.