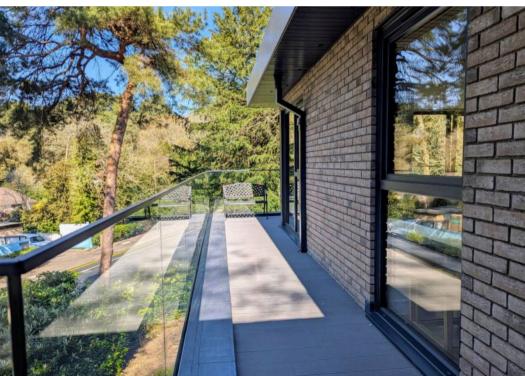

- Stunning penthouse apartment with wrap a round balcony
- Exceptional presentation throughout
- Luxurious Bathroom and En-suite to principle bedroom
- 3 good size bedrooms
- Underfloor heating throughout
- Covered by the remainder of the NHBC warranty
- Brilliant location, positioned between Westbourne and Penn Hill
- Award winning beach within 2 miles
- Perfect as a main or second home
- 2 allocated parking spaces
- 1321 sq/ft
- Share of Freehold 996 years remaining
- Maintenance £4318 p/a

Inside, the apartment opens into a spacious open-plan living, dining, and kitchen area, perfectly designed for both everyday comfort and entertaining. The kitchen is a particular highlight, featuring sleek two-tone cabinetry, premium Italian quartz worktops, integrated Neff appliances, and a central island with a breakfast bar, induction hob, and built-in wine cooler. Floor to ceiling triple glazed windows and doors flood the space with natural light and lead to an extensive wraparound terrace ideal for alfresco dining, hosting friends, or simply relaxing in the serene, tree-lined setting.