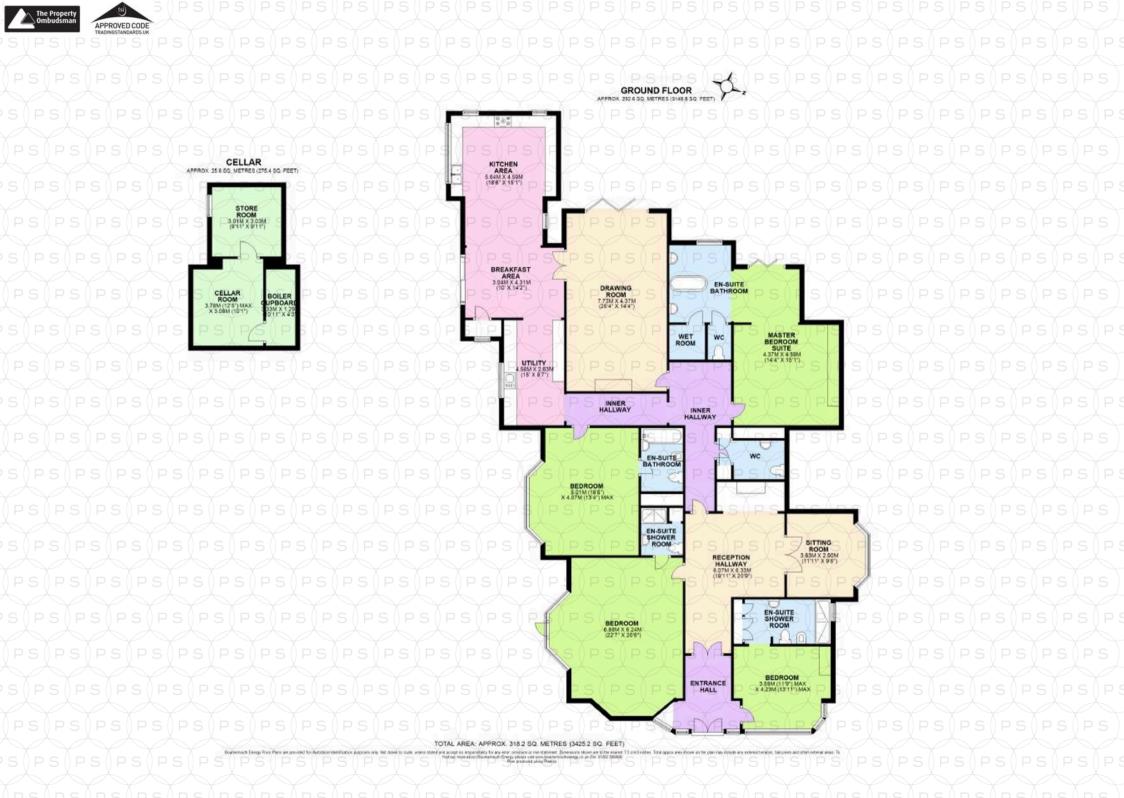

## Flat 5, Westray Hall,

Westcliff, Bournemouth

A truly exceptional mansion apartment. This home stands as a rare masterpiece of elegance and grandeur. Occupying the entire ground floor of a distinguished former gentleman's residence, it boasts an impressive 3,000 sq ft of luxuriously appointed living space, meticulously restored to an impeccable standard by the present owners. Every detail has been thoughtfully designed to blend timeless character with contemporary refinement, creating a residence that is truly in a league of its own.

Step inside and be enveloped by the grace and sophistication of Edwardian heritage, where soaring ceilings, intricate detailing, and exquisite craftsmanship define every room. The apartment offers four beautifully designed bedrooms, each with its own luxury ensuite bath or shower room, ensuring absolute comfort and privacy. The two distinct living areas open seamlessly onto the private gardens, allowing for an effortless connection between indoor and outdoor spaces. From the dining area, one step down and you are in the recently bespoke designed kitchen, finished to the highest specification, this entire area is perfect setting for both grand entertaining and intimate gatherings.