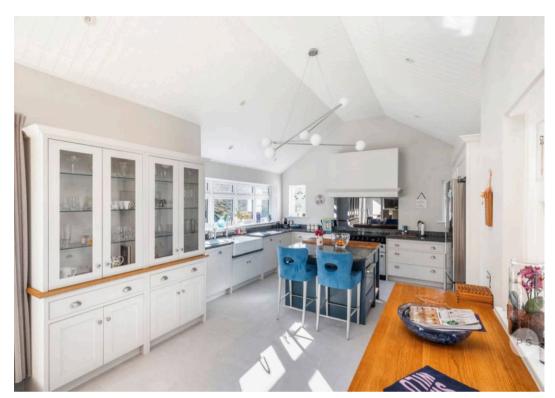

Step inside and be enveloped by the grace and sophistication of Edwardian heritage, where soaring ceilings, intricate detailing, and exquisite craftsmanship define every room. The apartment offers four beautifully designed bedrooms, each with its own luxury ensuite bath or shower room, ensuring absolute comfort and privacy. The two distinct living areas open seamlessly onto the private gardens, allowing for an effortless connection between indoor and outdoor spaces. From the dining area, one step down and you are in the recently bespoke designed kitchen, finished to the highest specification, this entire area is perfect setting for both grand entertaining and intimate gatherings.