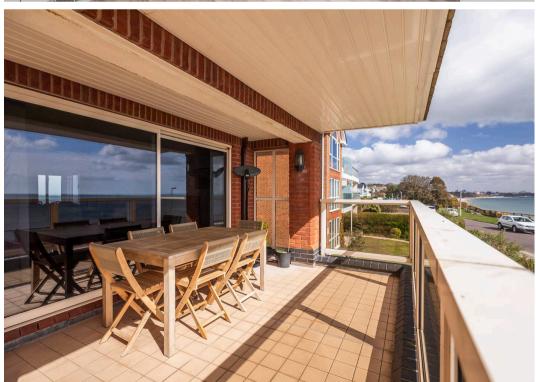

- Breathtaking coastal views
- Small exclusive development
- Prime beach location
- 3 double bedrooms
- Open plan living/dining room enjoying fabulous views
- Large balcony enjoying uninterrupted ocean views
- Secure underground parking and private storage
- · Prestigious and peaceful living
- Modern fitted kitchen and separate utility
- Level walking distance to the shops at Canford Cliffs
- Service charge £3,300 pa
- Total approx. Floor Area: 1117 sq.ft
- Council Tax band G: £3,758.23
- Share of Freehold

Upon entering, a welcoming entrance hallway provides a sense of space and sophistication, with the added convenience of a separate utility room for smart storage solutions. The heart of the home is the bright and spacious living/dining area, which is flooded with natural light and seamlessly extends onto a large private balcony, offering uninterrupted sea views. The sleek and stylish kitchen is thoughtfully designed with modern appliances and a sliding pocket door, allowing for an open-plan feel or complete privacy as desired. Whether you're hosting guests or enjoying a quiet evening in, this space is perfect for entertaining.

This exclusive development ensures secure and peaceful living, with well-maintained grounds reserved for residents only. The property includes an allocated underground parking space and a private lockable storage facility.