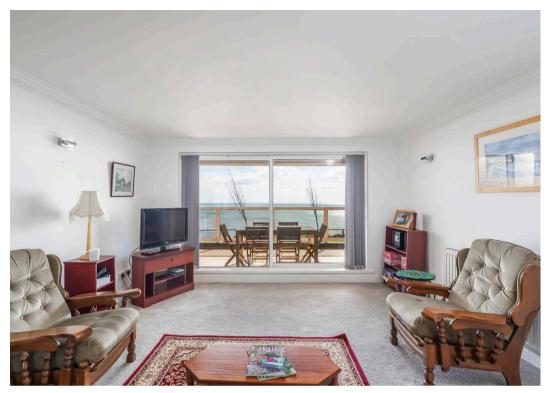

Upon entering, a welcoming entrance hallway provides a sense of space and sophistication, with the added convenience of a separate utility room for smart storage solutions. The heart of the home is the bright and spacious living/dining area, which is flooded with natural light and seamlessly extends onto a large private balcony, offering uninterrupted sea views. The sleek and stylish kitchen is thoughtfully designed with modern appliances and a sliding pocket door, allowing for an open-plan feel or complete privacy as desired. Whether you're hosting guests or enjoying a quiet evening in, this space is perfect for entertaining.