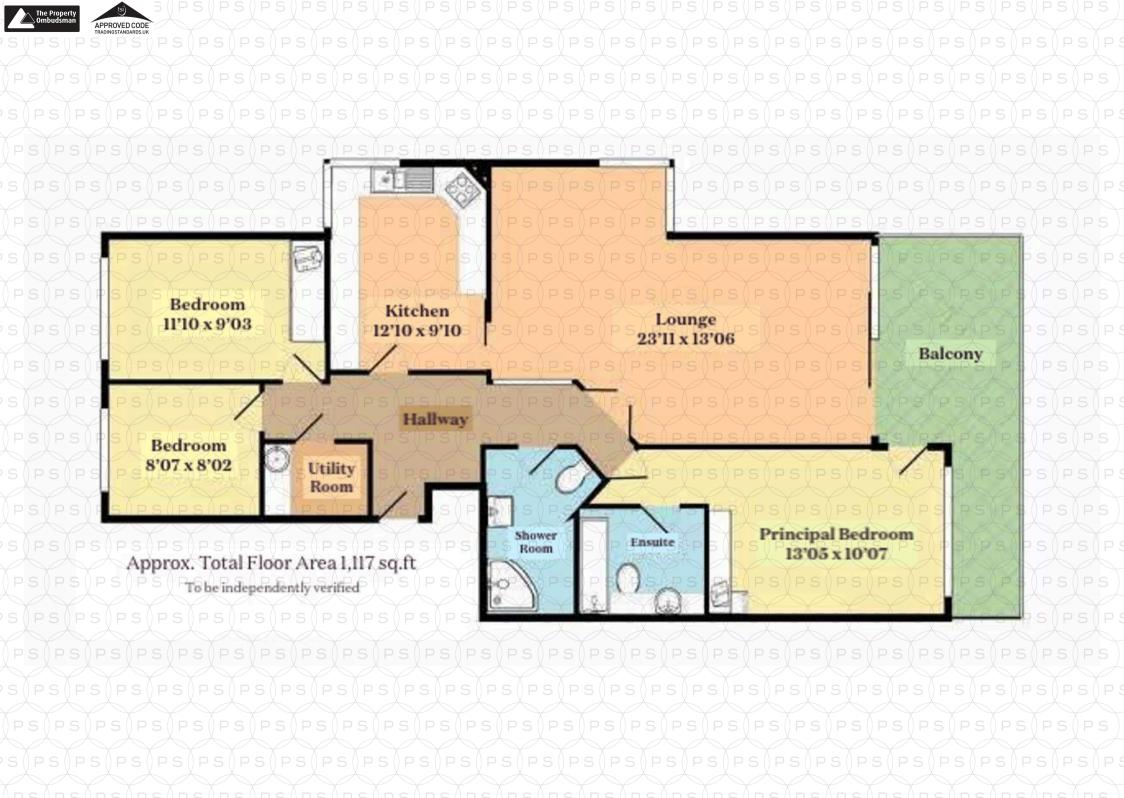

- Breathtaking coastal views
- Small exclusive development
- Prime beach location
- 3 double bedrooms
- Open plan living/dining room enjoying fabulous views
- Large balcony enjoying uninterrupted ocean views
- Secure underground parking and private storage
- · Prestigious and peaceful living
- Modern fitted kitchen and separate utility
- Level walking distance to the shops at Canford Cliffs
- Service charge £3,300 pa
- Total approx. Floor Area: 1117 sq.ft
- Council Tax band G: £3,758.23
- Share of Freehold

Upon entering, a welcoming entrance hallway provides a sense of space and sophistication, with the added convenience of a separate utility room for smart storage solutions. The heart of the home is the bright and spacious living/dining area, which is flooded with natural light and seamlessly extends onto a large private balcony, offering uninterrupted sea views. The sleek and stylish kitchen is thoughtfully designed with modern appliances and a sliding pocket door, allowing for an open-plan feel or complete privacy as desired. Whether you're hosting guests or enjoying a quiet evening in, this space is perfect for entertaining.

The principal bedroom suite is a true sanctuary, featuring stunning sea views, direct balcony access, and an elegant ensuite bathroom. Two additional well-proportioned bedrooms offer versatility for family, guests, or a home office, complemented by a beautifully designed contemporary shower room.

This exclusive development ensures secure and peaceful living, with well-maintained grounds reserved for residents only. The property includes an allocated underground parking space and a private lockable storage facility.