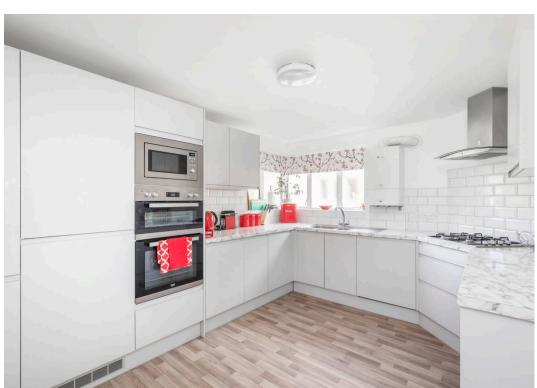

Upon entering, a welcoming entrance hallway provides a sense of space and sophistication, with the added convenience of a separate utility room for smart storage solutions. The heart of the home is the bright and spacious living/dining area, which is flooded with natural light and seamlessly extends onto a large private balcony, offering uninterrupted sea views. The sleek and stylish kitchen is thoughtfully designed with modern appliances and a sliding pocket door, allowing for an open-plan feel or complete privacy as desired. Whether you're hosting guests or enjoying a quiet evening in, this space is perfect for entertaining.