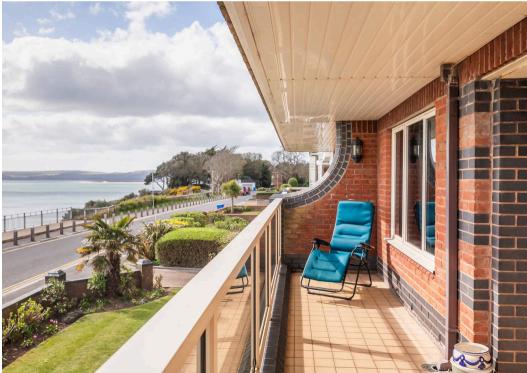

Upon entering, a welcoming entrance hallway provides a sense of space and sophistication, with the added convenience of a separate utility room for smart storage solutions. The heart of the home is the bright and spacious living/dining area, which is flooded with natural light and seamlessly extends onto a large private balcony, offering uninterrupted sea views. The sleek and stylish kitchen is thoughtfully designed with modern appliances and a sliding pocket door, allowing for an open-plan feel or complete privacy as desired. Whether you're hosting guests or enjoying a quiet evening in, this space is perfect for entertaining.

The principal bedroom suite is a true sanctuary, featuring stunning sea views, direct balcony access, and an elegant ensuite bathroom. Two additional well-proportioned bedrooms offer versatility for family, guests, or a home office, complemented by a beautifully designed contemporary shower room.