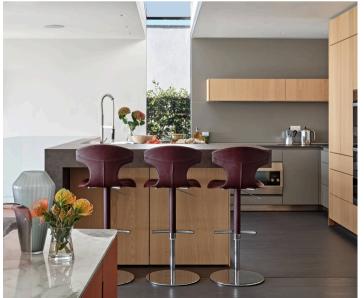

Step into luxury as you enter the lobby, where art and furniture exude style and beauty, offering a preview of the stunning home and views that await. The expansive open-plan ground floor provides a versatile space for cooking, dining, and socializing, with quieter rooms available for focused work or relaxation. Each bedroom and bathroom has its own distinct style. The southwest-facing garden features landscaped grounds with a cedar hot tub and barbecue area, enjoying the last of the evening sun. A rear gate provides direct access to the harbour side, with miles of sandy beaches less than a mile away.