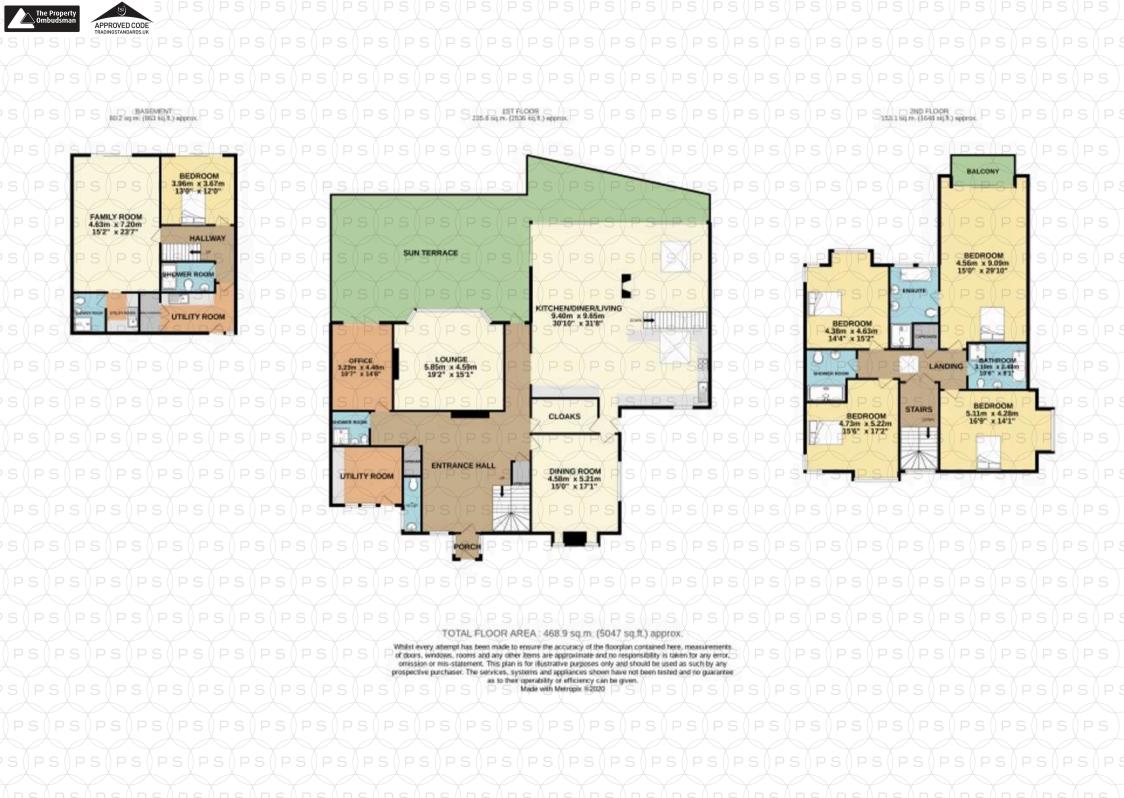

- Panoramic Harbour and sea views
- Close to Sandbanks Beach
- Landscaped garden
- Driveway, Off Road Parking and Garage
- Modern and High Specification Throughout
- Six double bedrooms, four bath/shower rooms
- Part Furnished
- Dogs Considered
- Available from End of June 2025