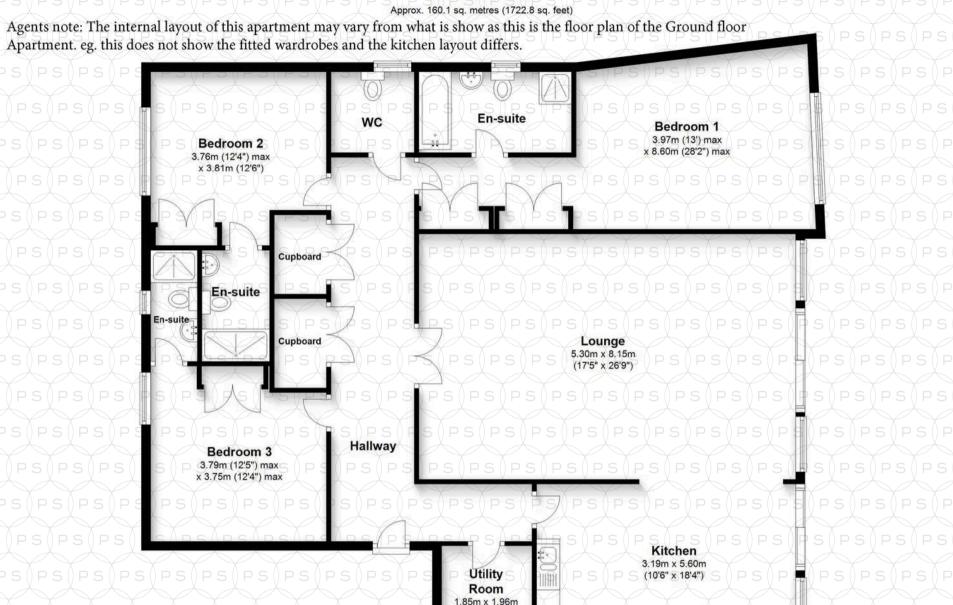

## **Ground Floor**

Total area: approx. 160.1 sq. metres (1722.8 sq. feet)

Bournemouth Energy Floor Plans are provided for illustration/identification purposes only. Not drawn to scale, unless stated and accept no responsibility for any error, omission or mis-statement. Dimensions shown are to the nearest 7.5 cm / 3 inches. Total approx area shown on the plan may include any external terraces, balconies and other external areas. To find out more about Bournemouth Energy please visit www.bournemouthenergy.co.uk (Tel: 01202 556006)

Plan produced using PlanUp.

(6'1" x 6'5")