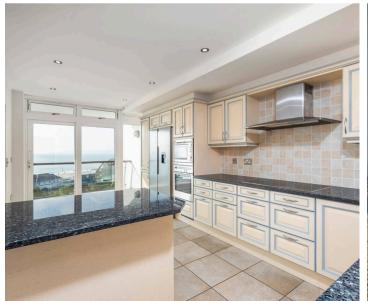

Chatsworth is a landmark development of just 14 apartments, overlooking the beach at Branksome Chine and sea views across Poole Bay from the Isle of Purbeck to the Isle of White. On entering this apartment you are immediately greeted by a feeling of light and spaciousness, with all of the principal rooms enjoying the panoramic sea views. The modern fitted kitchen/breakfast room has an abundance of floor and wall-mounted units, an island with a breakfast bar and integrated appliances. This leads through to the large and versatile lounge dining room, both benefiting from access to the balcony which spans the width of the apartment.