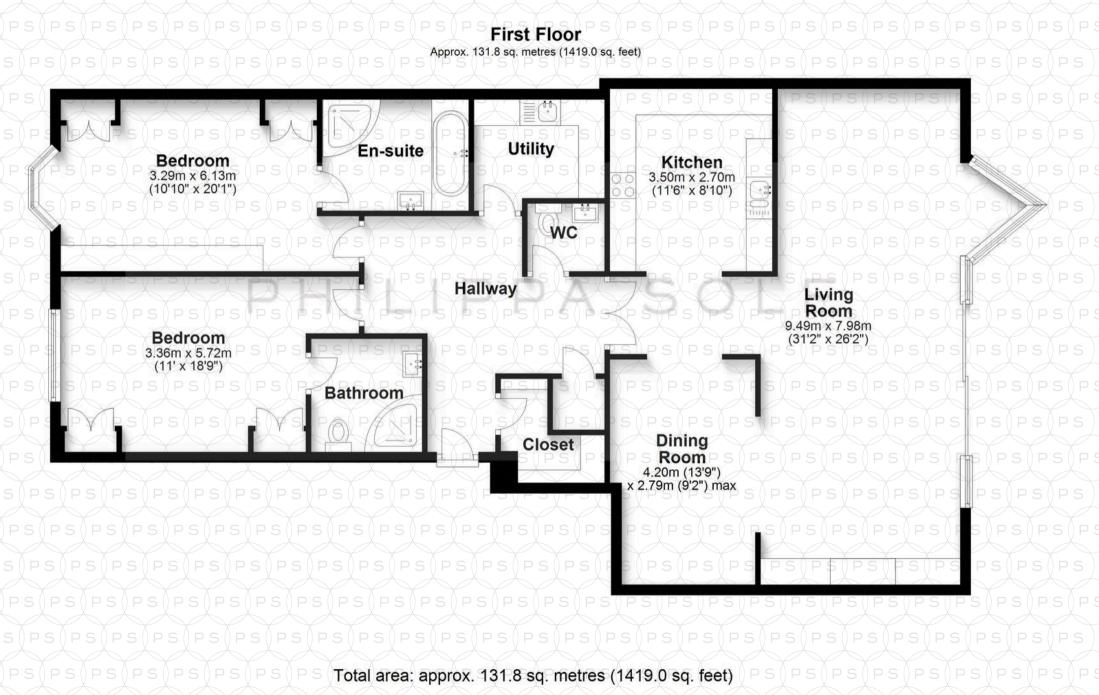

PS 38 Moriconium Quay, Lake Avenue, Hamworthy - BH15 4QP

£749,950

## 38 Moriconium Quay, Lake Avenue

Hamworthy, Poole

Nestled within the prestigious Moriconium Quay, this exquisitely refurbished first floor apartment offers an unparalleled waterfront lifestyle. Boasting secure gated access, a private marina and breathtaking views over Poole Harbour, this residence is ideal for those seeking elegance, privacy and coastal charm. Extending to over 1,400 sq ft the apartment is positioned in one of the most sought after locations within the development.

- Waterside apartment with stunning harbour views
- Fully refurbished throughout
- 2 double bedrooms, with ensuites
- Additional reception space, office or family room
- Utility room & large walk-in store room
- Prime position moments from the beach
- 14+metre extra wide mooring berth
- Garage and parking space
- No forward chain
- Internal floor area 1418.68 sq.ft
- Share of freehold
- Service charge £7,507.20 pa
- Council tax band G £3579.59

The spacious open-plan living area features floor-to-ceiling windows that flood the space with natural light and open onto a private sheltered balcony with a frameless glass balustrade, perfect for al fresco dining. The modern high-end kitchen has been completely renovated with NEFF appliances, and separate utility room, complementing the luxurious interior. The accommodation includes two generously sized bedrooms, with the principal suite benefiting from an en-suite bathroom, along with fully renovated bathrooms, refitted wardrobes, new internal hardwood doors, and new wall-piped radiators throughout. The property also benefits from a versatile semiopen-plan reception space, offering flexibility for a home office, additional seating area, or occasional guest space.

Additional features include a private garage, allocated parking, an airing cupboard and new double-glazed windows and patio doors leading to the refurbished balcony. For boating enthusiasts, an exclusive 14 metre extra wide mooring berth in the outer marina offers convenient access to the water. There is the possibility of swapping this mooring to a smaller mooring within the inner marina.