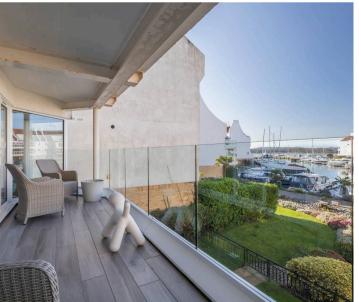

The spacious open-plan living area features floor-to-ceiling windows that flood the space with natural light and open onto a private sheltered balcony with a frameless glass balustrade, perfect for al fresco dining. The modern high-end kitchen has been completely renovated with NEFF appliances, and separate utility room, complementing the luxurious interior. The accommodation includes two generously sized bedrooms, with the principal suite benefiting from an en-suite bathroom, along with fully renovated bathrooms, refitted wardrobes, new internal hardwood doors, and new wall-piped radiators throughout. The property also benefits from a versatile semiopen-plan reception space, offering flexibility for a home office, additional seating area, or occasional guest space.

Additional features include a private garage, allocated parking, an airing cupboard and new double-glazed windows and patio doors leading to the refurbished balcony. For boating enthusiasts, an exclusive 14 metre extra wide mooring berth in the outer marina offers convenient access to the water. There is the possibility of swapping this mooring to a smaller mooring within the inner marina.