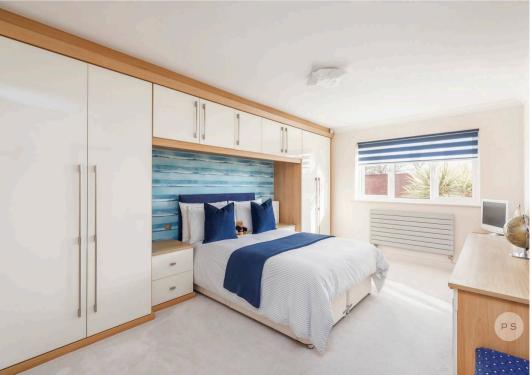

The spacious open-plan living area features floor-to-ceiling windows that flood the space with natural light and open onto a private sheltered balcony with a frameless glass balustrade, perfect for al fresco dining. The modern high-end kitchen has been completely renovated with NEFF appliances, and separate utility room, complementing the luxurious interior. The accommodation includes two generously sized bedrooms, with the principal suite benefiting from an en-suite bathroom, along with fully renovated bathrooms, refitted wardrobes, new internal hardwood doors, and new wall-piped radiators throughout. The property also benefits from a versatile semiopen-plan reception space, offering flexibility for a home office, additional seating area, or occasional guest space.