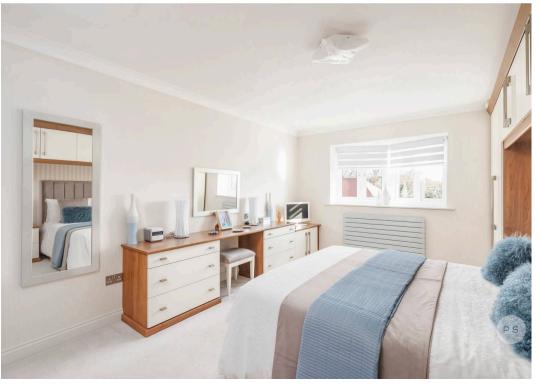

The spacious open-plan living area features floor-to-ceiling windows that flood the space with natural light and open onto a private sheltered balcony with a frameless glass balustrade, perfect for al fresco dining. The modern high-end kitchen has been completely renovated with NEFF appliances, and separate utility room, complementing the luxurious interior. The accommodation includes two generously sized bedrooms, with the principal suite benefiting from an en-suite bathroom, along with fully renovated bathrooms, refitted wardrobes, new internal hardwood doors, and new wall-piped radiators throughout. The property also benefits from a versatile semiopen-plan reception space, offering flexibility for a home office, additional seating area, or occasional guest space.