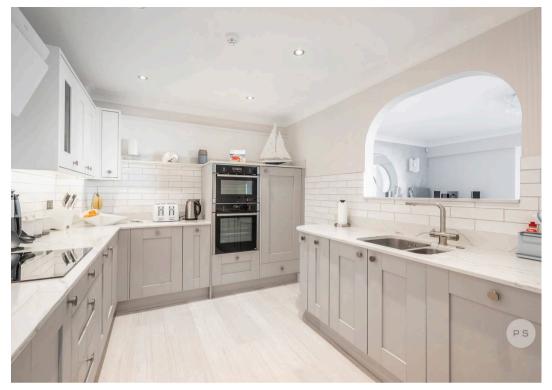

The spacious open-plan living area features floor-to-ceiling windows that flood the space with natural light and open onto a private sheltered balcony with a frameless glass balustrade, perfect for al fresco dining. The modern high-end kitchen has been completely renovated with NEFF appliances, and separate utility room, complementing the luxurious interior. The accommodation includes two generously sized bedrooms, with the principal suite benefiting from an en-suite bathroom, along with fully renovated bathrooms, refitted wardrobes, new internal hardwood doors, and new wall-piped radiators throughout. The property also benefits from a versatile semiopen-plan reception space, offering flexibility for a home office, additional seating area, or occasional guest space.