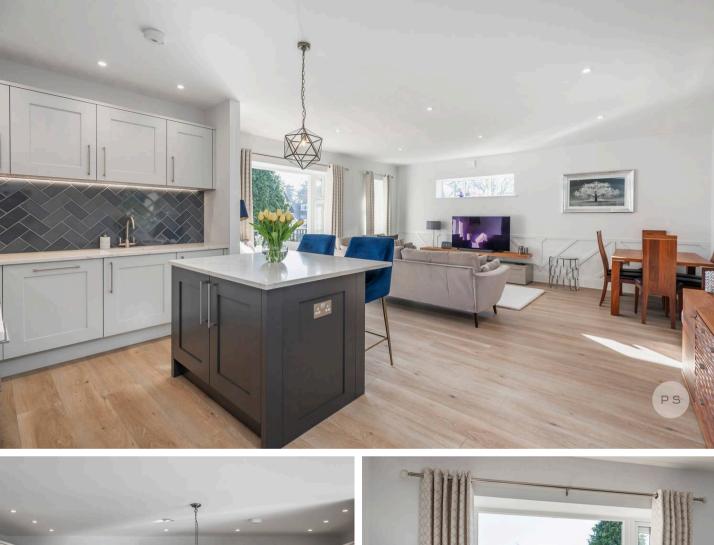

Upon entering the development, residents are welcomed by an elegant communal entrance hall featuring secure entry, stylish wall panelling, and a lift providing access to all floors. Inside, the open-plan living/kitchen/dining space is both expansive and inviting, featuring a designer kitchen complete with Dove Grey units, Quartz countertops, high-end appliances, and a feature island in contrasting Charcoal. The space is further enhanced by attractive wall panelling, large windows, and direct access to a private balcony.