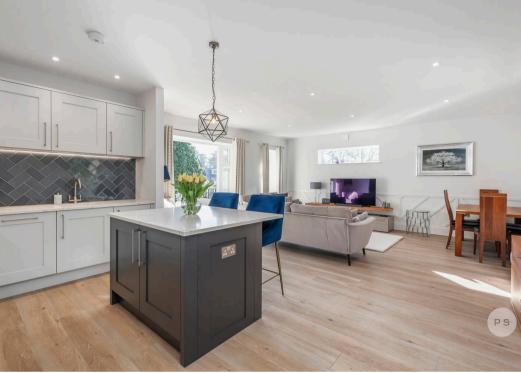

Upon entering the development, residents are welcomed by an elegant communal entrance hall featuring secure entry, stylish wall panelling, and a lift providing access to all floors. Inside, the open-plan living/kitchen/dining space is both expansive and inviting, featuring a designer kitchen complete with Dove Grey units, Quartz countertops, high-end appliances, and a feature island in contrasting Charcoal. The space is further enhanced by attractive wall panelling, large windows, and direct access to a private balcony.