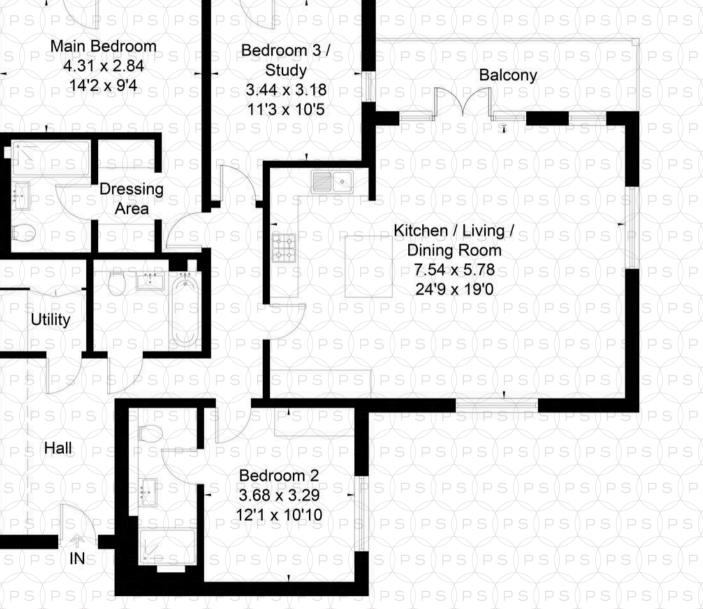

- 3 Double bedrooms
- Two En-Suite Bedrooms
- Open-Plan Lounge/Kitchen/Dining Area
- High-End Finishes & Appliances
- Private Balcony with Garden View
- Moments from Award-Winning Beaches
- Allocated Parking
- Service charge £1956 per annum
- Lease: 999 years from January 1st, 2021
- Council Tax Band: E

Upon entering the development, residents are welcomed by an elegant communal entrance hall featuring secure entry, stylish wall panelling, and a lift providing access to all floors. Inside, the open-plan living/kitchen/dining space is both expansive and inviting, featuring a designer kitchen complete with Dove Grey units, Quartz countertops, high-end appliances, and a feature island in contrasting Charcoal. The space is further enhanced by attractive wall panelling, large windows, and direct access to a private balcony.

The apartment boasts three generously sized bedrooms, two of which benefit from their own luxurious en-suite shower rooms. The third bedroom enjoys access to a Juliet balcony, adding to the light and airy feel of the home. A stunning family bathroom complements the sleeping quarters. Additional features include a dressing area in the primary bedroom with built-in 'His & Hers' wardrobes, underfloor heating, an air source heat pump for energy efficiency, and well-maintained communal gardens with mature trees and a lawn area. There is also secure residents' bicycle storage and an allocated parking space.

 S
 PS
 PS
 PS
 PS
 PS
 PS

 PS
 PS
 PS
 PS
 PS
 PS
 PS

 S
 PS
 PS
 PS
 PS
 PS
 PS

 S
 PS
 PS
 PS
 PS
 PS
 PS

 S
 PS
 PS
 PS
 PS
 PS
 PS

-

Drawn for illustration and identification purposes only by @fourwalls-group.com #86653