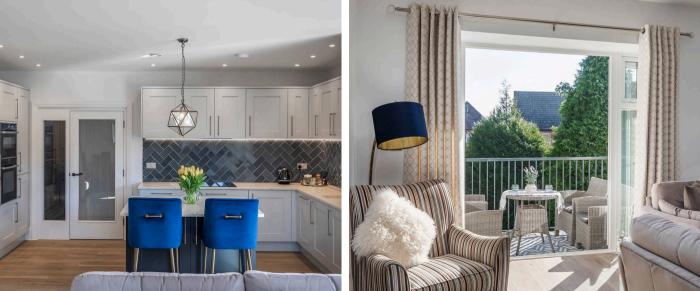

Upon entering the development, residents are welcomed by an elegant communal entrance hall featuring secure entry, stylish wall panelling, and a lift providing access to all floors. Inside, the open-plan living/kitchen/dining space is both expansive and inviting, featuring a designer kitchen complete with Dove Grey units, Quartz countertops, high-end appliances, and a feature island in contrasting Charcoal. The space is further enhanced by attractive wall panelling, large windows, and direct access to a private balcony.

The apartment boasts three generously sized bedrooms, two of which benefit from their own luxurious en-suite shower rooms. The third bedroom enjoys access to a Juliet balcony, adding to the light and airy feel of the home. A stunning family bathroom complements the sleeping quarters. Additional features include a dressing area in the primary bedroom with built-in 'His & Hers' wardrobes, underfloor heating, an air source heat pump for energy efficiency, and well-maintained communal gardens with mature trees and a lawn area. There is also secure residents' bicycle storage and an allocated parking space.