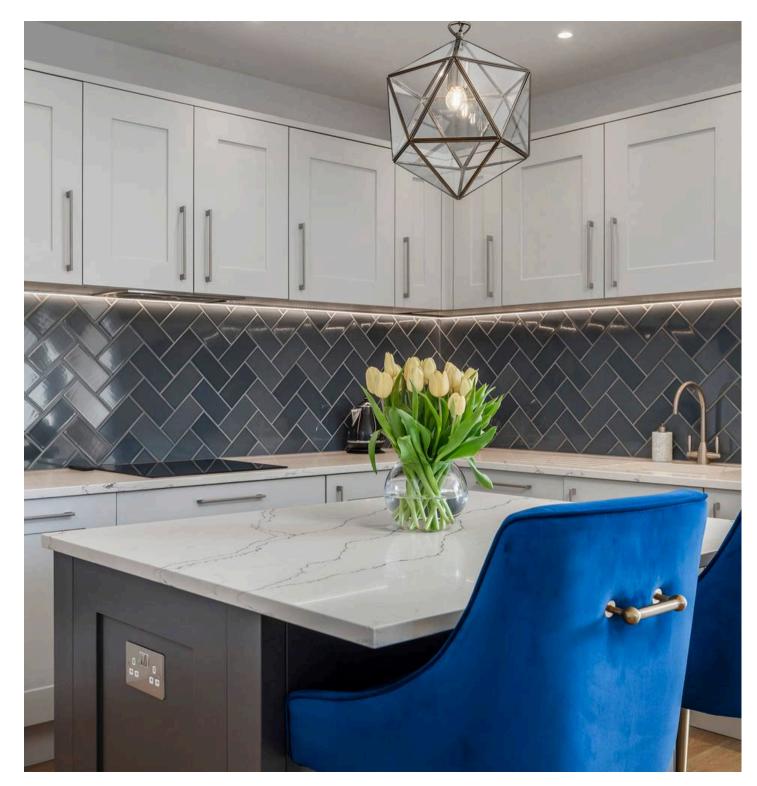

Upon entering the development, residents are welcomed by an elegant communal entrance hall featuring secure entry, stylish wall panelling, and a lift providing access to all floors. Inside, the open-plan living/kitchen/dining space is both expansive and inviting, featuring a designer kitchen complete with Dove Grey units, Quartz countertops, high-end appliances, and a feature island in contrasting Charcoal. The space is further enhanced by attractive wall panelling, large windows, and direct access to a private balcony.