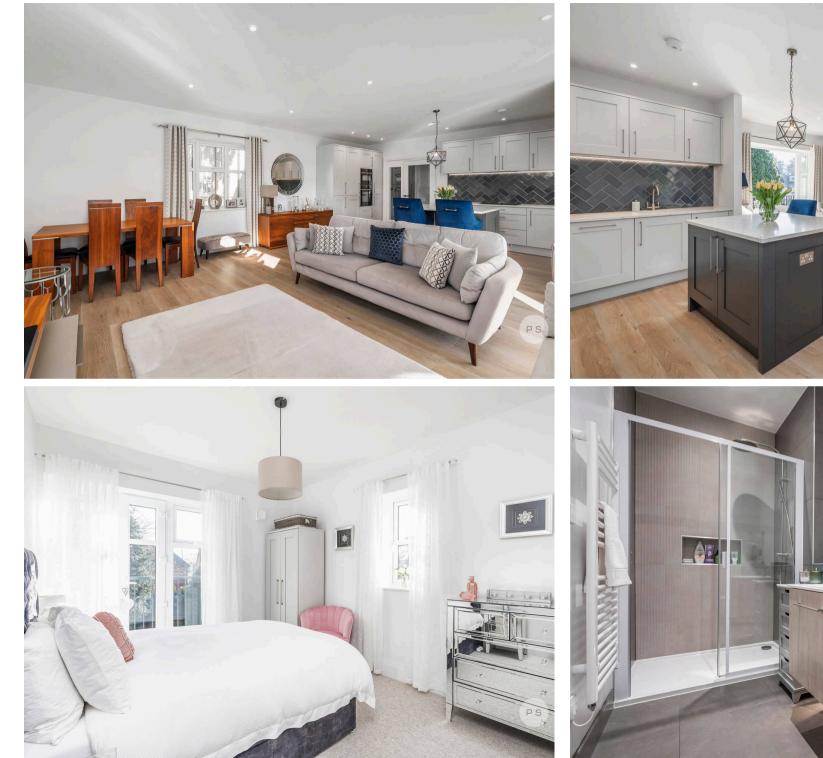

Upon entering the development, residents are welcomed by an elegant communal entrance hall featuring secure entry, stylish wall panelling, and a lift providing access to all floors. Inside, the open-plan living/kitchen/dining space is both expansive and inviting, featuring a designer kitchen complete with Dove Grey units, Quartz countertops, high-end appliances, and a feature island in contrasting Charcoal. The space is further enhanced by attractive wall panelling, large windows, and direct access to a private balcony.

The apartment boasts three generously sized bedrooms, two of which benefit from their own luxurious en-suite shower rooms. The third bedroom enjoys access to a Juliet balcony, adding to the light and airy feel of the home. A stunning family bathroom complements the sleeping quarters. Additional features include a dressing area in the primary bedroom with built-in 'His & Hers' wardrobes, underfloor heating, an air source heat pump for energy efficiency, and well-maintained communal gardens with mature trees and a lawn area. There is also secure residents' bicycle storage and an allocated parking space.