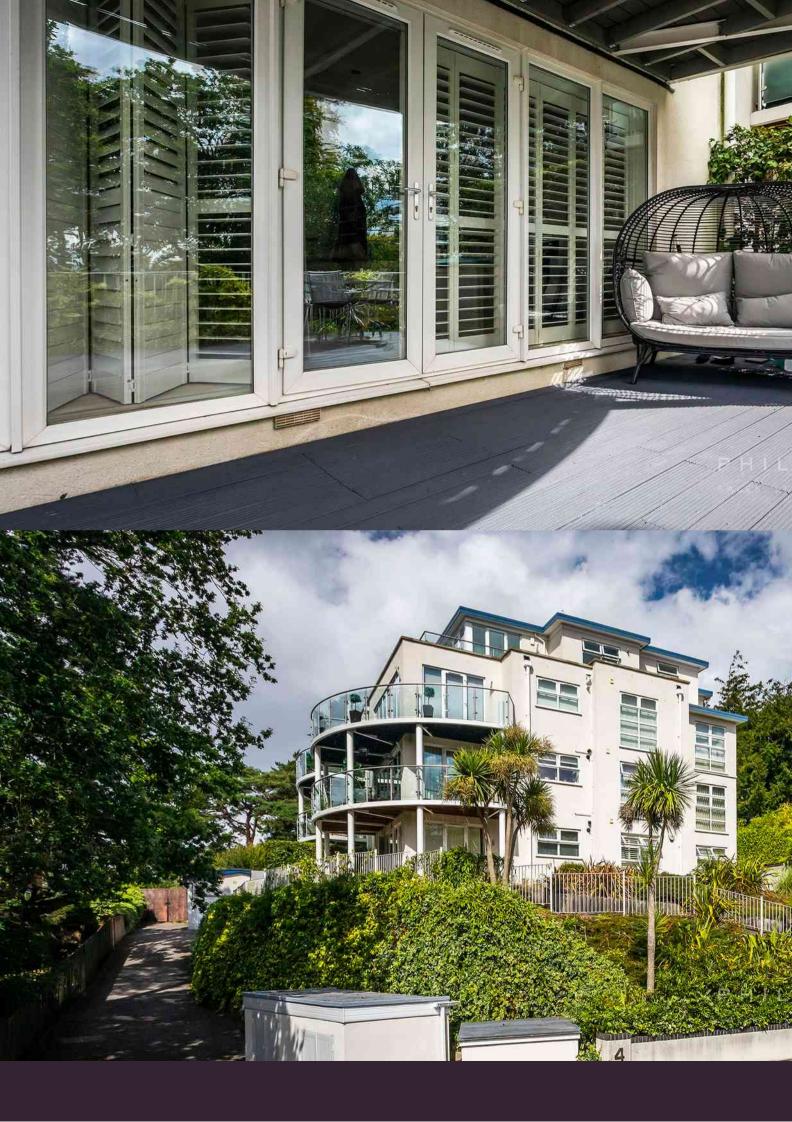

This spacious two bedroom ground floor apartment has the benefit of direct access, not only from the communal areas but from a private gate leading to its own terrace. The large open plan kitchen and living room, with its double aspect, provide an ideal area in which to entertain. The modern fitted kitchen has a range of integral appliances and social breakfast bar, dividing the dining room and living space which features fitted display bookshelves. From here you have direct access onto a private terrace which enjoys a wooded outlook towards the harbour with some glimpses of the water.

The main bedroom has a range of fitted wardrobes and a luxurious ensuite shower room. Bedroom two shares the family bathroom. Additional storage can be found in the entrance hall. Outside the westerly facing terrace, there is a great deal of seclusion and the area has been extended to offer both dining and a seating area with the benefit of a private secure gate giving direct access to the parking area. The property also benefits from an intercom system and a store cupboard, located at the bottom of the drive, which is shared with Flat 2.