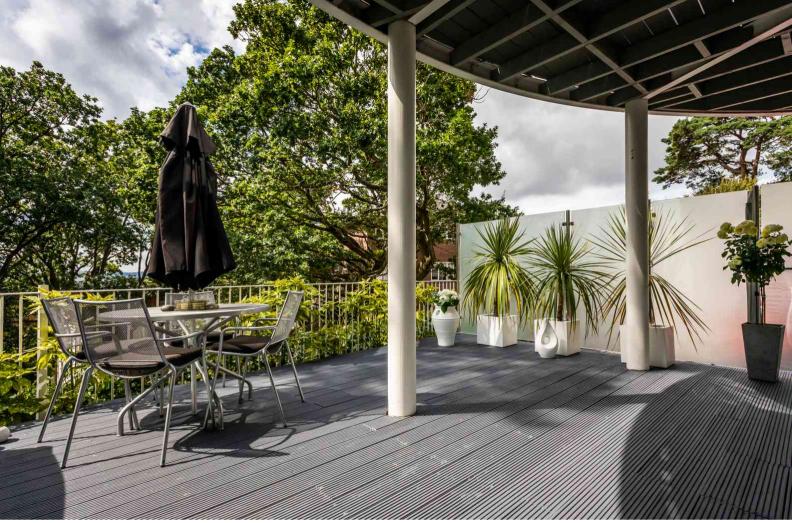

The main bedroom has a range of fitted wardrobes and a luxurious ensuite shower room. Bedroom two shares the family bathroom. Additional storage can be found in the entrance hall. Outside the westerly facing terrace, there is a great deal of seclusion and the area has been extended to offer both dining and a seating area with the benefit of a private secure gate giving direct access to the parking area. The property also benefits from an intercom system and a store cupboard, located at the bottom of the drive, which is shared with Flat 2.