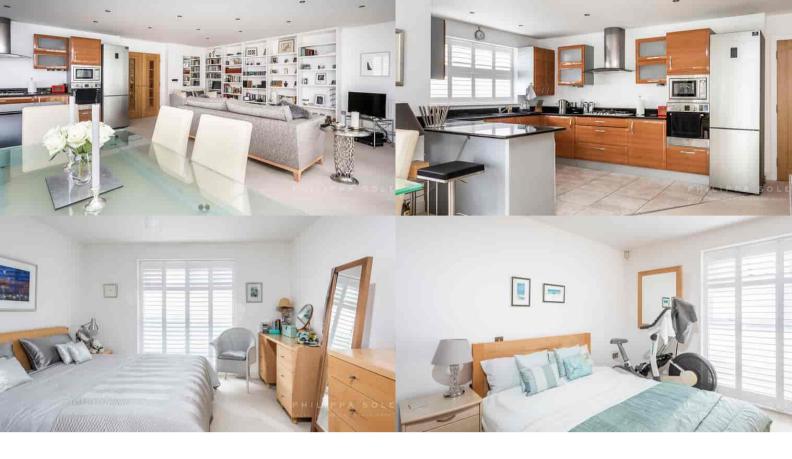

This spacious two bedroom ground floor apartment has the benefit of direct access, not only from the communal areas but from a private gate leading to its own terrace. The large open plan kitchen and living room, with its double aspect, provide an ideal area in which to entertain. The modern fitted kitchen has a range of integral appliances and social breakfast bar, dividing the dining room and living space which features fitted display bookshelves. From here you have direct access onto a private terrace which enjoys a wooded outlook towards the harbour with some glimpses of the water.

The main bedroom has a range of fitted wardrobes and a luxurious ensuite shower room. Bedroom two shares the family bathroom. Additional storage can be found in the entrance hall. Outside the westerly facing terrace, there is a great deal of seclusion and the area has been extended to offer both dining and a seating area with the benefit of a private secure gate giving direct access to the parking area. The property also benefits from an intercom system and a store cupboard, located at the bottom of the drive, which is shared with Flat 2.