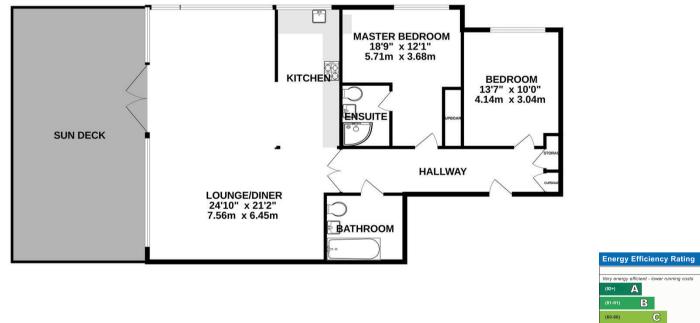

**GROUND FLOOR** 

Whils every attempt has been made to ensure the accuracy of the flooplan contained here, measurements of doors, windows, somas and any other itens are approximate and no responsibility is taken for any error, onission or mis-statement. This plan is for illustrative purposes only and should be used as such by any prospective purchaser. The services, systems and applancies shown have not been tested and no guarantee as to their operability or efficiency can be given.

## About this property

A stunning two bedroom ground floor apartment located under 500m metres from Ashley Cross with its own private terrace, allocated parking and harbour glimpses. Pets are allowed, holiday lets are not permitted.

This spacious two bedroom ground floor apartment has the benefit of direct access, not only from the communal areas but from a private gate leading to its own terrace. The large open plan kitchen and living room, with its double aspect, provide an ideal area in which to entertain. The modern fitted kitchen has a range of integral appliances and social breakfast bar, dividing the dining room and living space which features fitted display bookshelves. From here you have direct access onto a private terrace which enjoys a wooded outlook towards the harbour with some glimpses of the water.

The main bedroom has a range of fitted wardrobes and a luxurious ensuite shower room. Bedroom two shares the family bathroom. Additional storage can be found in the entrance hall. Outside the westerly facing terrace, there is a great deal of seclusion and the area has been extended to offer both dining and a seating area with the benefit of a private secure gate giving direct access to the parking area. The property also benefits from an intercom system and a store cupboard, located at the bottom of the drive, which is shared with Flat 2.