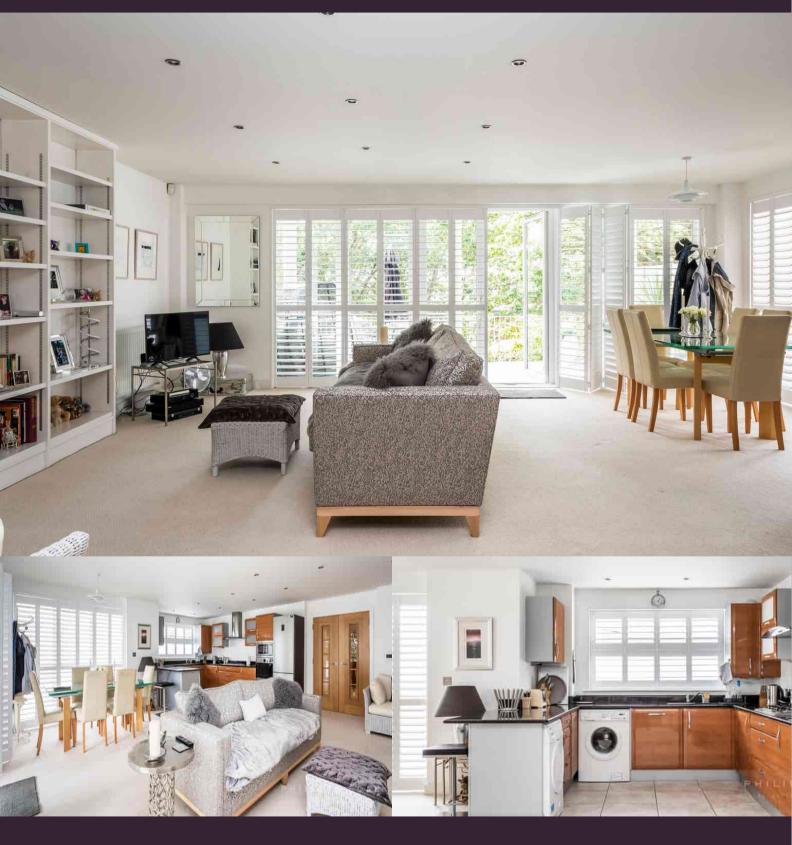

## About this property

A stunning two bedroom ground floor apartment located under 500m metres from Ashley Cross with its own private terrace, allocated parking and harbour glimpses. Pets are allowed, holiday lets are not permitted.

This spacious two bedroom ground floor apartment has the benefit of direct access, not only from the communal areas but from a private gate leading to its own terrace. The large open plan kitchen and living room, with its double aspect, provide an ideal area in which to entertain. The modern fitted kitchen has a range of integral appliances and social breakfast bar, dividing the dining room and living space which features fitted display bookshelves. From here you have direct access onto a private terrace which enjoys a wooded outlook towards the harbour with some glimpses of the water.

The main bedroom has a range of fitted wardrobes and a luxurious ensuite shower room. Bedroom two shares the family bathroom. Additional storage can be found in the entrance hall. Outside the westerly facing terrace, there is a great deal of seclusion and the area has been extended to offer both dining and a seating area with the benefit of a private secure gate giving direct access to the parking area. The property also benefits from an intercom system and a store cupboard, located at the bottom of the drive, which is shared with Flat 2.