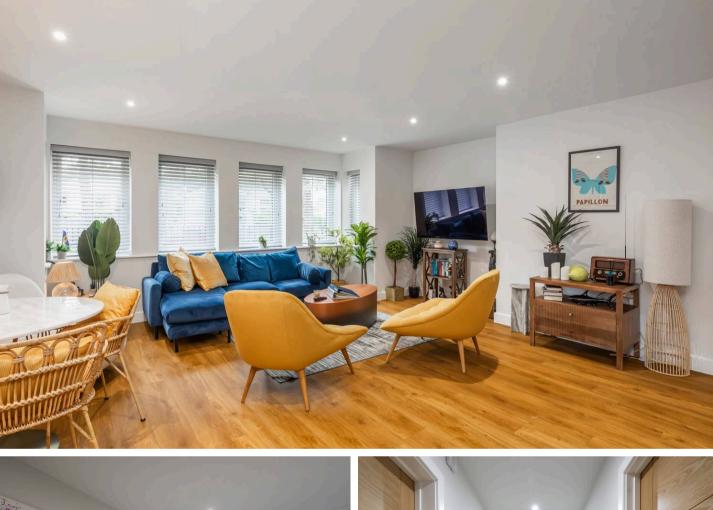

The apartment boasts a spacious open-plan living area. The minimalistic indigo matte finish kitchen, accented with rose gold handles and a 20mm marble quartz worktop, is equipped with high-end Bosch appliances including an induction hob, cooker hood, integrated single oven and microwave, as well as an integrated 70/30 fridge/freezer, dishwasher, and washer/dryer. The kitchen, living room, and hallway feature Amtico wood-effect flooring, enhancing the contemporary feel of the space. The versatile second double bedroom is equally spacious, and a further bathroom boasts a bath with an overhead shower, finished to the same high standard. Designed for comfort and convenience, the apartment is equipped with a gas boiler providing underfloor heating throughout, a water softener, LED lighting, polished chrome electrical fittings, Sky Q readiness, and high-level TV points.