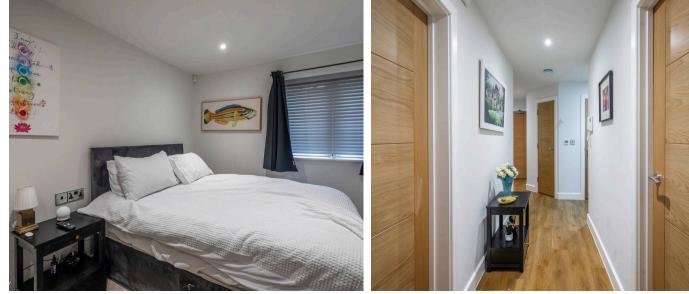

The apartment boasts a spacious open-plan living area. The minimalistic indigo matte finish kitchen, accented with rose gold handles and a 20mm marble quartz worktop, is equipped with high-end Bosch appliances including an induction hob, cooker hood, integrated single oven and microwave, as well as an integrated 70/30 fridge/freezer, dishwasher, and washer/dryer. The kitchen, living room, and hallway feature Amtico wood-effect flooring, enhancing the contemporary feel of the space. The versatile second double bedroom is equally spacious, and a further bathroom boasts a bath with an overhead shower, finished to the same high standard. Designed for comfort and convenience, the apartment is equipped with a gas boiler providing underfloor heating throughout, a water softener, LED lighting, polished chrome electrical fittings, Sky Q readiness, and high-level TV points.