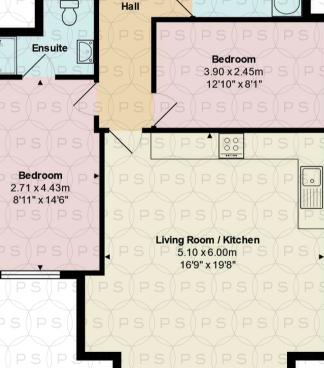

The apartment boasts a spacious open-plan living area. The minimalistic indigo matte finish kitchen, accented with rose gold handles and a 20mm marble quartz worktop, is equipped with high-end Bosch appliances including an induction hob, cooker hood, integrated single oven and microwave, as well as an integrated 70/30 fridge/freezer, dishwasher, and washer/dryer. The kitchen, living room, and hallway feature Amtico wood-effect flooring, enhancing the contemporary feel of the space. The versatile second double bedroom is equally spacious, and a further bathroom boasts a bath with an overhead shower, finished to the same high standard. Designed for comfort and convenience, the apartment is equipped with a gas boiler providing underfloor heating throughout, a water softener, LED lighting, polished chrome electrical fittings, Sky Q readiness, and high-level TV points.

Total Area: 72.0 m<sup>2</sup> ... 775 ft<sup>2</sup> All measurements are approximate and for display purposes only

Store

APPROVED CODE

()

Bathroom