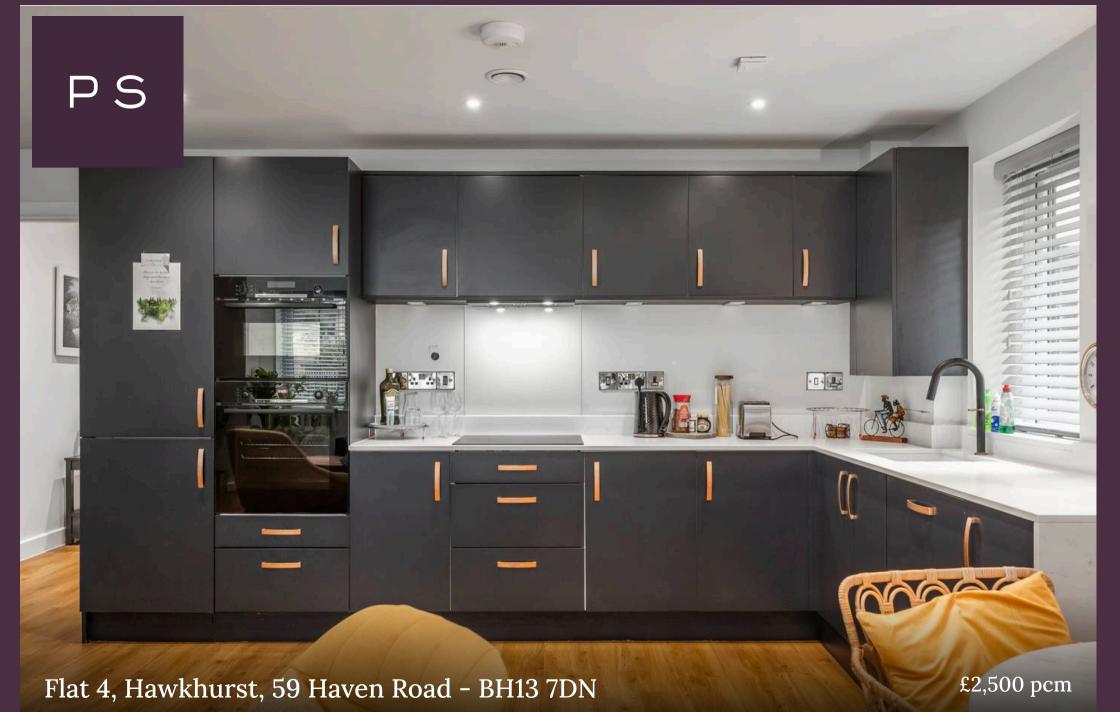

The apartment boasts a spacious open-plan living area. The minimalistic indigo matte finish kitchen, accented with rose gold handles and a 20mm marble quartz worktop, is equipped with high-end Bosch appliances including an induction hob, cooker hood, integrated single oven and microwave, as well as an integrated 70/30 fridge/freezer, dishwasher, and washer/dryer. The kitchen, living room, and hallway feature Amtico wood-effect flooring, enhancing the contemporary feel of the space. The versatile second double bedroom is equally spacious, and a further bathroom boasts a bath with an overhead shower, finished to the same high standard. Designed for comfort and convenience, the apartment is equipped with a gas boiler providing underfloor heating throughout, a water softener, LED lighting, polished chrome electrical fittings, Sky Q readiness, and high-level TV points.