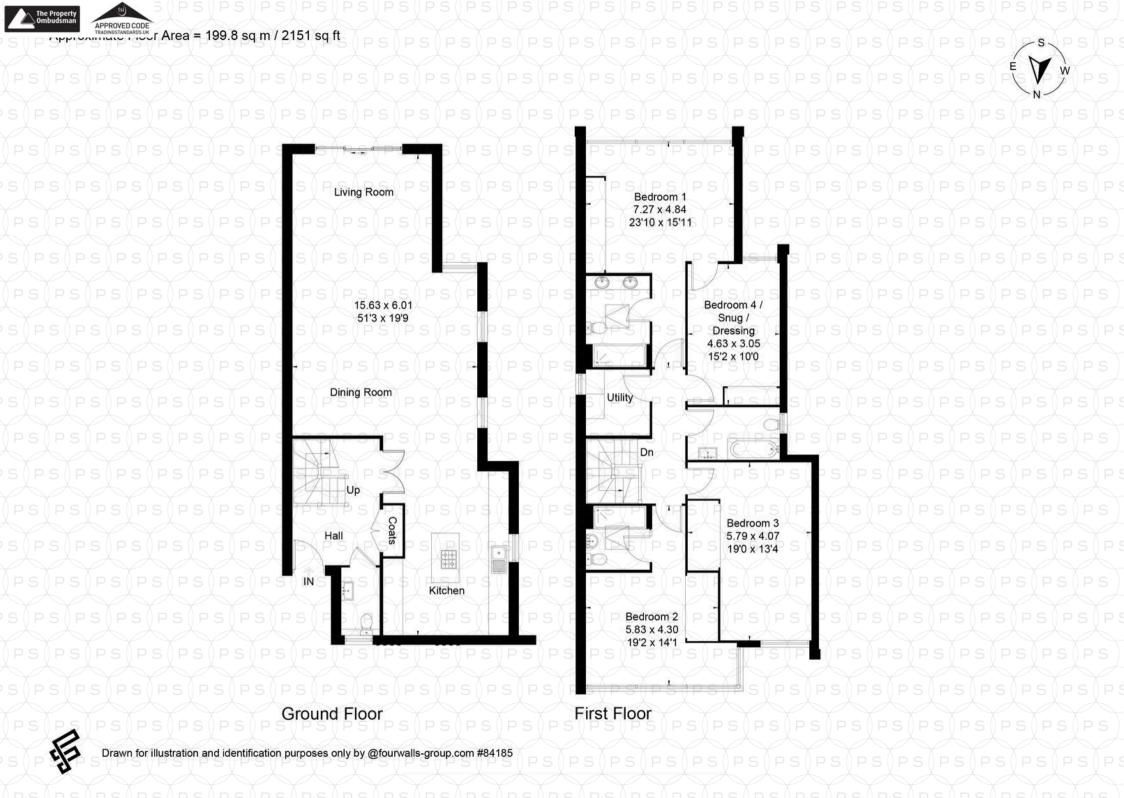

- Approaching 2,200 sq.ft.
- Level south facing garden
- Luxury 4 double bedroom home
- Family bathroom plus 2 en-suites
- Fitted wardrobes
- Double car port
- Utility room
- Solar panels
- Large open plan kitchen/living/dining room

The ground floor boasts a spacious open-plan layout, adorned with engineered oak flooring and enhanced by underfloor heating for year-round comfort. The hand-painted kitchen, finished in Farrell and Ball's Peignoir colour, is a culinary masterpiece equipped high quality fixtures and fittings and a sleek breakfast bar. Expansive sliding doors open to a beautifully landscaped, south-facing garden featuring a sandstone patio, perfect for entertaining or just simply relaxing. The bespoke ash staircase, illuminated by a striking skylight leads to the first floor, revealing four generously sized double bedrooms, all with bespoke fitted wardrobes. The luxurious principle suite offers tranquil garden views, a large en-suite shower room with a double vanity unit, and a connecting door to a flexible room perfect for a dressing room, office, or fourth bedroom. A second bedroom includes its own en-suite, while a beautifully appointed family bathroom and a separate utility room add to the upper-level convenience. Energy-efficient features, including solar panels and acoustic glass, complement the property's eco-conscious design, while a block-paved driveway provides ample parking. Combining timeless elegance with contemporary luxury, this home offers a unique opportunity to live in style, with the remainder of a 10-year ICW warranty for added peace of mind.