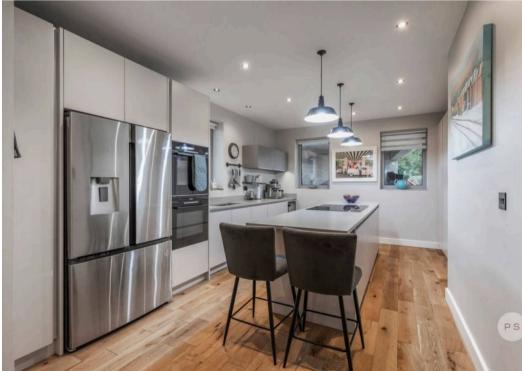

The ground floor boasts a spacious open-plan layout, adorned with engineered oak flooring and enhanced by underfloor heating for year-round comfort. The hand-painted kitchen, finished in Farrell and Ball's Peignoir colour, is a culinary masterpiece equipped high quality fixtures and fittings and a sleek breakfast bar. Expansive sliding doors open to a beautifully landscaped, south-facing garden featuring a sandstone patio, perfect for entertaining or just simply relaxing. The bespoke ash staircase, illuminated by a striking skylight leads to the first floor, revealing four generously sized double bedrooms, all with bespoke fitted wardrobes. The luxurious principle suite offers tranquil garden views, a large en-suite shower room with a double vanity unit, and a connecting door to a flexible room perfect for a dressing room, office, or fourth bedroom. A second bedroom includes its own en-suite, while a beautifully appointed family bathroom and a separate utility room add to the upper-level convenience. Energy-efficient features, including solar panels and acoustic glass, complement the property's eco-conscious design, while a block-paved driveway provides ample parking. Combining timeless elegance with contemporary luxury, this home offers a unique opportunity to live in style, with the remainder of a 10-year ICW warranty for added peace of mind.