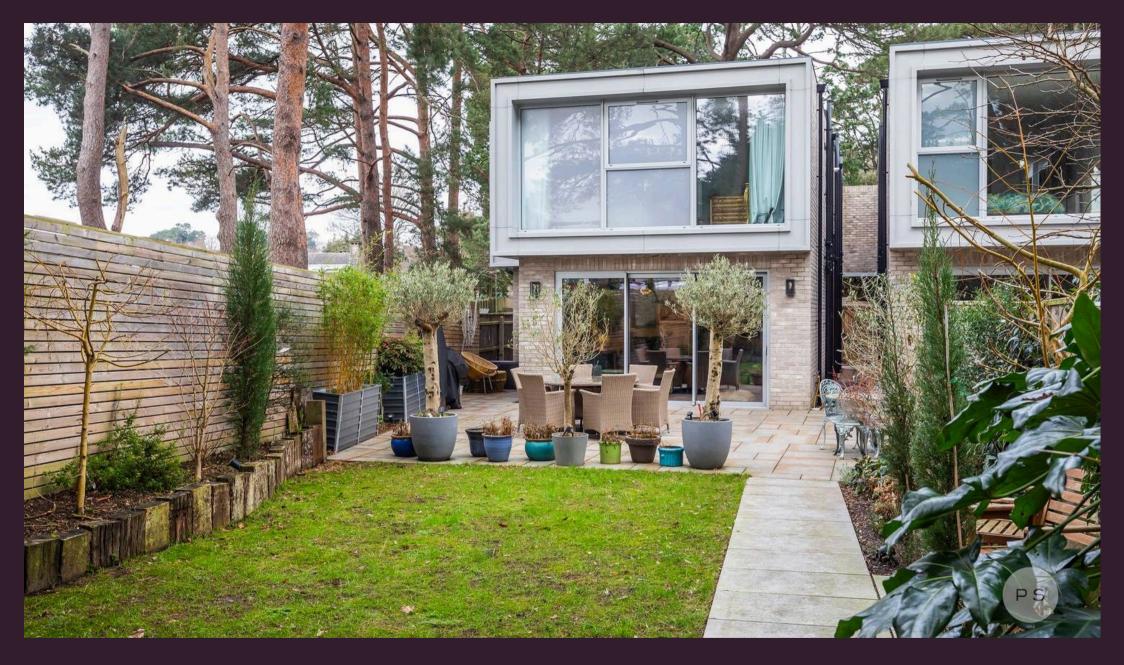

The ground floor boasts a spacious open-plan layout, adorned with engineered oak flooring and enhanced by underfloor heating for year-round comfort. The hand-painted kitchen, finished in Farrell and Ball's Peignoir colour, is a culinary masterpiece equipped high quality fixtures and fittings and a sleek breakfast bar. Expansive sliding doors open to a beautifully landscaped, south-facing garden featuring a sandstone patio, perfect for entertaining or just simply relaxing. The bespoke ash staircase, illuminated by a striking skylight leads to the first floor, revealing four generously sized double bedrooms, all with bespoke fitted wardrobes. The luxurious principle suite offers tranquil garden views, a large en-suite shower room with a double vanity unit, and a connecting door to a flexible room perfect for a dressing room, office, or fourth bedroom. A second bedroom includes its own en-suite, while a beautifully appointed family bathroom and a separate utility room add to the upper-level convenience. Energy-efficient features, including solar panels and acoustic glass, complement the property's eco-conscious design, while a block-paved driveway provides ample parking. Combining timeless elegance with contemporary luxury, this home offers a unique opportunity to live in style, with the remainder of a 10-year ICW warranty for added peace of mind.