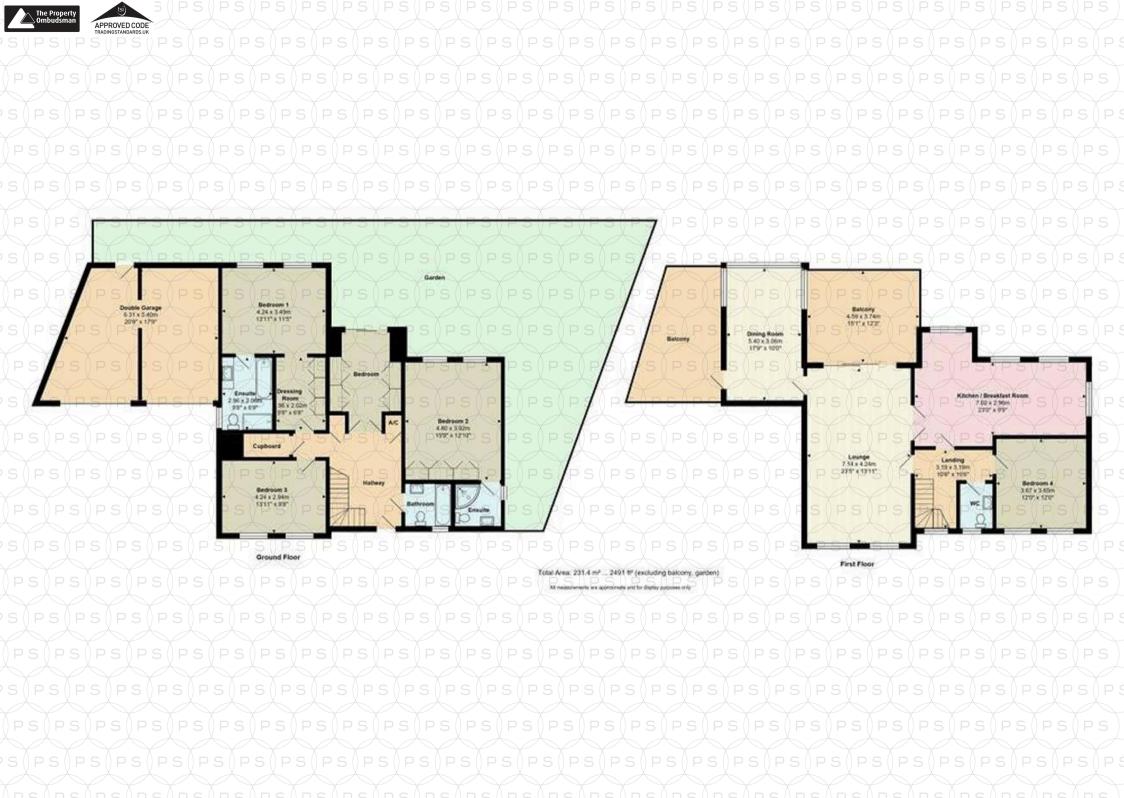

- Fantastic harbour views
- Large kitchen/breakfast room
- Four bedrooms with 2 en-suites
- Two spacious terrace with expansive sunset views
- Separate snug/5th bedroom
- Lounge/living room plus dining room
- Vacant possession
- Internal floor area 228.54 m2
- Freehold
- Council tax band: G £3,579.59 pa

This spacious, four-bedroom, detached house boasts stunning views from the living floor across picturesque Whitecliff Park. The ground floor features a double garage and the four spacious bedrooms, with the principal bedroom offering an ensuite bathroom and adjacent dressing room. There is a second ensuite bedroom as well as two further bedrooms that share use of a guest cloakroom. Upstairs, the modern kitchen is finished with sleek black granite worktops and offers space for relaxed family dining. There is a lounge / sitting room that leads to a large terrace. There is a separate dining room that opens onto an even larger terrace running front to back. Both terraces are ideal for entertaining while enjoying the last of the evening sun and incredible views. This floor also includes a snug, that can be used as a 5th bedroom, and a family bathroom. Outside, the property provides two dedicated parking spaces in addition to the double garage, a lowmaintenance paved garden, and a storage shed. With its southwest-facing orientation capturing breathtaking sunsets, this home is in good order and ready for immediate occupancy. Vacant with no forward chain, it is an excellent choice for those seeking comfort, convenience, and scenic living.