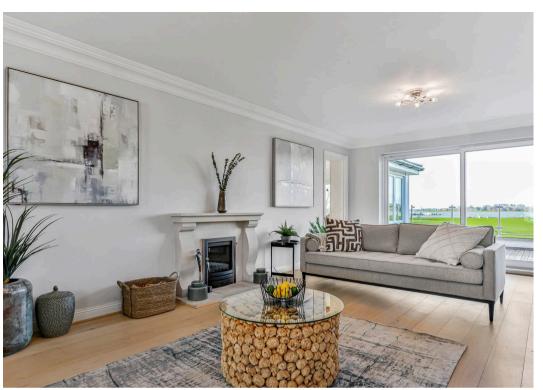

- Fantastic harbour views
- Large kitchen/breakfast room
- Four bedrooms with 2 en-suites
- Two spacious terrace with expansive sunset views
- Separate snug/5th bedroom
- Lounge/living room plus dining room
- Vacant possession
- Internal floor area 228.54 m2
- Freehold
- Council tax band: G £3,579.59 pa

This spacious, four-bedroom, detached house boasts stunning views from the living floor across picturesque Whitecliff Park. The ground floor features a double garage and the four spacious bedrooms, with the principal bedroom offering an ensuite bathroom and adjacent dressing room. There is a second ensuite bedroom as well as two further bedrooms that share use of a guest cloakroom. Upstairs, the modern kitchen is finished with sleek black granite worktops and offers space for relaxed family dining. There is a lounge / sitting room that leads to a large terrace. There is a separate dining room that opens onto an even larger terrace running front to back. Both terraces are ideal for entertaining while enjoying the last of the evening sun and incredible views. This floor also includes a snug, that can be used as a 5th bedroom, and a family bathroom. Outside, the property provides two dedicated parking spaces in addition to the double garage, a lowmaintenance paved garden, and a storage shed. With its southwest-facing orientation capturing breathtaking sunsets, this home is in good order and ready for immediate occupancy. Vacant with no forward chain, it is an excellent choice for those seeking comfort, convenience, and scenic living.