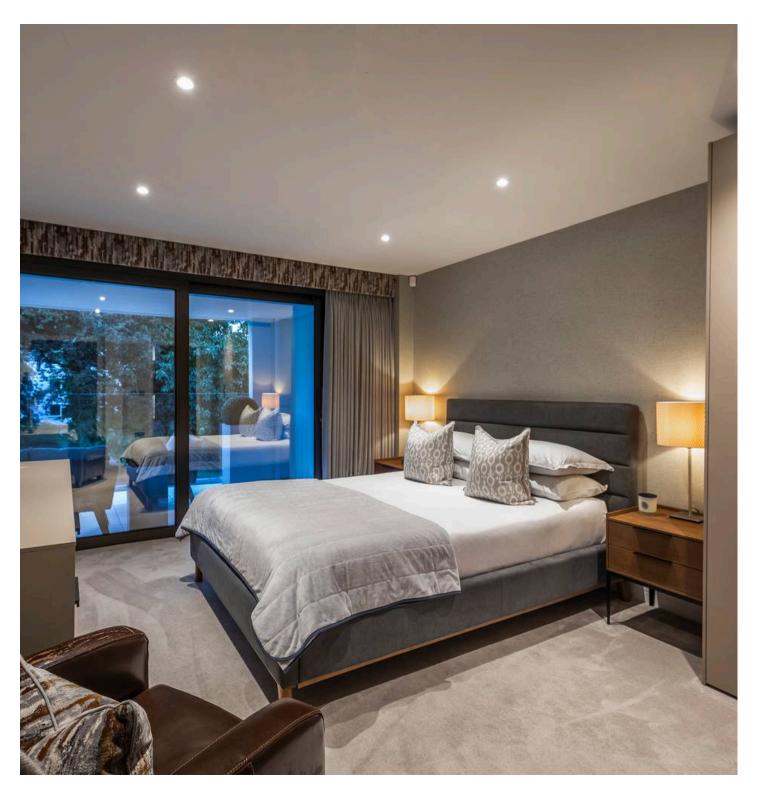

This luxurious first-floor apartment offers two spacious double bedrooms, finished to an extraordinary standard and enhanced with high-quality design features throughout. The open-plan living and dining area has been beautifully designed with tiled flooring throughout the apartment with luxury carpet in the bedrooms, creating a warm and welcoming atmosphere. A built-in television display shelf adds to the modern aesthetic, and the space opens out to a private balcony fitted with porcelain tiles, privacy glass and views from the living room and balcony during the winter months. This peaceful outdoor retreat can be accessed from both the living area and the principal bedroom. The apartment features a highspecification Abitalia-designed kitchen with porcelain worktops, a waste disposal unit and a range of integrated appliances, meticulously designed for both functionality and style. Both bedrooms are generously sized, offering luxury freestanding wardrobes for ample storage. The main bathroom is fully tiled, with a bath and shower overhead. High-quality finishes, including exceptional tiling and mood lighting, create a luxurious and calming environment.