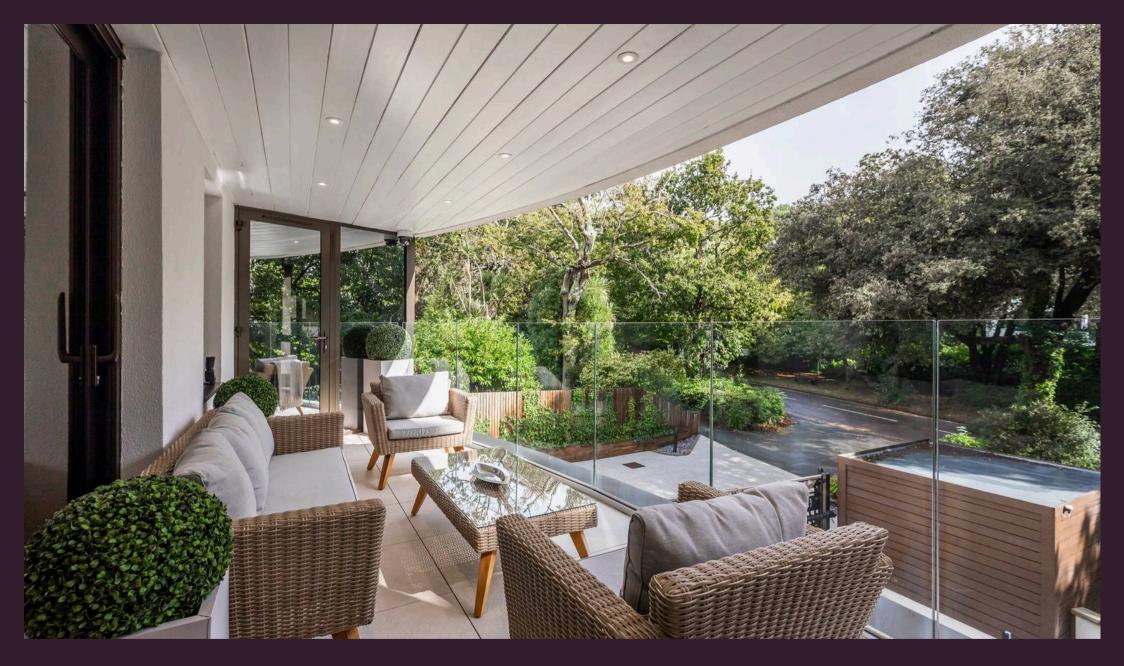

- Balcony
- Breathtaking apartments under construction
- 200 metres from Branksome Chine Beach
- Sea-glimpses from the balcony during the winter months
- Underground garage
- Exclusive development of just 10 apartments and 1 penthouse
- Council Band F
- Share Of Freehold

This luxurious first-floor apartment offers two spacious double bedrooms, finished to an extraordinary standard and enhanced with high-quality design features throughout. The open-plan living and dining area has been beautifully designed with tiled flooring throughout the apartment with luxury carpet in the bedrooms, creating a warm and welcoming atmosphere. A built-in television display shelf adds to the modern aesthetic, and the space opens out to a private balcony fitted with porcelain tiles, privacy glass and views from the living room and balcony during the winter months. This peaceful outdoor retreat can be accessed from both the living area and the principal bedroom. The apartment features a highspecification Abitalia-designed kitchen with porcelain worktops, a waste disposal unit and a range of integrated appliances, meticulously designed for both functionality and style. Both bedrooms are generously sized, offering luxury freestanding wardrobes for ample storage. The main bathroom is fully tiled, with a bath and shower overhead. High-quality finishes, including exceptional tiling and mood lighting, create a luxurious and calming environment.