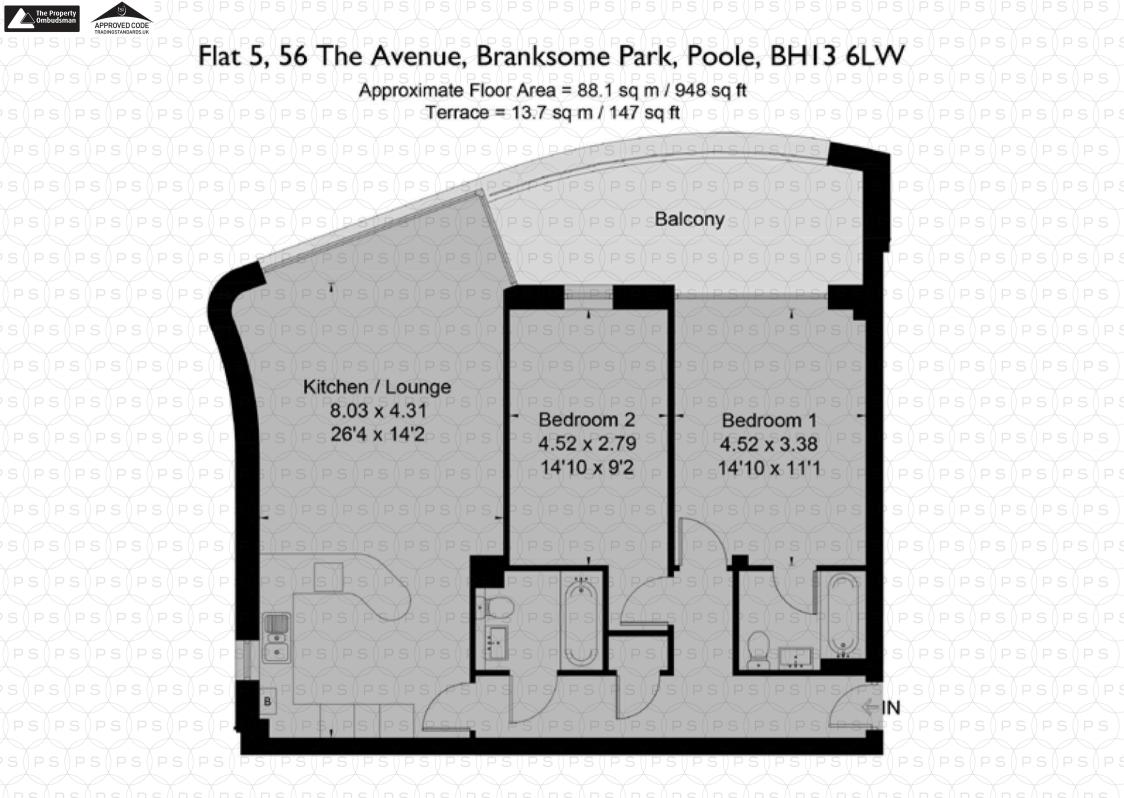

## Flat 5 56 The Avenue

This luxurious first-floor apartment offers two spacious double bedrooms, finished to an extraordinary standard and enhanced with high-quality design features throughout. The open-plan living and dining area has been beautifully designed with tiled flooring throughout the apartment with luxury carpet in the bedrooms, creating a warm and welcoming atmosphere. A built-in television display shelf adds to the modern aesthetic, and the space opens out to a private balcony fitted with porcelain tiles, privacy glass and views from the living room and balcony during the winter months. This peaceful outdoor retreat can be accessed from both the living area and the principal bedroom. The apartment features a highspecification Abitalia-designed kitchen with porcelain worktops, a waste disposal unit and a range of integrated appliances, meticulously designed for both functionality and style. Both bedrooms are generously sized, offering luxury freestanding wardrobes for ample storage. The main bathroom is fully tiled, with a bath and shower overhead. High-quality finishes, including exceptional tiling and mood lighting, create a luxurious and calming environment.