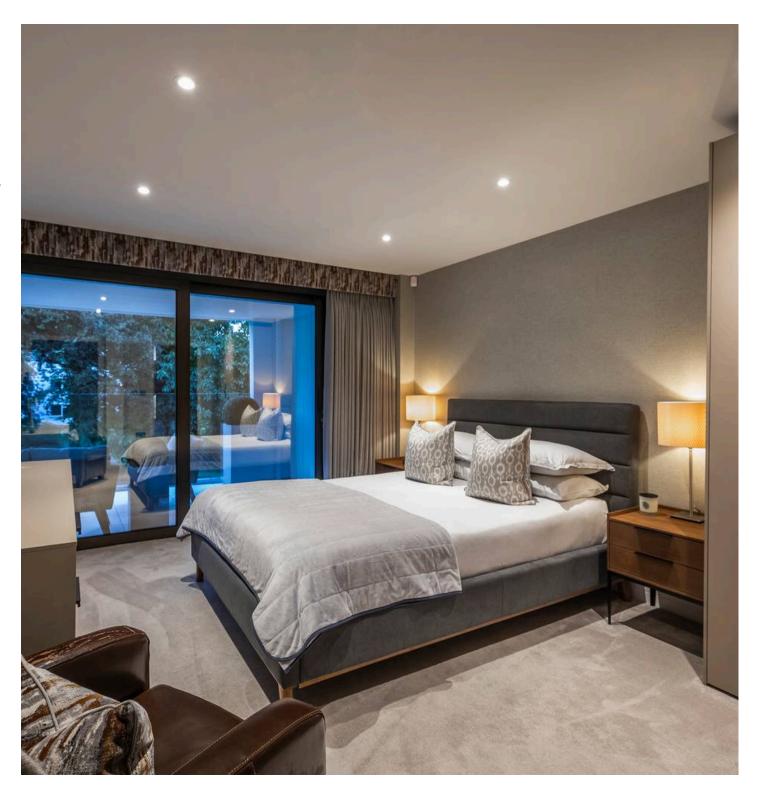

This luxurious first-floor apartment offers two spacious double bedrooms, finished to an extraordinary standard and enhanced with high-quality design features throughout. The open-plan living and dining area has been beautifully designed with tiled flooring throughout the apartment with luxury carpet in the bedrooms, creating a warm and welcoming atmosphere. A built-in television display shelf adds to the modern aesthetic, and the space opens out to a private balcony fitted with porcelain tiles, privacy glass and views from the living room and balcony during the winter months. This peaceful outdoor retreat can be accessed from both the living area and the principal bedroom. The apartment features a highspecification Abitalia-designed kitchen with porcelain worktops, a waste disposal unit and a range of integrated appliances, meticulously designed for both functionality and style. Both bedrooms are generously sized, offering luxury freestanding wardrobes for ample storage. The main bathroom is fully tiled, with a bath and shower overhead. High-quality finishes, including exceptional tiling and mood lighting, create a luxurious and calming environment.