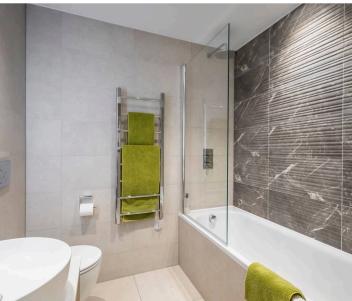

This luxurious first-floor apartment offers two spacious double bedrooms, finished to an extraordinary standard and enhanced with high-quality design features throughout. The open-plan living and dining area has been beautifully designed with tiled flooring throughout the apartment with luxury carpet in the bedrooms, creating a warm and welcoming atmosphere. A built-in television display shelf adds to the modern aesthetic, and the space opens out to a private balcony fitted with porcelain tiles, privacy glass and views from the living room and balcony during the winter months. This peaceful outdoor retreat can be accessed from both the living area and the principal bedroom. The apartment features a highspecification Abitalia-designed kitchen with porcelain worktops, a waste disposal unit and a range of integrated appliances, meticulously designed for both functionality and style. Both bedrooms are generously sized, offering luxury freestanding wardrobes for ample storage. The main bathroom is fully tiled, with a bath and shower overhead. High-quality finishes, including exceptional tiling and mood lighting, create a luxurious and calming environment.