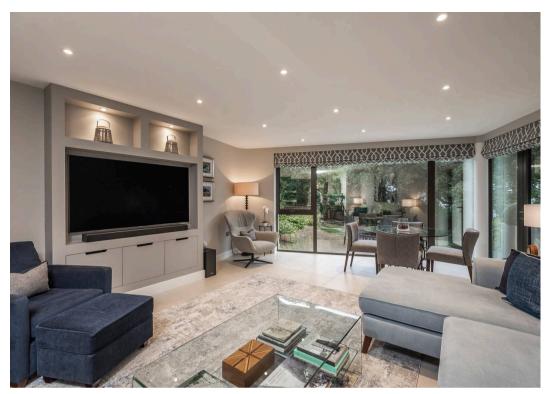

This luxurious first-floor apartment offers two spacious double bedrooms, finished to an extraordinary standard and enhanced with high-quality design features throughout. The open-plan living and dining area has been beautifully designed with tiled flooring throughout the apartment with luxury carpet in the bedrooms, creating a warm and welcoming atmosphere. A built-in television display shelf adds to the modern aesthetic, and the space opens out to a private balcony fitted with porcelain tiles, privacy glass and views from the living room and balcony during the winter months. This peaceful outdoor retreat can be accessed from both the living area and the principal bedroom. The apartment features a highspecification Abitalia-designed kitchen with porcelain worktops, a waste disposal unit and a range of integrated appliances, meticulously designed for both functionality and style. Both bedrooms are generously sized, offering luxury freestanding wardrobes for ample storage. The main bathroom is fully tiled, with a bath and shower overhead. High-quality finishes, including exceptional tiling and mood lighting, create a luxurious and calming environment.