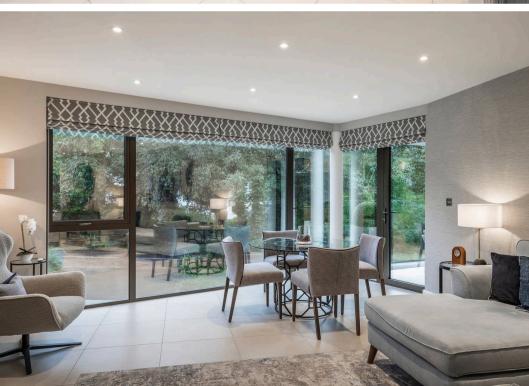

This luxurious first-floor apartment offers two spacious double bedrooms, finished to an extraordinary standard and enhanced with high-quality design features throughout. The open-plan living and dining area has been beautifully designed with tiled flooring throughout the apartment with luxury carpet in the bedrooms, creating a warm and welcoming atmosphere. A built-in television display shelf adds to the modern aesthetic, and the space opens out to a private balcony fitted with porcelain tiles, privacy glass and views from the living room and balcony during the winter months. This peaceful outdoor retreat can be accessed from both the living area and the principal bedroom. The apartment features a highspecification Abitalia-designed kitchen with porcelain worktops, a waste disposal unit and a range of integrated appliances, meticulously designed for both functionality and style. Both bedrooms are generously sized, offering luxury freestanding wardrobes for ample storage. The main bathroom is fully tiled, with a bath and shower overhead. High-quality finishes, including exceptional tiling and mood lighting, create a luxurious and calming environment.

Situated just 200m from Rockwater Restaurant and Branksome Beach, this prime location offers the best of coastal living. Westbourne Village, with its excellent restaurants, shops, and Marks & Spencer's, is just minutes away, providing further convenience as is Canford Cliffs village. The property also benefits from excellent transport links, including train services to London. This property exemplifies quality, sophistication, and high specification, making it perfect for use as either a main residence or a second home in this highly sought-after location.