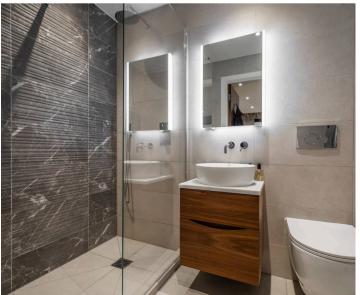

This luxurious first-floor apartment offers two spacious double bedrooms, finished to an extraordinary standard and enhanced with high-quality design features throughout. The open-plan living and dining area has been beautifully designed with tiled flooring throughout the apartment with luxury carpet in the bedrooms, creating a warm and welcoming atmosphere. A built-in television display shelf adds to the modern aesthetic, and the space opens out to a private balcony fitted with porcelain tiles, privacy glass and views from the living room and balcony during the winter months. This peaceful outdoor retreat can be accessed from both the living area and the principal bedroom. The apartment features a highspecification Abitalia-designed kitchen with porcelain worktops, a waste disposal unit and a range of integrated appliances, meticulously designed for both functionality and style. Both bedrooms are generously sized, offering luxury freestanding wardrobes for ample storage. The main bathroom is fully tiled, with a bath and shower overhead. High-quality finishes, including exceptional tiling and mood lighting, create a luxurious and calming environment.