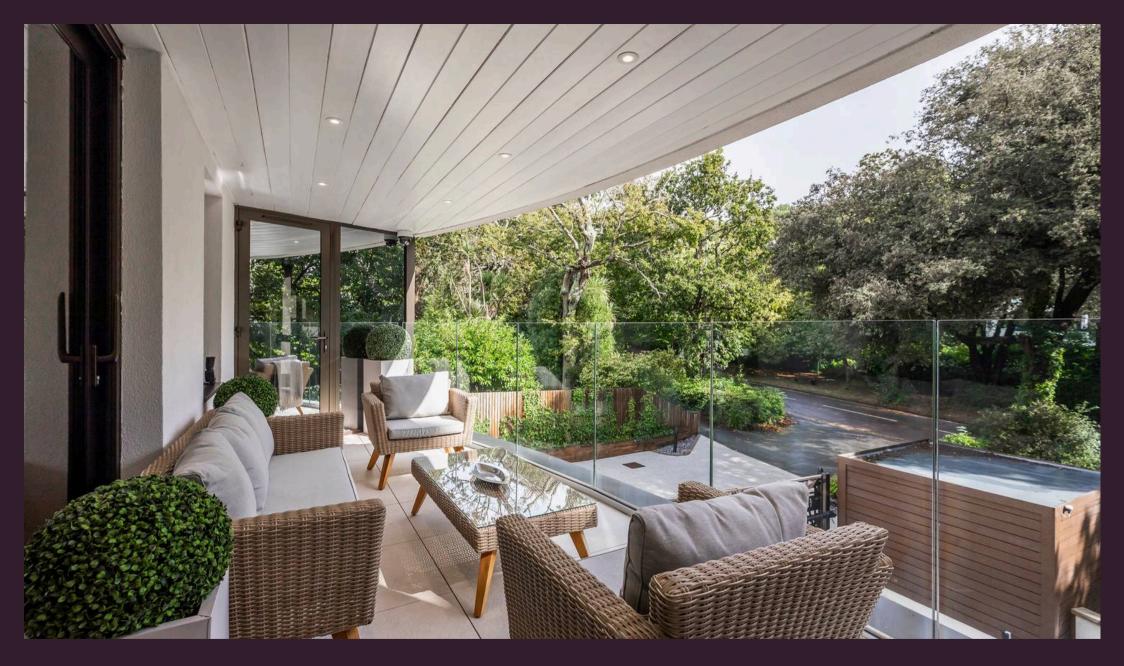

This luxurious first-floor apartment offers two spacious double bedrooms, finished to an extraordinary standard and enhanced with high-quality design features throughout. The open-plan living and dining area has been beautifully designed with tiled flooring throughout the apartment with luxury carpet in the bedrooms, creating a warm and welcoming atmosphere. A built-in television display shelf adds to the modern aesthetic, and the space opens out to a private balcony fitted with porcelain tiles, privacy glass and views from the living room and balcony during the winter months. This peaceful outdoor retreat can be accessed from both the living area and the principal bedroom. The apartment features a highspecification Abitalia-designed kitchen with porcelain worktops, a waste disposal unit and a range of integrated appliances, meticulously designed for both functionality and style. Both bedrooms are generously sized, offering luxury freestanding wardrobes for ample storage. The main bathroom is fully tiled, with a bath and shower overhead. High-quality finishes, including exceptional tiling and mood lighting, create a luxurious and calming environment.