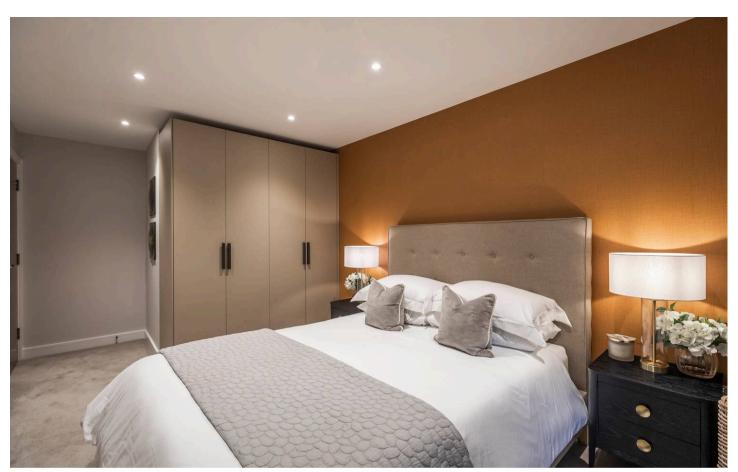

This luxurious first-floor apartment offers two spacious double bedrooms, finished to an extraordinary standard and enhanced with high-quality design features throughout. The open-plan living and dining area has been beautifully designed with tiled flooring throughout the apartment with luxury carpet in the bedrooms, creating a warm and welcoming atmosphere. A built-in television display shelf adds to the modern aesthetic, and the space opens out to a private balcony fitted with porcelain tiles, privacy glass and views from the living room and balcony during the winter months. This peaceful outdoor retreat can be accessed from both the living area and the principal bedroom. The apartment features a highspecification Abitalia-designed kitchen with porcelain worktops, a waste disposal unit and a range of integrated appliances, meticulously designed for both functionality and style. Both bedrooms are generously sized, offering luxury freestanding wardrobes for ample storage. The main bathroom is fully tiled, with a bath and shower overhead. High-quality finishes, including exceptional tiling and mood lighting, create a luxurious and calming environment.