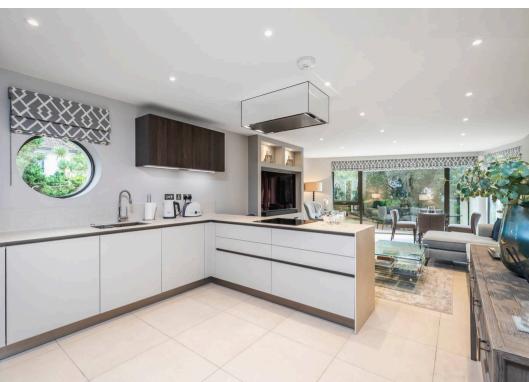

This luxurious first-floor apartment offers two spacious double bedrooms, finished to an extraordinary standard and enhanced with high-quality design features throughout. The open-plan living and dining area has been beautifully designed with tiled flooring throughout the apartment with luxury carpet in the bedrooms, creating a warm and welcoming atmosphere. A built-in television display shelf adds to the modern aesthetic, and the space opens out to a private balcony fitted with porcelain tiles, privacy glass and views from the living room and balcony during the winter months. This peaceful outdoor retreat can be accessed from both the living area and the principal bedroom. The apartment features a highspecification Abitalia-designed kitchen with porcelain worktops, a waste disposal unit and a range of integrated appliances, meticulously designed for both functionality and style. Both bedrooms are generously sized, offering luxury freestanding wardrobes for ample storage. The main bathroom is fully tiled, with a bath and shower overhead. High-quality finishes, including exceptional tiling and mood lighting, create a luxurious and calming environment.