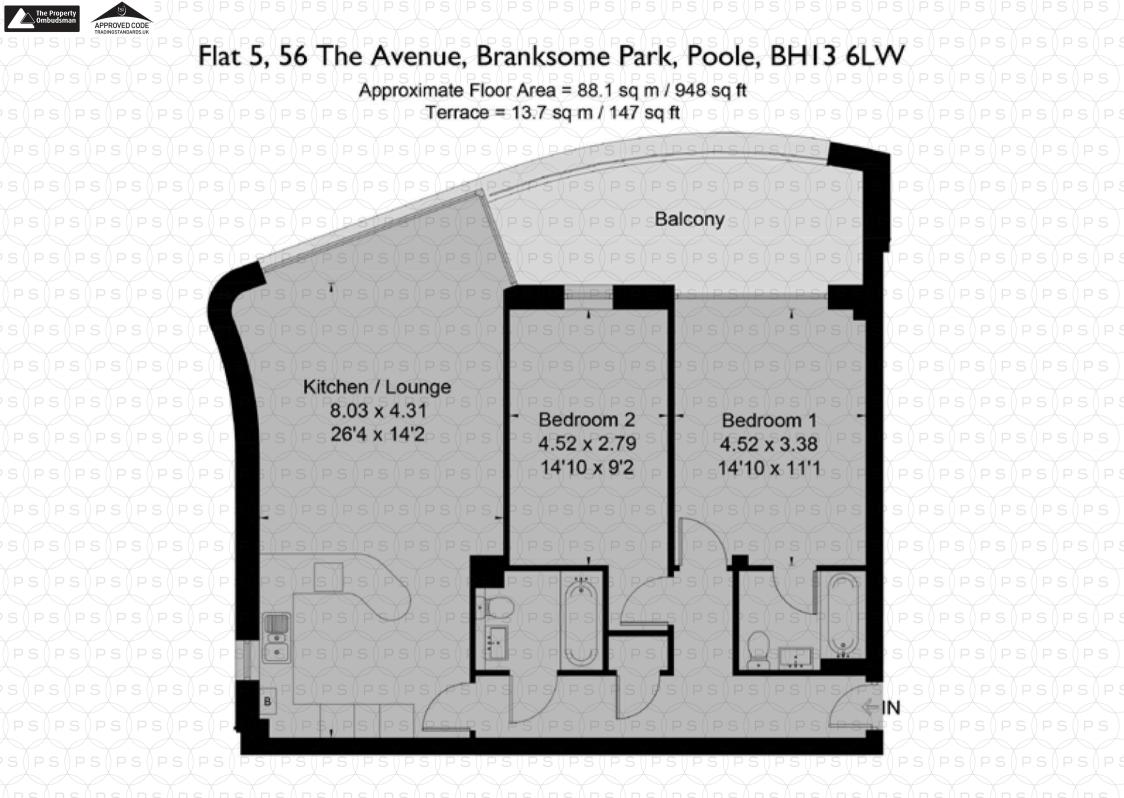

## Flat 5 56 The Avenue

## Poole

An exceptional first-floor apartment offering two spacious double bedrooms, finished to an extraordinary standard. This luxurious home has been improved and enhanced with high-quality design features throughout, creating an elegant living space perfect for discerning buyers located on the prestigious Avenue 200m from Branksome Beach.