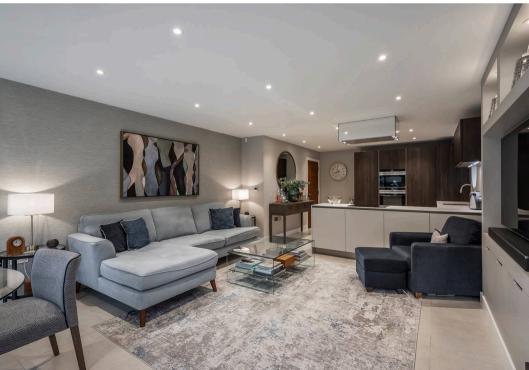

This luxurious first-floor apartment offers two spacious double bedrooms, finished to an extraordinary standard and enhanced with high-quality design features throughout. The open-plan living and dining area has been beautifully designed with tiled flooring throughout the apartment with luxury carpet in the bedrooms, creating a warm and welcoming atmosphere. A built-in television display shelf adds to the modern aesthetic, and the space opens out to a private balcony fitted with porcelain tiles, privacy glass and views from the living room and balcony during the winter months. This peaceful outdoor retreat can be accessed from both the living area and the principal bedroom. The apartment features a highspecification Abitalia-designed kitchen with porcelain worktops, a waste disposal unit and a range of integrated appliances, meticulously designed for both functionality and style. Both bedrooms are generously sized, offering luxury freestanding wardrobes for ample storage. The main bathroom is fully tiled, with a bath and shower overhead. High-quality finishes, including exceptional tiling and mood lighting, create a luxurious and calming environment.