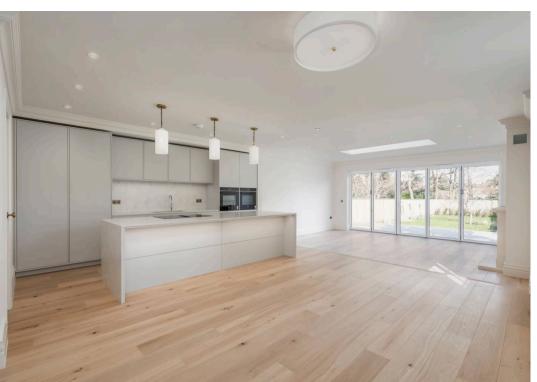

Spanning more than 2,200 square feet, this home features an open-plan, lifestyle room that seamlessly integrates the kitchen, informal dining, and relaxed living areas, enhanced by a small split level. Upstairs, you'll find four double bedrooms and three bathrooms, with the principal bedroom also offering a dressing area. Built with a 10-year structural warranty, this home boasts a high-end specification, including a luxury Leicht kitchen with a centre island, breakfast bar, Siemens appliances, combi-microwave, Quooker hot tap, quartz countertops, zoned underfloor heating, a 4KW solar system, and LED lighting throughout. The front of the property provides a generous driveway and garage, while the rear garden features a level lawn and a private sun terrace. These exceptional homes present a rare opportunity for those seeking quality and elegance in a prestigious location.