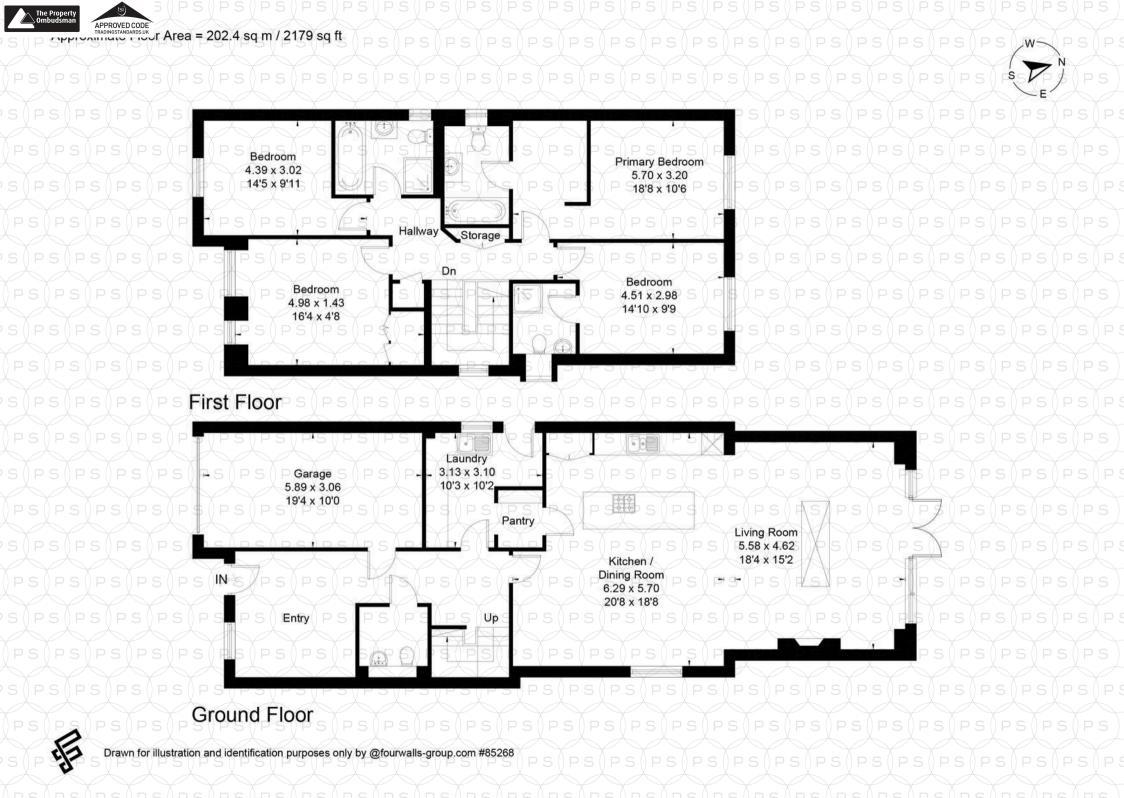

- 4 double bedrooms 2 ensuite
- Good size rear garden with large sun terrace
- High specification throughout with 10 yr structural warranty
- Integral garage & generous driveway
- Bespoke Leicht kitchen with separate pantry / utility room
- Outstanding detached house with contemporary interior
- Total Area 2,167 sq.ft, Ground Floor 1231 sq.ft (114.37 sq.m), First Floor 936 sq.ft. (86.93 sq.m)

Spanning more than 2,200 square feet, this home features an open-plan, lifestyle room that seamlessly integrates the kitchen, informal dining, and relaxed living areas, enhanced by a small split level. Upstairs, you'll find four double bedrooms and three bathrooms, with the principal bedroom also offering a dressing area. Built with a 10-year structural warranty, this home boasts a high-end specification, including a luxury Leicht kitchen with a centre island, breakfast bar, Siemens appliances, combi-microwave, Quooker hot tap, quartz countertops, zoned underfloor heating, a 4KW solar system, and LED lighting throughout. The front of the property provides a generous driveway and garage, while the rear garden features a level lawn and a private sun terrace. These exceptional homes present a rare opportunity for those seeking quality and elegance in a prestigious location.