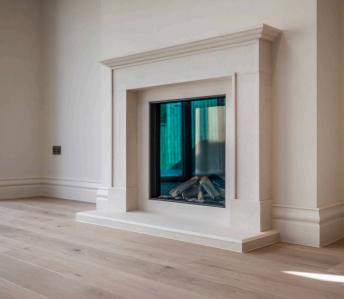

Spanning more than 2,200 square feet, this home features an open-plan, lifestyle room that seamlessly integrates the kitchen, informal dining, and relaxed living areas, enhanced by a small split level. Upstairs, you'll find four double bedrooms and three bathrooms, with the principal bedroom also offering a dressing area. Built with a 10-year structural warranty, this home boasts a high-end specification, including a luxury Leicht kitchen with a centre island, breakfast bar, Siemens appliances, combi-microwave, Quooker hot tap, quartz countertops, zoned underfloor heating, a 4KW solar system, and LED lighting throughout. The front of the property provides a generous driveway and garage, while the rear garden features a level lawn and a private sun terrace. These exceptional homes present a rare opportunity for those seeking quality and elegance in a prestigious location.