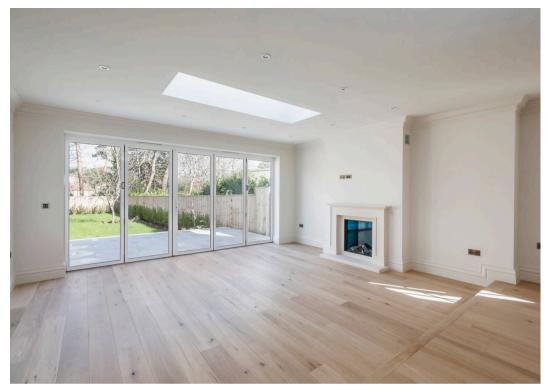

Spanning more than 2,200 square feet, this home features an open-plan, lifestyle room that seamlessly integrates the kitchen, informal dining, and relaxed living areas, enhanced by a small split level. Upstairs, you'll find four double bedrooms and three bathrooms, with the principal bedroom also offering a dressing area. Built with a 10-year structural warranty, this home boasts a high-end specification, including a luxury Leicht kitchen with a centre island, breakfast bar, Siemens appliances, combi-microwave, Quooker hot tap, quartz countertops, zoned underfloor heating, a 4KW solar system, and LED lighting throughout. The front of the property provides a generous driveway and garage, while the rear garden features a level lawn and a private sun terrace. These exceptional homes present a rare opportunity for those seeking quality and elegance in a prestigious location.