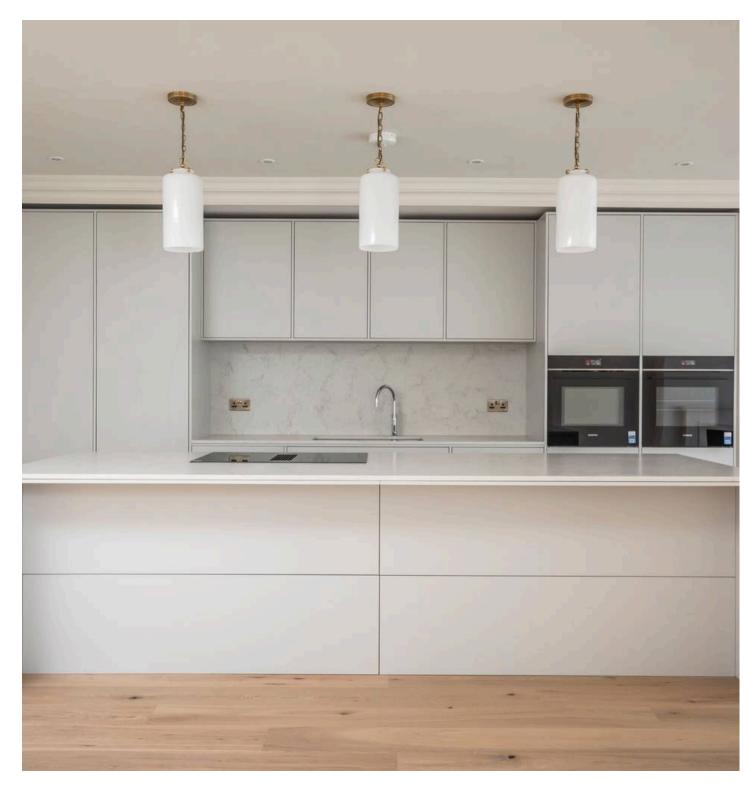

- 4 double bedrooms 2 ensuite
- Good size rear garden with large sun terrace
- High specification throughout with 10 yr structural warranty
- Integral garage & generous driveway
- Bespoke Leicht kitchen with separate pantry / utility room
- Outstanding detached house with contemporary interior
- Total Area 2,167 sq.ft, Ground Floor 1231 sq.ft (114.37 sq.m), First Floor 936 sq.ft. (86.93 sq.m)

Spanning more than 2,200 square feet, this home features an open-plan, lifestyle room that seamlessly integrates the kitchen, informal dining, and relaxed living areas, enhanced by a small split level. Upstairs, you'll find four double bedrooms and three bathrooms, with the principal bedroom also offering a dressing area. Built with a 10-year structural warranty, this home boasts a high-end specification, including a luxury Leicht kitchen with a centre island, breakfast bar, Siemens appliances, combi-microwave, Quooker hot tap, quartz countertops, zoned underfloor heating, a 4KW solar system, and LED lighting throughout. The front of the property provides a generous driveway and garage, while the rear garden features a level lawn and a private sun terrace. These exceptional homes present a rare opportunity for those seeking quality and elegance in a prestigious location.