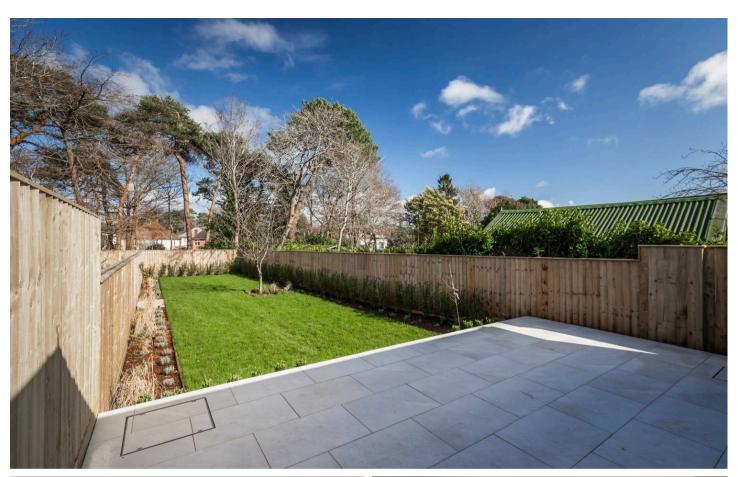

- 4 double bedrooms 2 ensuite
- Good size rear garden with large sun terrace
- High specification throughout with 10 yr structural warranty
- Integral garage & generous driveway
- Bespoke Leicht kitchen with separate pantry / utility room
- Outstanding detached house with contemporary interior
- Total Area 2,167 sq.ft, Ground Floor 1231 sq.ft (114.37 sq.m), First Floor 936 sq.ft. (86.93 sq.m)

Spanning more than 2,200 square feet, this home features an open-plan, lifestyle room that seamlessly integrates the kitchen, informal dining, and relaxed living areas, enhanced by a small split level. Upstairs, you'll find four double bedrooms and three bathrooms, with the principal bedroom also offering a dressing area. Built with a 10-year structural warranty, this home boasts a high-end specification, including a luxury Leicht kitchen with a centre island, breakfast bar, Siemens appliances, combi-microwave, Quooker hot tap, quartz countertops, zoned underfloor heating, a 4KW solar system, and LED lighting throughout. The front of the property provides a generous driveway and garage, while the rear garden features a level lawn and a private sun terrace. These exceptional homes present a rare opportunity for those seeking quality and elegance in a prestigious location.