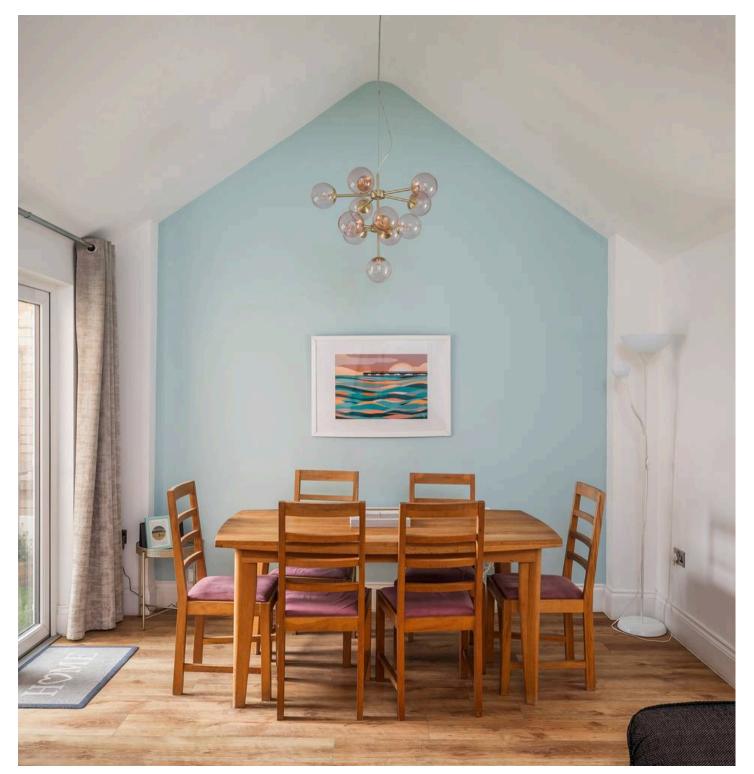

The large living & dining room has direct access onto a private patio with faux grass and table and chairs for alfresco dining. The modern kitchen extends into the hallway housing the integrated fridge, washing machine and dishwasher. The main bedroom with ensuite shower leads on to a second spacious private patio area. The second double bedroom has a fitted wardrobe and use of the family bathroom opposite. To the front of the property is an allocated parking space. Offered with no forward chain, contents available to purchase by separate negotiation. A fab little 2 bedroom, 2 bathroom apartment with two private outdoor areas, minutes walk from Bournemouth Beach.