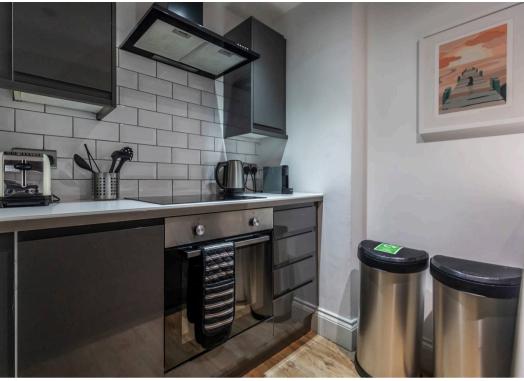

The large living & dining room has direct access onto a private patio with faux grass and table and chairs for alfresco dining. The modern kitchen extends into the hallway housing the integrated fridge, washing machine and dishwasher. The main bedroom with ensuite shower leads on to a second spacious private patio area. The second double bedroom has a fitted wardrobe and use of the family bathroom opposite. To the front of the property is an allocated parking space. Offered with no forward chain, contents available to purchase by separate negotiation. A fab little 2 bedroom, 2 bathroom apartment with two private outdoor areas, minutes walk from Bournemouth Beach.