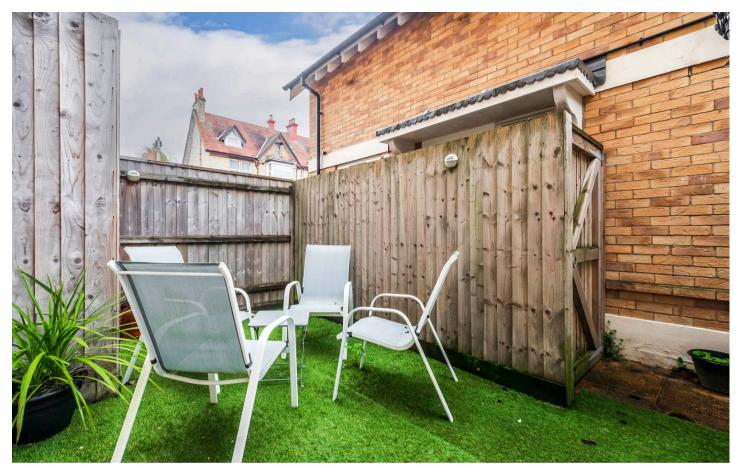

## Flat 2, 40 Tregonwell Road

Bournemouth

This charming two double bedroom holiday home is currently used as an Air B&B and can be acquired with the existing bookings for the summer.

- Currently used as an Air B&B (contents by separate negotiation)
- 350 Metres to Bournemouth Beach
- 2 Double bedrooms ground floor apartment
- Lounge / dining room with access onto garden terrace
- Private patio and separate garden
- Ensuite to main bedroom & separate bathroom
- Allocated parking space
- Pet friendly

The large living & dining room has direct access onto a private patio with faux grass and table and chairs for alfresco dining. The modern kitchen extends into the hallway housing the integrated fridge, washing machine and dishwasher. The main bedroom with ensuite shower leads on to a second spacious private patio area. The second double bedroom has a fitted wardrobe and use of the family bathroom opposite. To the front of the property is an allocated parking space. Offered with no forward chain, contents available to purchase by separate negotiation. A fab little 2 bedroom, 2 bathroom apartment with two private outdoor areas, minutes walk from Bournemouth Beach.