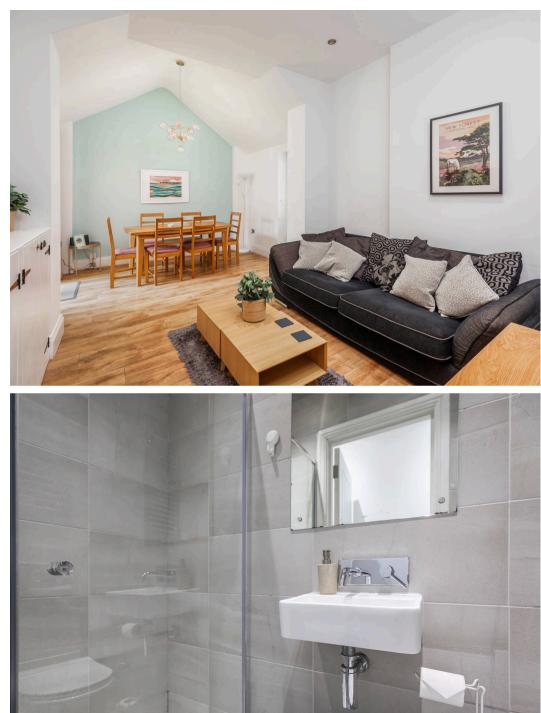

The large living & dining room has direct access onto a private patio with faux grass and table and chairs for alfresco dining. The modern kitchen extends into the hallway housing the integrated fridge, washing machine and dishwasher. The main bedroom with ensuite shower leads on to a second spacious private patio area. The second double bedroom has a fitted wardrobe and use of the family bathroom opposite. To the front of the property is an allocated parking space. Offered with no forward chain, contents available to purchase by separate negotiation. A fab little 2 bedroom, 2 bathroom apartment with two private outdoor areas, minutes walk from Bournemouth Beach.