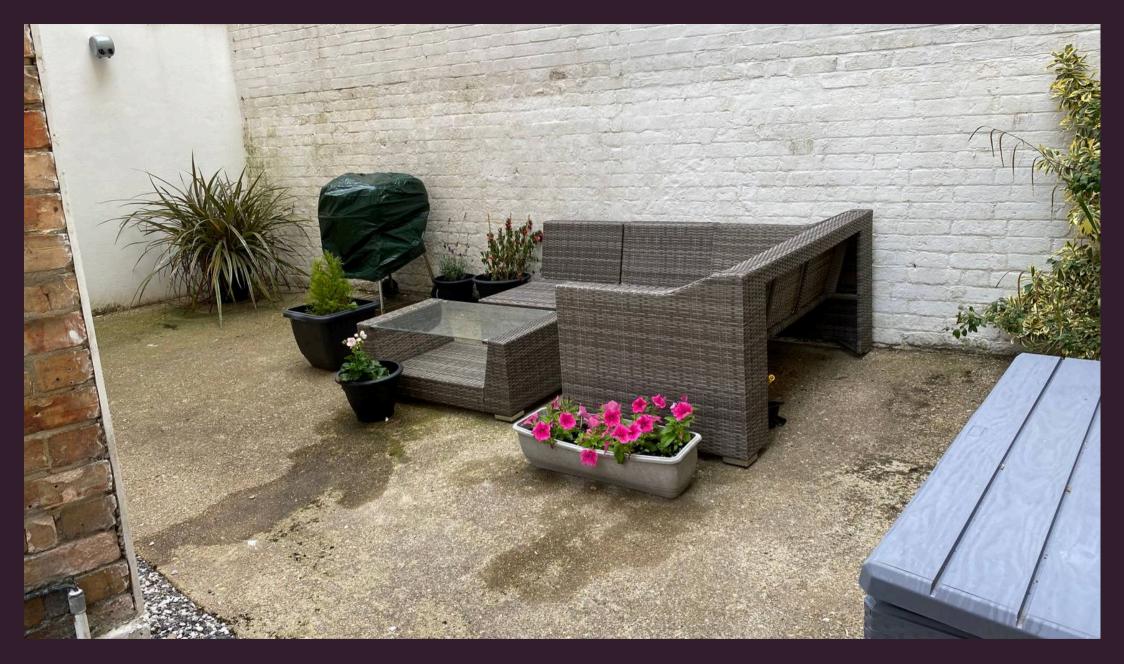

## Flat 2, 40 Tregonwell Road

Bournemouth

This charming two double bedroom holiday home is currently used as an Air B&B and can be acquired with the existing bookings for the summer.

- Currently used as an Air B&B (contents by separate negotiation)
- 350 Metres to Bournemouth Beach
- 2 Double bedrooms ground floor apartment
- Lounge / dining room with access onto garden terrace
- Private patio and separate garden
- Ensuite to main bedroom & separate bathroom
- Allocated parking space
- Pet friendly

The large living & dining room has direct access onto a private patio with faux grass and table and chairs for alfresco dining. The modern kitchen extends into the hallway housing the integrated fridge, washing machine and dishwasher. The main bedroom with ensuite shower leads on to a second spacious private patio area. The second double bedroom has a fitted wardrobe and use of the family bathroom opposite. To the front of the property is an allocated parking space. Offered with no forward chain, contents available to purchase by separate negotiation. A fab little 2 bedroom, 2 bathroom apartment with two private outdoor areas, minutes walk from Bournemouth Beach.