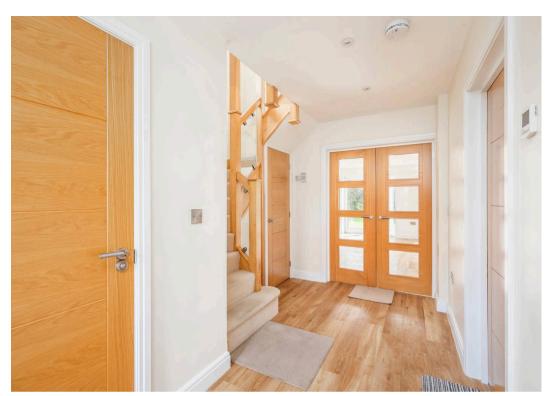

This contemporary, New England style property was built approximately 10 years ago. Nestled on a spacious corner plot enjoying the sun all through the day. Immediately on entering the property your are aware of the light and spaciousness which is to be found throughout. The entranced hall with wc, cloaks cupboard plus additional understairs cupboard with fitted manifolds for the under floor heating, leads via double opening doors into the lounge/dining room. An exceptionally large room, the layout is down to your own imagination due to it's size, this has bi folding doors directly onto a paved patio and level lawned garden beyond. The wrap around garden offers a good degree of privacy and seclusion perfect for a family, entertaining or simply lying in the sun and relaxing. The kitchen is semi open/plan from the lounge/dining room, with white high gloss floor and wall mounted units, complemented by quartz work tops and various integrated appliances. The hallway with statement glass and wood staircase leads to the first floor, on this level there are three bedrooms all with fitted wardrobes, one with en suite and the other two serviced by the family bathroom. The principal bedroom enjoys the luxury of the entire top floor, with walk-in wardrobe providing hanging and storage plus a large en suite shower room. Additional on street parking via residents permits from BCP Council can be obtained online at £66 per annum.