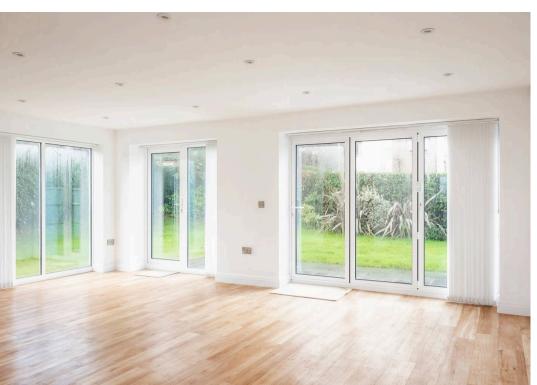

This contemporary, New England style property was built approximately 10 years ago. Nestled on a spacious corner plot enjoying the sun all through the day. Immediately on entering the property your are aware of the light and spaciousness which is to be found throughout. The entranced hall with wc, cloaks cupboard plus additional understairs cupboard with fitted manifolds for the under floor heating, leads via double opening doors into the lounge/dining room. An exceptionally large room, the layout is down to your own imagination due to it's size, this has bi folding doors directly onto a paved patio and level lawned garden beyond. The wrap around garden offers a good degree of privacy and seclusion perfect for a family, entertaining or simply lying in the sun and relaxing. The kitchen is semi open/plan from the lounge/dining room, with white high gloss floor and wall mounted units, complemented by quartz work tops and various integrated appliances. The hallway with statement glass and wood staircase leads to the first floor, on this level there are three bedrooms all with fitted wardrobes, one with en suite and the other two serviced by the family bathroom. The principal bedroom enjoys the luxury of the entire top floor, with walk-in wardrobe providing hanging and storage plus a large en suite shower room. Additional on street parking via residents permits from BCP Council can be obtained online at £66 per annum.