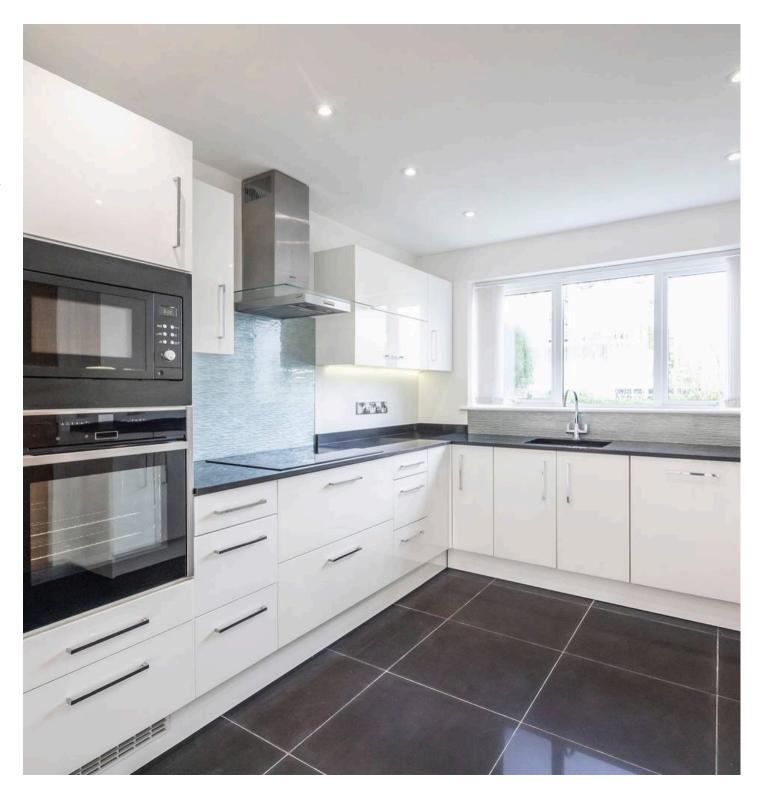

This contemporary, New England style property was built approximately 10 years ago. Nestled on a spacious corner plot enjoying the sun all through the day. Immediately on entering the property your are aware of the light and spaciousness which is to be found throughout. The entranced hall with wc, cloaks cupboard plus additional understairs cupboard with fitted manifolds for the under floor heating, leads via double opening doors into the lounge/dining room. An exceptionally large room, the layout is down to your own imagination due to it's size, this has bi folding doors directly onto a paved patio and level lawned garden beyond. The wrap around garden offers a good degree of privacy and seclusion perfect for a family, entertaining or simply lying in the sun and relaxing. The kitchen is semi open/plan from the lounge/dining room, with white high gloss floor and wall mounted units, complemented by quartz work tops and various integrated appliances. The hallway with statement glass and wood staircase leads to the first floor, on this level there are three bedrooms all with fitted wardrobes, one with en suite and the other two serviced by the family bathroom. The principal bedroom enjoys the luxury of the entire top floor, with walk-in wardrobe providing hanging and storage plus a large en suite shower room. Additional on street parking via residents permits from BCP Council can be obtained online at £66 per annum.