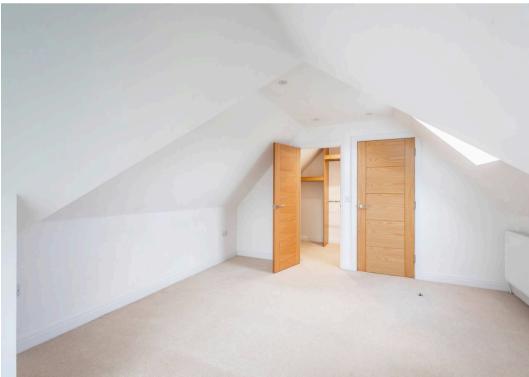

This contemporary, New England style property was built approximately 10 years ago. Nestled on a spacious corner plot enjoying the sun all through the day. Immediately on entering the property your are aware of the light and spaciousness which is to be found throughout. The entranced hall with wc, cloaks cupboard plus additional understairs cupboard with fitted manifolds for the under floor heating, leads via double opening doors into the lounge/dining room. An exceptionally large room, the layout is down to your own imagination due to it's size, this has bi folding doors directly onto a paved patio and level lawned garden beyond. The wrap around garden offers a good degree of privacy and seclusion perfect for a family, entertaining or simply lying in the sun and relaxing. The kitchen is semi open/plan from the lounge/dining room, with white high gloss floor and wall mounted units, complemented by quartz work tops and various integrated appliances. The hallway with statement glass and wood staircase leads to the first floor, on this level there are three bedrooms all with fitted wardrobes, one with en suite and the other two serviced by the family bathroom. The principal bedroom enjoys the luxury of the entire top floor, with walk-in wardrobe providing hanging and storage plus a large en suite shower room. Additional on street parking via residents permits from BCP Council can be obtained online at £66 per annum.