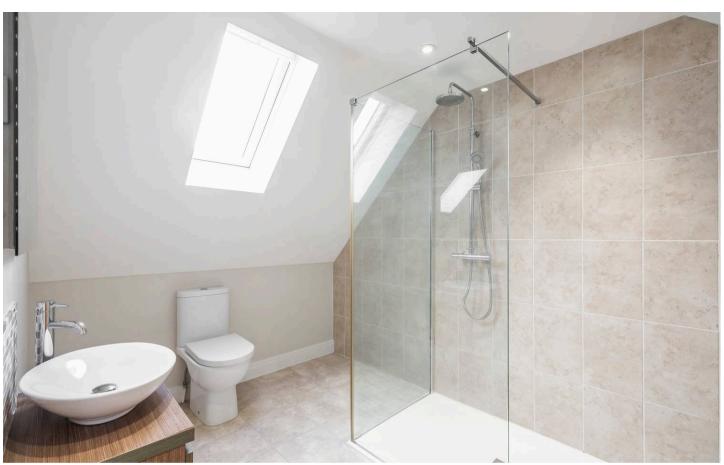

This contemporary, New England style property was built approximately 10 years ago. Nestled on a spacious corner plot enjoying the sun all through the day. Immediately on entering the property your are aware of the light and spaciousness which is to be found throughout. The entranced hall with wc, cloaks cupboard plus additional understairs cupboard with fitted manifolds for the under floor heating, leads via double opening doors into the lounge/dining room. An exceptionally large room, the layout is down to your own imagination due to it's size, this has bi folding doors directly onto a paved patio and level lawned garden beyond. The wrap around garden offers a good degree of privacy and seclusion perfect for a family, entertaining or simply lying in the sun and relaxing. The kitchen is semi open/plan from the lounge/dining room, with white high gloss floor and wall mounted units, complemented by quartz work tops and various integrated appliances. The hallway with statement glass and wood staircase leads to the first floor, on this level there are three bedrooms all with fitted wardrobes, one with en suite and the other two serviced by the family bathroom. The principal bedroom enjoys the luxury of the entire top floor, with walk-in wardrobe providing hanging and storage plus a large en suite shower room. Additional on street parking via residents permits from BCP Council can be obtained online at £66 per annum.