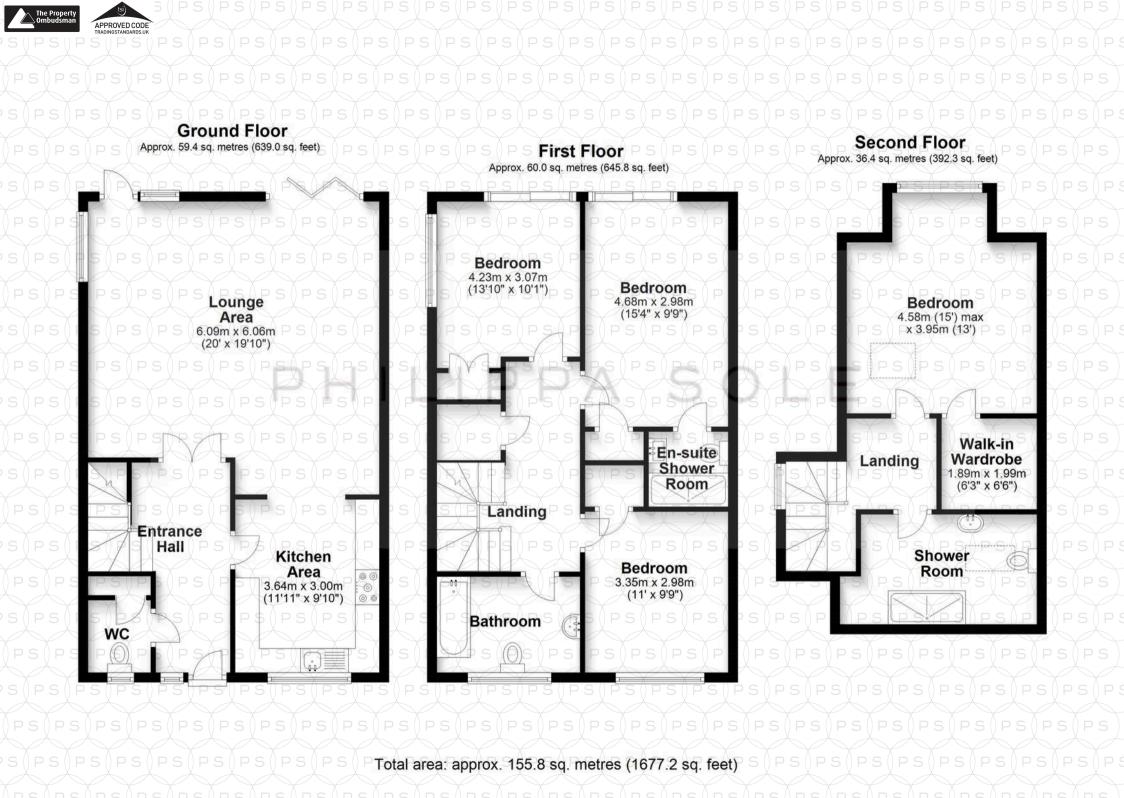

- No forward chain
- Solar Panels to the roof
- 4 Double bedrooms / 3 bath / shower rooms
- Open plan living / dining room
- Level South facing garden
- Garage and off road parking
- Stylish, contemporary living with exceptional presentation throughout
- Viewing essential to appreciate the size of the accommodation
- Council tax band D: £3102.30 pa

This contemporary, New England style property was built approximately 10 years ago. Nestled on a spacious corner plot enjoying the sun all through the day. Immediately on entering the property your are aware of the light and spaciousness which is to be found throughout. The entranced hall with wc, cloaks cupboard plus additional understairs cupboard with fitted manifolds for the under floor heating, leads via double opening doors into the lounge/dining room. An exceptionally large room, the layout is down to your own imagination due to it's size, this has bi folding doors directly onto a paved patio and level lawned garden beyond. The wrap around garden offers a good degree of privacy and seclusion perfect for a family, entertaining or simply lying in the sun and relaxing. The kitchen is semi open/plan from the lounge/dining room, with white high gloss floor and wall mounted units, complemented by quartz work tops and various integrated appliances. The hallway with statement glass and wood staircase leads to the first floor, on this level there are three bedrooms all with fitted wardrobes, one with en suite and the other two serviced by the family bathroom. The principal bedroom enjoys the luxury of the entire top floor, with walk-in wardrobe providing hanging and storage plus a large en suite shower room. Additional on street parking via residents permits from BCP Council can be obtained online at £66 per annum.