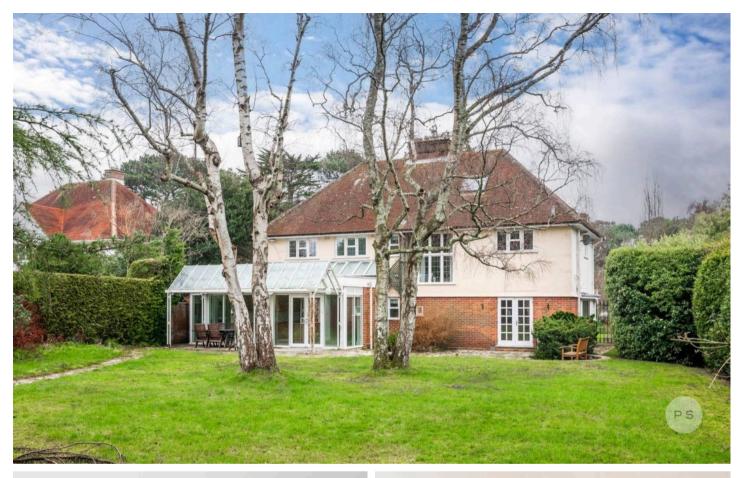

A much loved family home which is coming to the market for the first time in over 35 years. The gated entrance and sweeping driveway lead to the property.

- 4 Double bedroom & a single /office room
- Large kitchen/dining/day room
- Three bath/shower rooms
- Large south/west facing garden
- Gated driveway
- Two single garages
- No forward chain
- Total Area: 255sq.m / 2,753 sq.ft
- Band G: 3579.59
- Freehold

The rear garden is arranged into distinct zones, including a large entertaining terrace, level lawn, and a hidden garden featuring a children's treehouse, sheds, and a vegetable patch, ideal for families or gardening enthusiasts.