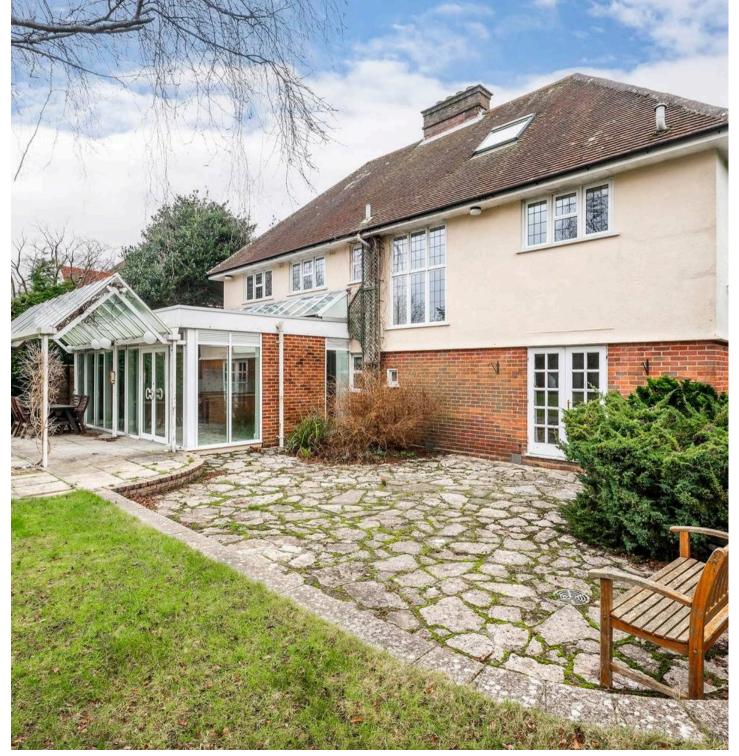

A much loved family home which is coming to the market for the first time in over 35 years. The gated entrance and sweeping driveway lead to the property.

- 4 Double bedroom & a single /office room
- Large kitchen/dining/day room
- Three bath/shower rooms
- Large south/west facing garden
- Gated driveway
- Two single garages
- No forward chain
- Total Area: 255sq.m / 2,753 sq.ft
- Band G: 3579.59
- Freehold

Set on a generous half-acre plot in the prestigious Canford Cliffs area, this substantial five-bedroom detached character home offers space, privacy, and flexibility in one of the South Coast's most sought-after locations. Coming to the market for the first time in over 35 years and offered with no forward chain, it presents a rare opportunity for family living or future development (STPP).