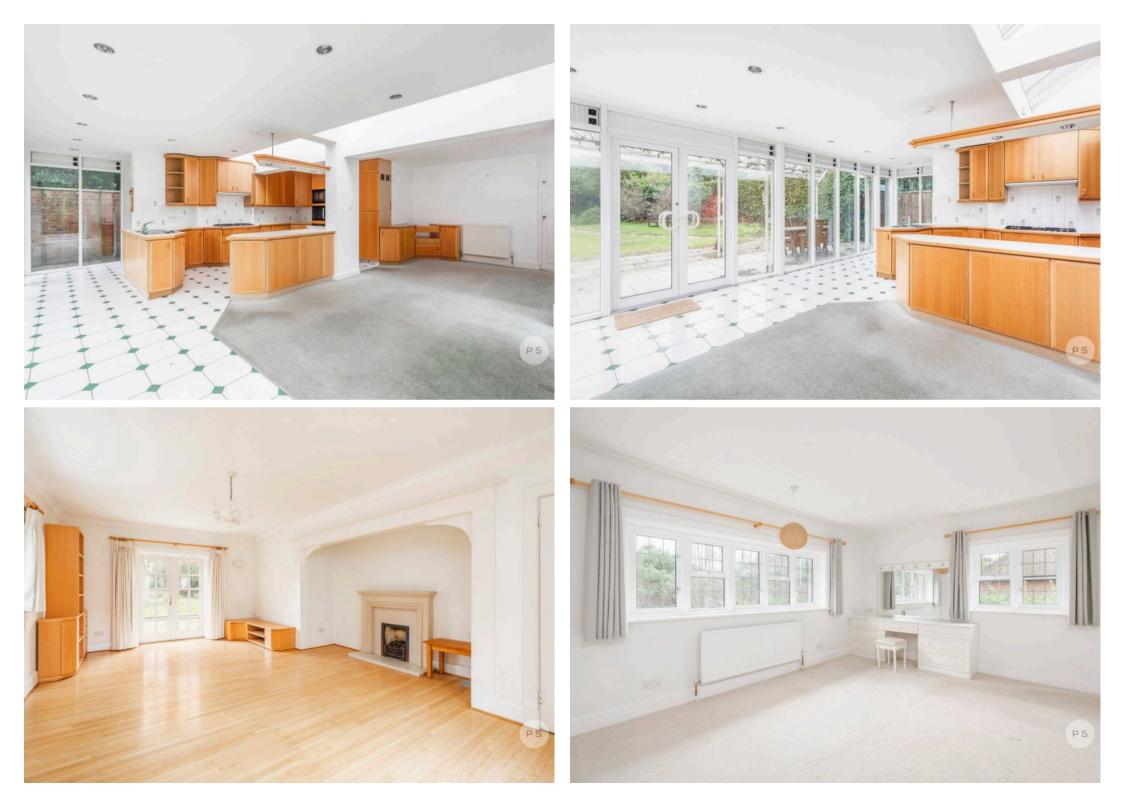

Set on a generous half-acre plot in the prestigious Canford Cliffs area, this substantial five-bedroom detached character home offers space, privacy, and flexibility in one of the South Coast's most sought-after locations. Coming to the market for the first time in over 35 years and offered with no forward chain, it presents a rare opportunity for family living or future development (STPP).

A gated entrance and sweeping driveway lead to the home, where period charm meets generous proportions. The double aspect lounge features solid wood flooring, built-in storage, a feature fireplace, and French doors opening onto the rear garden. A separate dining/playroom overlooks the front drive, while the heart of the home lies in the spacious kitchen/dining/day room, designed for modern living and entertaining. A large utility room provides direct access to one of the garages.

Upstairs, five well-proportioned bedrooms include two with en-suite shower rooms, and three served by a stylish family bath/shower room. The boarded loft provides ample storage and potential for extension (subject to planning).