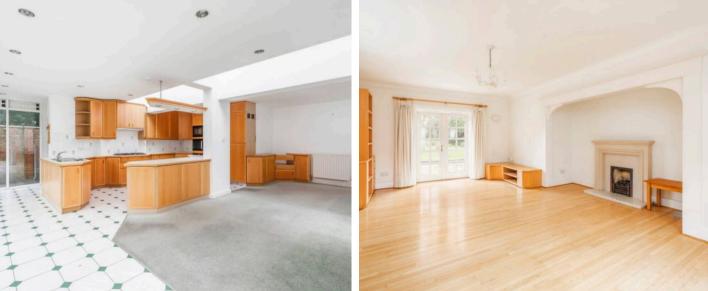

A gated entrance and sweeping driveway lead to the home, where period charm meets generous proportions. The double aspect lounge features solid wood flooring, built-in storage, a feature fireplace, and French doors opening onto the rear garden. A separate dining/playroom overlooks the front drive, while the heart of the home lies in the spacious kitchen/dining/day room, designed for modern living and entertaining. A large utility room provides direct access to one of the garages.