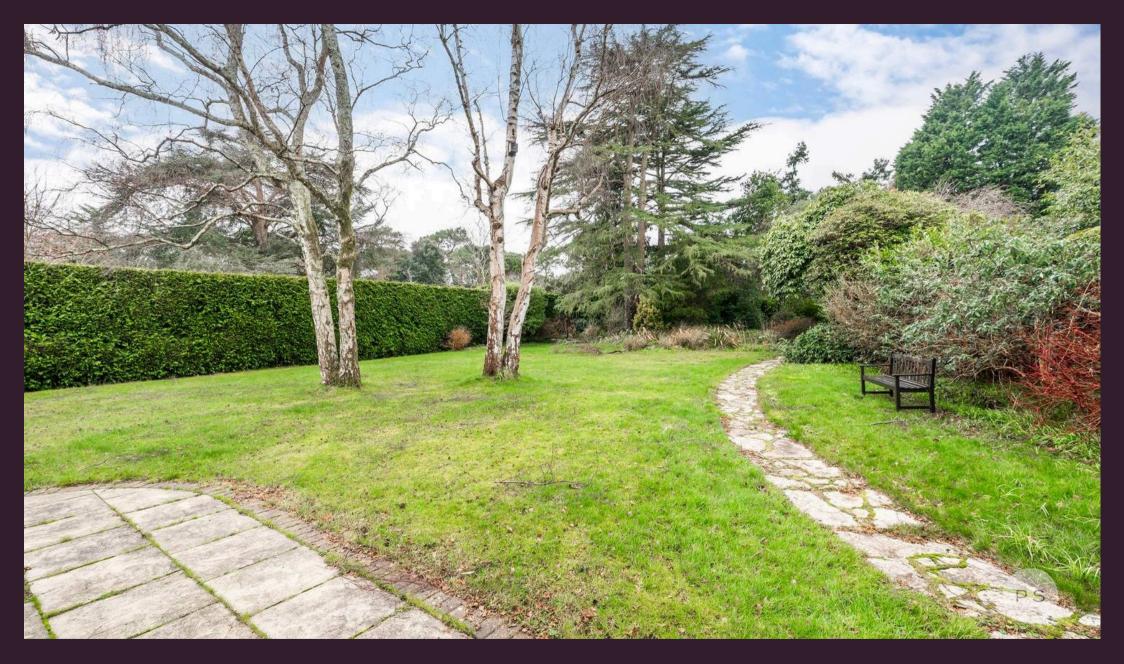

The rear garden is arranged into distinct zones, including a large entertaining terrace, level lawn, and a hidden garden featuring a children's treehouse, sheds, and a vegetable patch, ideal for families or gardening enthusiasts.