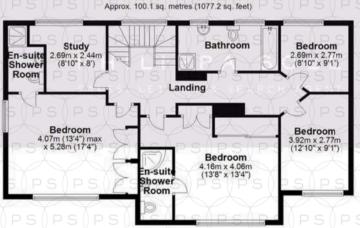

Upstairs, five well-proportioned bedrooms include two with en-suite shower rooms, and three served by a stylish family bath/shower room. The boarded loft provides ample storage and potential for extension (subject to planning).

**First Floor** 

## Total Area: approx. 255.8 sq.meters (2753.4 sq.feet)

Bournemouth Energy Floor Plans are provided for illustration/identification purposes only. Not drawn to scale, unless stated and accept to responsibility for any error, omission or mis-statement. Dimensions shown are to the nearest 7.5cm/Sinches. Total approx area shown on the plan may include any external terraces, balconies and other external areas.