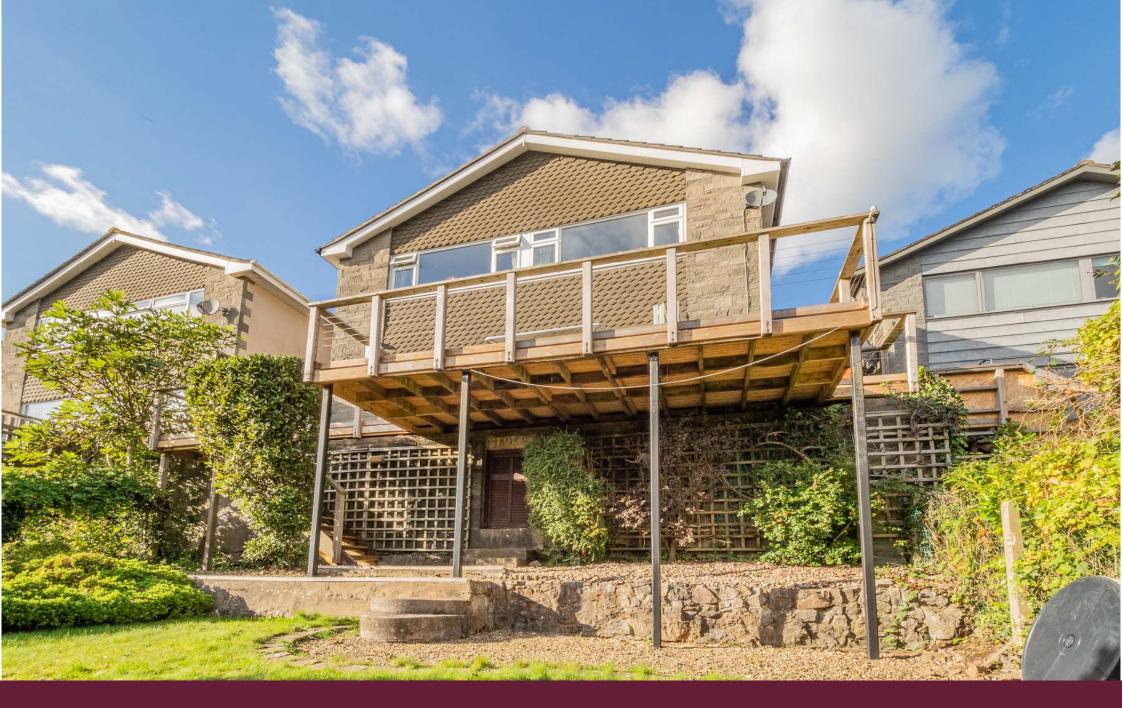

## Estune Walk, Long Ashton, BS41 9EP

- Detached Family Home
- Four Bedrooms
- Quiet Cul-De-Sac Location
- Amazing Views
- •Kitchen / Breakfast Room
- Living & Dining Room
- Two further Reception Rooms
- •Family Bathroom
- Off Street Parking
- Garage

#### DESCRIPTION

Located on this quiet cul-de-sac of Estune Walk, this unique family home offers spacious accommodation throughout whilst sitting in an elevated position enjoying superb views across the valley towards Dundry, The property enjoys plenty of natural light with its south-facing aspect and large windows making the most of the aspect and its position. The accommodation is well proportioned with the ground floor benefiting from a generous sitting room leading out to a large south-facing decked terrace, kitchen / breakfast room, Dining room, utility room, study and WC. The first floor accommodation includes four bedrooms, all the bedrooms are substantial sizes with built in wardrobes except one. There is a generous family bathroom and access to the garage. Outside there is a lawned area to the rear as well as a driveway and off-street parking to the front.

#### **OUTSIDE**

To the rear there is a large south facing sun terrace with amazing views towards Dundry. Below offers a substantial under croft perfect for storing garden tools etc. To the front is a substantial front garden with a driveway and off street parking for multiple vehicles.