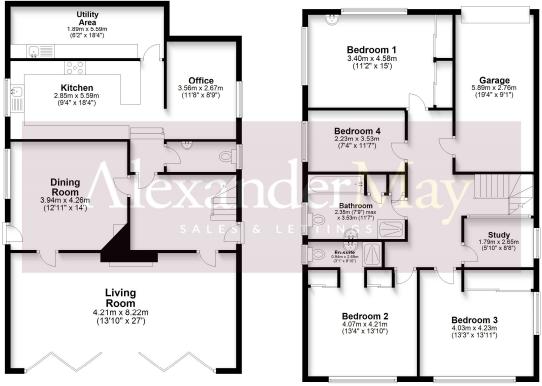

### Ground Floor Approx. 105.6 sq. metres (1136.6 sq. feet)

### First Floor Approx. 91.3 sq. metres (983.3 sq. feet)

Floor Plan measurements are approximate and are for illustrative purposes only. While we do not doubt the floor plans accuracy, we make no guarantee, warranty or representation as to the accuracy and completeness of the floor plan.

Plan produced using PlanUp.

Clifton: 01179 744 766 Long Ashton: 01275 393 956 Southville: 01174 523 700