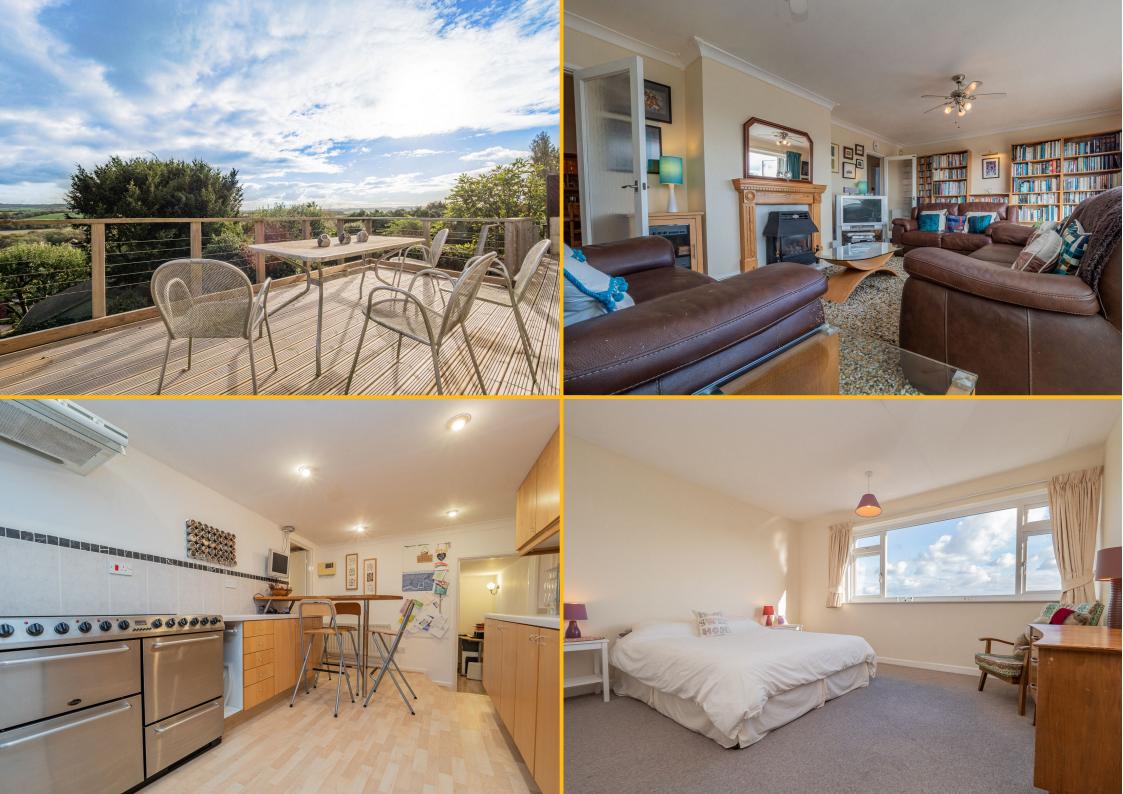

#### DESCRIPTION

Located on this quiet cul-de-sac of Estune Walk, this unique family home offers spacious accommodation throughout whilst sitting in an elevated position enjoying superb views across the valley towards Dundry, The property enjoys plenty of natural light with its south-facing aspect and large windows making the most of the aspect and its position. The accommodation is well proportioned with the ground floor benefiting from a generous sitting room leading out to a large south-facing decked terrace, kitchen / breakfast room, Dining room, utility room, study and WC. The first floor accommodation includes four bedrooms, all the bedrooms are substantial sizes with built in wardrobes except one. There is a generous family bathroom and access to the garage. Outside there is a lawned area to the rear as well as a driveway and off-street parking to the front.

#### KITCHEN / BREAKFAST ROOM

A range of base and wall units with worktop over. The kitchen includes a six ring gas hob with double electric oven below and extractor fan above. There is space for dishwasher and fridge. Breakfast bar. Laminate flooring. Radiator.

#### LIVING ROOM

Large window to rear. Gas fireplace with wooden surround. Two radiators. Bi fold doors to rear terrace. Stripped floorboards.

#### DINING ROOM

Window and patio door to side. Gas fireplace. Radiator. Stripped floorboards.

#### **OUTSIDE**

To the rear there is a large south facing sun terrace with amazing views towards Dundry. Below offers a substantial under croft perfect for storing garden tools etc. To the front is a substantial front garden with a driveway and off street parking for multiple vehicles.