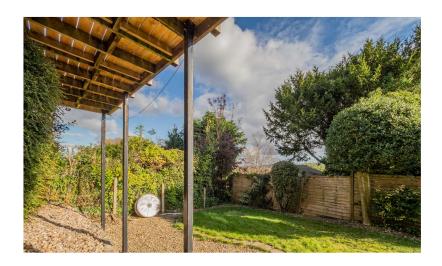

#### **OUTSIDE**

To the rear there is a large south facing sun terrace with amazing views towards Dundry. Below offers a substantial under croft perfect for storing garden tools etc. To the front is a substantial front garden with a driveway and off street parking for multiple vehicles.