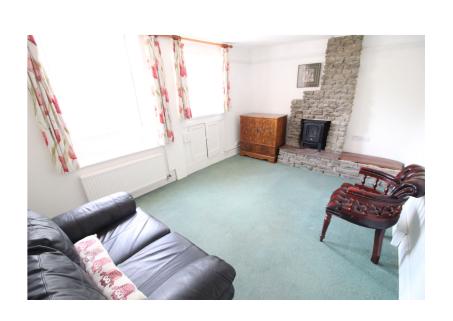

#### DESCRIPTION

Dating back to the early 1800s this charming detached two-bedroom cottage is offered to the market with no onward chain. The property benefits from gas central heating and up to date electrics whilst offering period features such as picture rails and sash windows. The accommodation is deceptively spacious with the ground floor comprising two generous reception rooms, one with built-in storage and one with window seat. The newly fitted kitchen includes a fourring gas hob with space and plumbing for fridge/freezer, washing machine and tumble dryer, with further storage cupboard leading to a glazed breakfast room with doors leading to south-facing courtyard. There is a modern bathroom suite to the ground floor consisting of shower over bath with shower unit and shower screen, basin and WC. The first floor offers two generous bedrooms, both with sash windows and dual glazing. Bedroom two also has a useful cupboard and loft hatch. A shower room serviced the bedrooms with WC, basin and shower cubicle with mains fed shower.