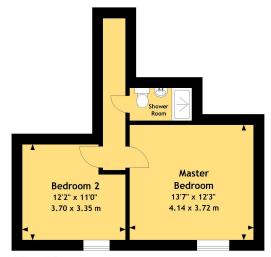

#### Approx. Area 1045.95 Sq.Ft - 97.17 Sq.M

First Floor

#### **Ground Floor**

For illustrative purposes only. Not to scale.

Whilst every attempt has been made to ensure accuracy of the floor plan all measurements are approximate and no responsibility is taken for any error, omission or measurement. Floor plan produced by Westcountry FPC