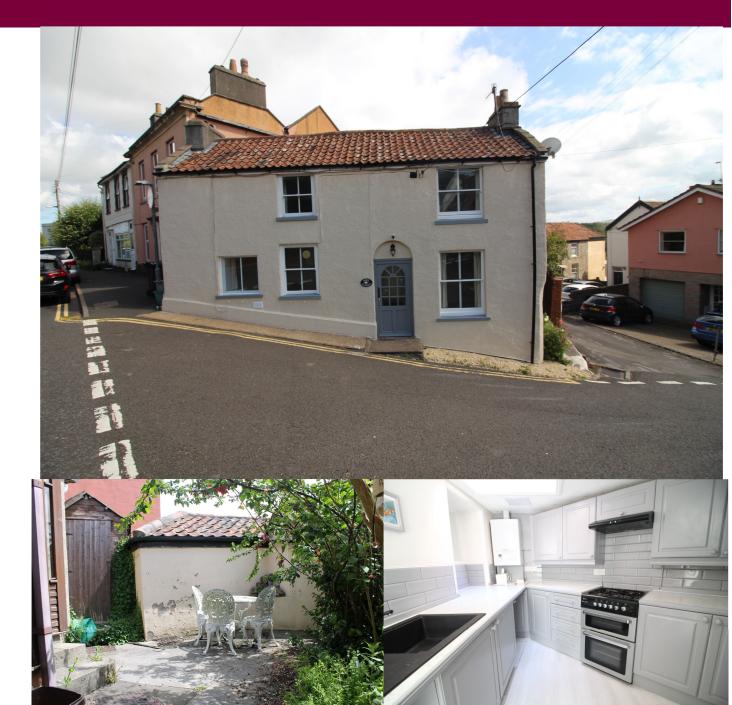

## Rose Cottage Yanley Lane, Long Ashton

Guide Price £325,000

- Detached Cottage
- Period Features
- Two Double Bedrooms
- Two Generous Reception Rooms
- Modern Ground Floor Bathroom
- Modern First Floor Shower Room
- Recently Fitted Kitchen
- Private Courtyard Garden

#### DESCRIPTION

Dating back to the early 1800s this charming detached two-bedroom cottage is offered to the market with no onward chain. The property benefits from gas central heating and up to date electrics whilst offering period features such as picture rails and sash windows. The accommodation is deceptively spacious with the ground floor comprising two generous reception rooms, one with built-in storage and one with window seat. The newly fitted kitchen includes a fourring gas hob with space and plumbing for fridge/freezer, washing machine and tumble dryer, with further storage cupboard leading to a glazed breakfast room with doors leading to south-facing courtyard. There is a modern bathroom suite to the ground floor consisting of shower over bath with shower unit and shower screen, basin and WC. The first floor offers two generous bedrooms, both with sash windows and dual glazing. Bedroom two also has a useful cupboard and loft hatch. A shower room serviced the bedrooms with WC, basin and shower cubicle with mains fed shower.

The level south-facing rear courtyard is private and enclosed, is very low-maintenance with garden storage shed useful for garden furniture and bicycles with side access via a wooden gate.