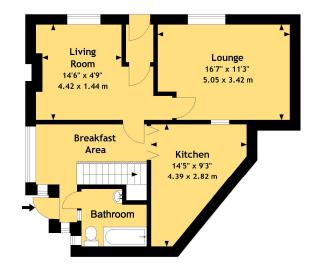

#### Approx. Area 1045.95 Sq.Ft - 97.17 Sq.M

First Floor

#### **Ground Floor**

For illustrative purposes only. Not to scale.

Whilst every attempt has been made to ensure accuracy of the floor plan all measurements are approximate and no responsibility is taken for any error, omission or measurement. Floor plan produced by Westcountry FPC