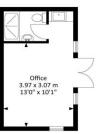

## Main Road, Flax Bourton, **Bristol BS48 3QJ**

Approx. Gross Internal Area 1678.80 Sq.Ft - 156.0 Sq.M (Total area includes Garage/Garden Office)

**Tenure** 

Freehold

**EPC Rating** 

**Council Tax Band** 