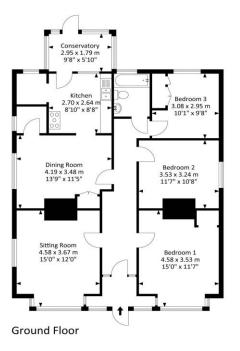

## **SUMMARY**

This three bedroom detached bungalow is situated on a generous 0.25 acre plot, offering superb potential for future developments. Set back from the road in a central position within the plot, offering a sense of privacy and space, with full planning permission granted (Ref: 21/P/1631/FUL). The accommodation is arranged over a single floor, and includes a kitchen fitted with a range of base and wall units, space for a Rangemaster cooker, a large walk-in pantry, and an integrated dishwasher. Adjacent is a utility area with plumbing for a washing machine and tumble dryer. The bungalow also features two reception rooms, three generous sized bedrooms, and a family bathroom complete with bath and overhead shower, W/C and sink. Externally, the front of the property offers a detached double garage with excellent storage and a kitchenette/utility space, along with off street parking for multiple vehicles. The rear garden is spacious, private and fully enclosed, mainly laid to lawn and stones, with mature shrubs throughout. A versatile garden room, equipped with electricity and an en-suite shower room, offers additional accommodation or office space. The solar panels are an added benefit, enhancing the home's energy efficiency.

## Main Road, Flax Bourton, **Bristol BS48 3QJ**

Approx. Gross Internal Area 1678.80 Sq.Ft - 156.0 Sq.M (Total area includes Garage/Garden Office)

**Tenure** 

Freehold

**EPC Rating** 

**Council Tax Band** 