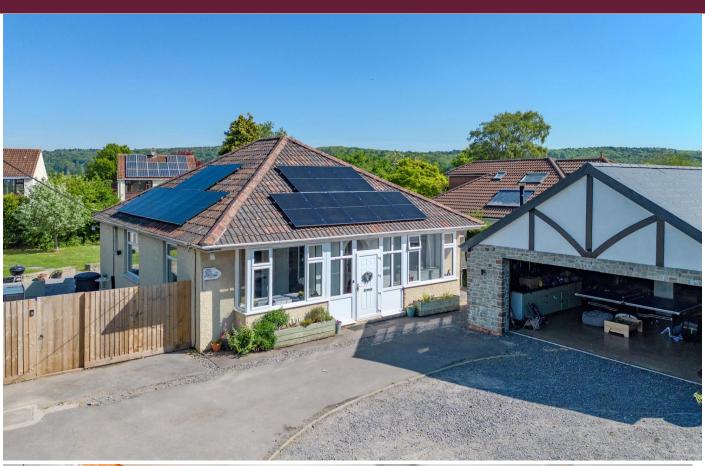

## Main Road, Flax Bourton Asking Price £550,000

- Three Bedroom 1920's Detached Bungalow
- 0.25 Acre Plot with APPROVED PLANNING PERMISSION
- Kitchen & Utility Area
- Living Room & Dining Room
- Private Enclosed Rear Garden
- Garden Office with En-Suite
- Detached Double Garage with Off Street Parking for Multiple Cars

## **SUMMARY**

This three bedroom detached bungalow is situated on a generous 0.25 acre plot, offering superb potential for future developments. Set back from the road in a central position within the plot, offering a sense of privacy and space, with full planning permission granted (Ref: 21/P/1631/FUL). The accommodation is arranged over a single floor, and includes a kitchen fitted with a range of base and wall units, space for a Rangemaster cooker, a large walk-in pantry, and an integrated dishwasher. Adjacent is a utility area with plumbing for a washing machine and tumble dryer. The bungalow also features two reception rooms, three generous sized bedrooms, and a family bathroom complete with bath and overhead shower, W/C and sink. Externally, the front of the property offers a detached double garage with excellent storage and a kitchenette/utility space, along with off street parking for multiple vehicles. The rear garden is spacious, private and fully enclosed, mainly laid to lawn and stones, with mature shrubs throughout. A versatile garden room, equipped with electricity and an en-suite shower room, offers additional accommodation or office space. The solar panels are an added benefit, enhancing the home's energy efficiency.