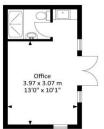

## Main Road, Flax Bourton Asking Price £550,000

- Three Bedroom 1920's Detached Bungalow
- 0.25 Acre Plot with APPROVED PLANNING PERMISSION
- Kitchen & Utility Area
- Living Room & Dining Room
- Private Enclosed Rear Garden
- Garden Office with En-Suite
- Detached Double Garage with Off Street Parking for Multiple Cars

## **SUMMARY**

This three bedroom detached bungalow is situated on a generous 0.25 acre plot, offering superb potential for future developments. Set back from the road in a central position within the plot, offering a sense of privacy and space, with full planning permission granted (Ref: 21/P/1631/FUL). The accommodation is arranged over a single floor, and includes a kitchen fitted with a range of base and wall units, space for a Rangemaster cooker, a large walk-in pantry, and an integrated dishwasher. Adjacent is a utility area with plumbing for a washing machine and tumble dryer. The bungalow also features two reception rooms, three generous sized bedrooms, and a family bathroom complete with bath and overhead shower, W/C and sink. Externally, the front of the property offers a detached double garage with excellent storage and a kitchenette/utility space, along with off street parking for multiple vehicles. The rear garden is spacious, private and fully enclosed, mainly laid to lawn and stones, with mature shrubs throughout. A versatile garden room, equipped with electricity and an en-suite shower room, offers additional accommodation or office space. The solar panels are an added benefit, enhancing the home's energy efficiency.

## Main Road, Flax Bourton, **Bristol BS48 3QJ**

Approx. Gross Internal Area 1678.80 Sq.Ft - 156.0 Sq.M (Total area includes Garage/Garden Office)

**Tenure** 

Freehold

**EPC Rating** 

**Council Tax Band** 