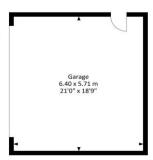

## Main Road, Flax Bourton Asking Price £550,000

- Three Bedroom 1920's Detached Bungalow
- 0.25 Acre Plot with APPROVED PLANNING PERMISSION
- Kitchen & Utility Area
- Living Room & Dining Room
- Private Enclosed Rear Garden
- Garden Office with En-Suite
- Detached Double Garage with Off Street Parking for Multiple Cars

## **SUMMARY**

This three bedroom detached bungalow is situated on a generous 0.25 acre plot, offering superb potential for future developments. Set back from the road in a central position within the plot, offering a sense of privacy and space, with full planning permission granted (Ref: 21/P/1631/FUL). The accommodation is arranged over a single floor, and includes a kitchen fitted with a range of base and wall units, space for a Rangemaster cooker, a large walk-in pantry, and an integrated dishwasher. Adjacent is a utility area with plumbing for a washing machine and tumble dryer. The bungalow also features two reception rooms, three generous sized bedrooms, and a family bathroom complete with bath and overhead shower, W/C and sink. Externally, the front of the property offers a detached double garage with excellent storage and a kitchenette/utility space, along with off street parking for multiple vehicles. The rear garden is spacious, private and fully enclosed, mainly laid to lawn and stones, with mature shrubs throughout. A versatile garden room, equipped with electricity and an en-suite shower room, offers additional accommodation or office space. The solar panels are an added benefit, enhancing the home's energy efficiency.

## Main Road, Flax Bourton, **Bristol BS48 3QJ**

Approx. Gross Internal Area 1678.80 Sq.Ft - 156.0 Sq.M (Total area includes Garage/Garden Office)

**Tenure** 

Freehold

**EPC Rating** 

**Council Tax Band** 