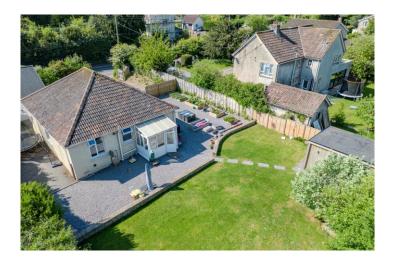

## **SUMMARY**

This three bedroom detached bungalow is situated on a generous 0.25 acre plot, offering superb potential for future developments. Set back from the road in a central position within the plot, offering a sense of privacy and space, with full planning permission granted (Ref: 21/P/1631/FUL). The accommodation is arranged over a single floor, and includes a kitchen fitted with a range of base and wall units, space for a Rangemaster cooker, a large walk-in pantry, and an integrated dishwasher. Adjacent is a utility area with plumbing for a washing machine and tumble dryer. The bungalow also features two reception rooms, three generous sized bedrooms, and a family bathroom complete with bath and overhead shower, W/C and sink. Externally, the front of the property offers a detached double garage with excellent storage and a kitchenette/utility space, along with off street parking for multiple vehicles. The rear garden is spacious, private and fully enclosed, mainly laid to lawn and stones, with mature shrubs throughout. A versatile garden room, equipped with electricity and an en-suite shower room, offers additional accommodation or office space. The solar panels are an added benefit, enhancing the home's energy efficiency.