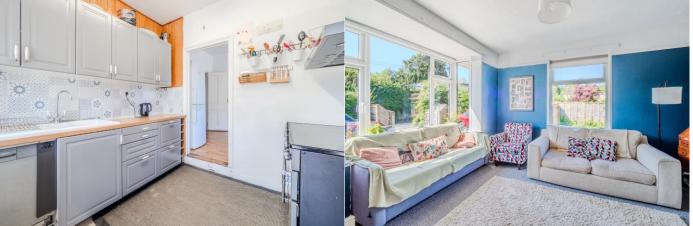

## **SUMMARY**

This three bedroom detached bungalow is situated on a generous 0.25 acre plot, offering superb potential for future developments. Set back from the road in a central position within the plot, offering a sense of privacy and space, with full planning permission granted (Ref: 21/P/1631/FUL). The accommodation is arranged over a single floor, and includes a kitchen fitted with a range of base and wall units, space for a Rangemaster cooker, a large walk-in pantry, and an integrated dishwasher. Adjacent is a utility area with plumbing for a washing machine and tumble dryer. The bungalow also features two reception rooms, three generous sized bedrooms, and a family bathroom complete with bath and overhead shower, W/C and sink. Externally, the front of the property offers a detached double garage with excellent storage and a kitchenette/utility space, along with off street parking for multiple vehicles. The rear garden is spacious, private and fully enclosed, mainly laid to lawn and stones, with mature shrubs throughout. A versatile garden room, equipped with electricity and an en-suite shower room, offers additional accommodation or office space. The solar panels are an added benefit, enhancing the home's energy efficiency.