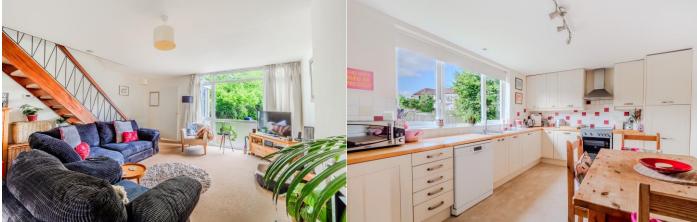

#### **SUMMARY**

This extended three-bedroom property is situated on this quiet backwater in Long Ashton close to Birdwell Junior School and enjoys a very light and airy feel throughout. The ground floor offers a porch that leads to a spacious living room with access to rear garden, large kitchen / dining room with a range of base and wall units with space for fridge freezer, dishwasher and cooker. The useful utility room adjoins the kitchen with space and plumbing for washing machine and dryer. The first floor occupies, firstly a master bedroom with built-in wardrobes, a second bedroom, a third bedroom with further built-in storage cupboard and a superbly appointed contemporary bathroom suite with mains fed shower over bath, floating sink, WC and heated towel rail. The garden has a south westerly orientation which is mainly laid to lawn and fully enclosed. There is side access to the single garage with a private drive offering off street parking. The property is located a short walk from all the local amenities that Long Ashton has to offer.