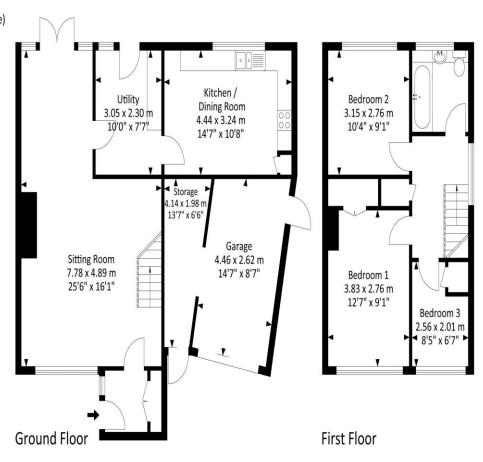

### Lynbrook, Long Ashton

Approx. Gross Internal Area 1202.20 Sq.Ft - 111.70 Sq.M (Total area includes garage)

For illustrative purposes only. Not to scale.

Whilst every attempt has been made to ensure accuracy of the floor plan all measurements are approximate and no responsibility is taken for any error, omission or measurement.