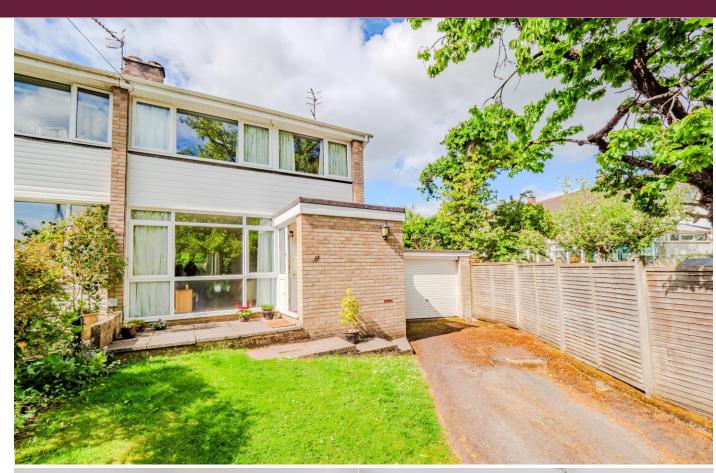

### Asking Price £460,000

- Well Presented Three-Bedroom Semi-Detached Home
- Located in Quiet Cul-De-Sac close to Birdwell Junior School
- Extended Kitchen / Dining Room
- Utility Room
- Generous Sitting Room with Access to Rear Garden
- Three Bedrooms Two with Built in Storage
- Contemporary Bathroom Suite
- South West Facing Garden
- Single Garage & Off Street Parking

#### **SUMMARY**

This extended three-bedroom property is situated on this quiet backwater in Long Ashton close to Birdwell Junior School and enjoys a very light and airy feel throughout. The ground floor offers a porch that leads to a spacious living room with access to rear garden, large kitchen / dining room with a range of base and wall units with space for fridge freezer, dishwasher and cooker. The useful utility room adjoins the kitchen with space and plumbing for washing machine and dryer. The first floor occupies, firstly a master bedroom with built-in wardrobes, a second bedroom, a third bedroom with further built-in storage cupboard and a superbly appointed contemporary bathroom suite with mains fed shower over bath, floating sink, WC and heated towel rail. The garden has a south westerly orientation which is mainly laid to lawn and fully enclosed. There is side access to the single garage with a private drive offering off street parking. The property is located a short walk from all the local amenities that Long Ashton has to offer.