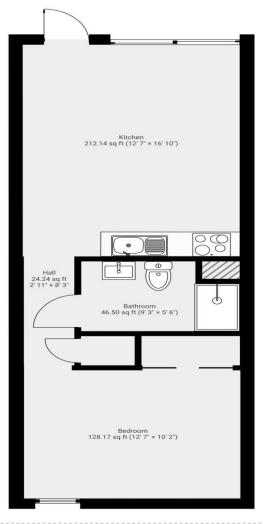

### AIRPOINT

TOTAL AREA: 431.33 sq ft • LIVING AREA: 384.83 sq ft • FLOORS: 1

#### ▼ Ground Floor

TOTAL AREA: 431.33 sq ft · LIVING AREA: 384.83 sq ft ·

THIS FLOORPLAN IS PROVIDED WITHOUT WARRANTY OF ANY KIND. SENSOPIA DISCLAIMS ANY WARRANTY INCLUDING, WITHOUT LIMITATION, SATISFACTORY QUALITY OR ACCURACY OF DIMENSIONS.