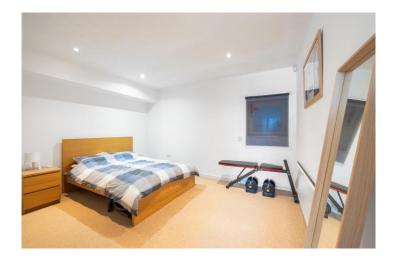

## SUMMARY

This modern first floor apartment can be found within the desirable Airpoint development in Bedminster. This fantastic apartment comprises of a spacious open plan kitchen/living space. The kitchen has a range of base and wall units and incorporates integrated appliance to include a four ring electric hob with oven beneath and extractor above, as well as an integrated fridge and dishwasher. The lounge has large patio doors allowing plenty of natural light through and access to a wonderful private front terrace perfect for alfresco dining. The bedroom is a generous size with built in wardrobes. There is a family bathroom with mains fed shower, heated towel rail, W/C and basin. There is a further storage cupboard housing the hot water tank and plumbing for a washing machine. Further benefits include gated entry, an intercom system and residents also have use of a unique SkyPark, which includes a rooftop running track, BBQ area, function room, pool table room and large seating area. The property is ideally situated in BS3 with both North Street and West Street providing a range of local amenities such as shops, bars, cafes and restaurants.