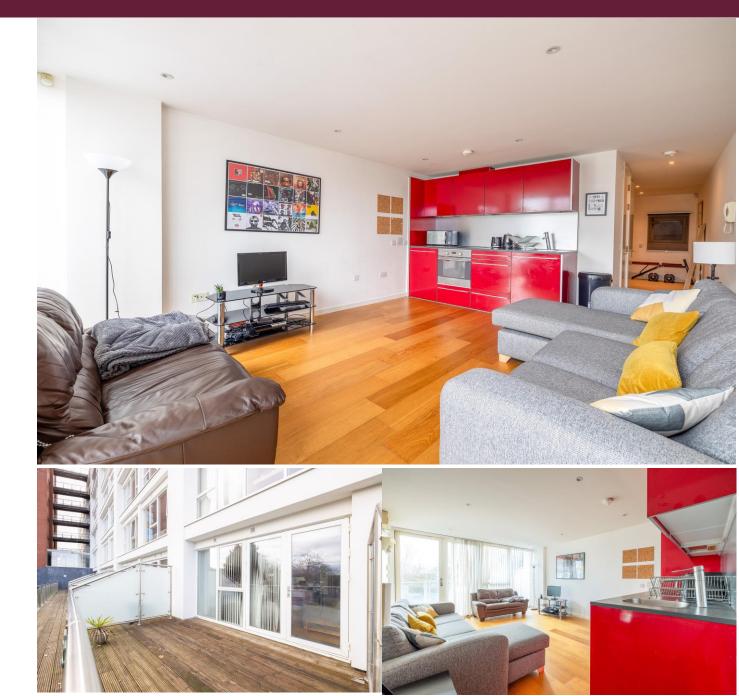

## SUMMARY

This modern first floor apartment can be found within the desirable Airpoint development in Bedminster. This fantastic apartment comprises of a spacious open plan kitchen/living space. The kitchen has a range of base and wall units and incorporates integrated appliance to include a four ring electric hob with oven beneath and extractor above, as well as an integrated fridge and dishwasher. The lounge has large patio doors allowing plenty of natural light through and access to a wonderful private front terrace perfect for alfresco dining. The bedroom is a generous size with built in wardrobes. There is a family bathroom with mains fed shower, heated towel rail, W/C and basin. There is a further storage cupboard housing the hot water tank and plumbing for a washing machine. Further benefits include gated entry, an intercom system and residents also have use of a unique SkyPark, which includes a rooftop running track, BBQ area, function room, pool table room and large seating area. The property is ideally situated in BS3 with both North Street and West Street providing a range of local amenities such as shops, bars, cafes and restaurants.