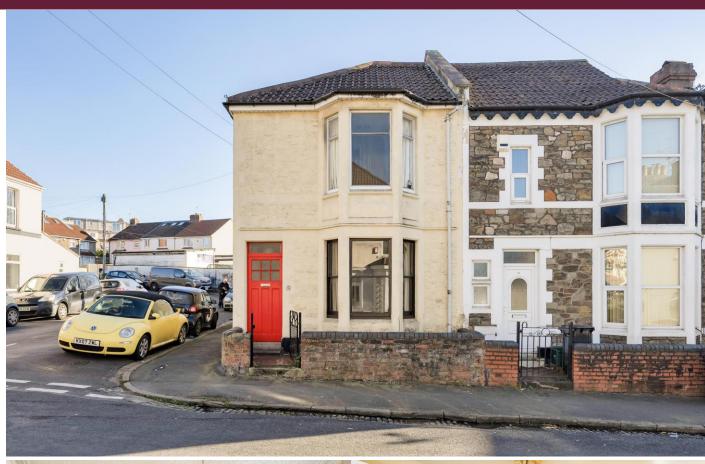

## Avonleigh Road, Bedminster Asking Price £375,000

- Two Bedroom Semi-Detached Home
- NO ONWARD CHAIN
- Two Spacious Reception Rooms
- Kitchen
- Two Double Bedrooms
- Family Bathroom
- South Facing Enclosed Rear Garden
- Great Potential for Improvement
- Highly Desirable Location

## **SUMMARY**

Offered with no onward chain, this two bedroom semi-detached home is in need of modernisation throughout. The ground floor features a spacious living room and a second reception room that leads into the kitchen at the rear of the property. The kitchen is fitted with a range of base and wall units, as well as space for an oven, hob, fridge/freezer and a washing machine, with a door providing access to the rear garden. On the first floor, you'll find two generously sized double bedrooms, with the main bedroom benefiting from built-in storage. The family bathroom includes a bath with an electric shower, W/C, sink, and a built-in storage cupboard. The rear of the property offers a south-facing enclosed garden along with a built-in storage shed. Located in a desirable area, the property is within walking distance to local amenities and public transport links, offering great potential for improvement.