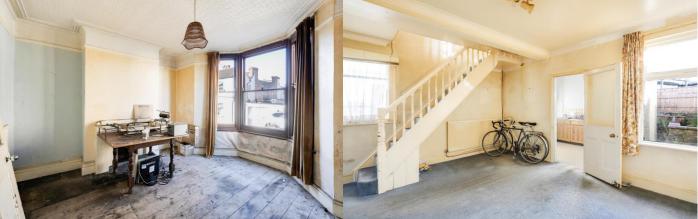

## **SUMMARY**

Offered with no onward chain, this two bedroom semi-detached home is in need of modernisation throughout. The ground floor features a spacious living room and a second reception room that leads into the kitchen at the rear of the property. The kitchen is fitted with a range of base and wall units, as well as space for an oven, hob, fridge/freezer and a washing machine, with a door providing access to the rear garden. On the first floor, you'll find two generously sized double bedrooms, with the main bedroom benefiting from built-in storage. The family bathroom includes a bath with an electric shower, W/C, sink, and a built-in storage cupboard. The rear of the property offers a south-facing enclosed garden along with a built-in storage shed. Located in a desirable area, the property is within walking distance to local amenities and public transport links, offering great potential for improvement.