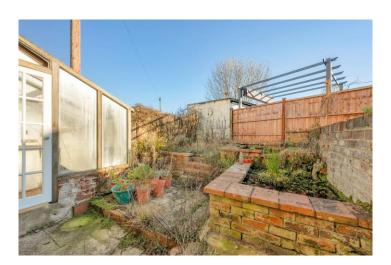

## **SUMMARY**

Offered with no onward chain, this two bedroom semi-detached home is in need of modernisation throughout. The ground floor features a spacious living room and a second reception room that leads into the kitchen at the rear of the property. The kitchen is fitted with a range of base and wall units, as well as space for an oven, hob, fridge/freezer and a washing machine, with a door providing access to the rear garden. On the first floor, you'll find two generously sized double bedrooms, with the main bedroom benefiting from built-in storage. The family bathroom includes a bath with an electric shower, W/C, sink, and a built-in storage cupboard. The rear of the property offers a south-facing enclosed garden along with a built-in storage shed. Located in a desirable area, the property is within walking distance to local amenities and public transport links, offering great potential for improvement.