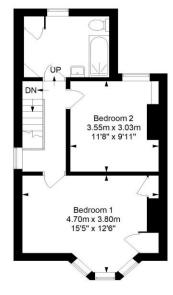

## Avonleigh Road, Bristol, BS3 3JA

Approximate Gross Internal Area = 80.8 sq m/ 869.8 sq ft

**Ground Floor** 

First Floor

This floor plan has been drawn using RICS guidelines (GIA)

Disclaimer: Please note this floor plan is for marketing purposes and is to be used as guide only.