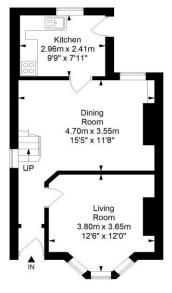

## Avonleigh Road, Bristol, BS3 3JA

Approximate Gross Internal Area = 80.8 sq m/ 869.8 sq ft

**Ground Floor** 

First Floor

This floor plan has been drawn using RICS guidelines (GIA)

Disclaimer: Please note this floor plan is for marketing purposes and is to be used as guide only.