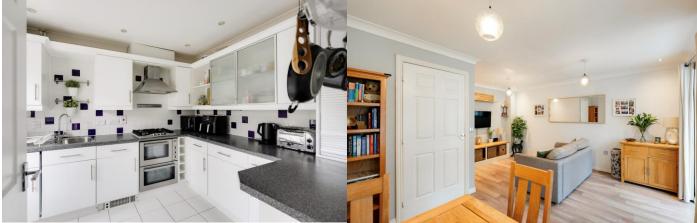

## **SUMMARY**

This well presented three-bedroom terraced townhouse is located in a highly sought-after development. Spread across three floors, the ground floor features a modern kitchen, a spacious open-plan living and dining room, a conservatory, and a downstairs W/C. The kitchen is fitted with a range of base and wall units, a gas oven and hob, a fridge/freezer, and a recently replaced washing machine, dishwasher and boiler. On the first floor, you'll find two double bedrooms and a family bathroom with a W/C, sink, bath, and mains-fed shower. The top floor features the master bedroom, which includes a walk-in wardrobe and an en-suite with a W/C, sink, and shower. At the rear of the property there is a private, enclosed garden, mostly laid to lawn with a decking area. The garden provides direct access to a single garage and an off-street parking space.