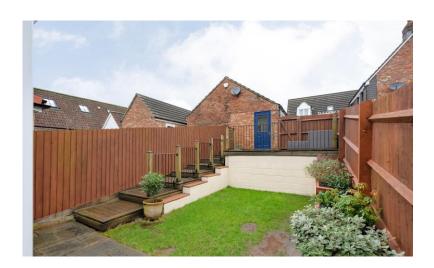

## **SUMMARY**

This well presented three-bedroom terraced townhouse is located in a highly sought-after development. Spread across three floors, the ground floor features a modern kitchen, a spacious open-plan living and dining room, a conservatory, and a downstairs W/C. The kitchen is fitted with a range of base and wall units, a gas oven and hob, a fridge/freezer, and a recently replaced washing machine, dishwasher and boiler. On the first floor, you'll find two double bedrooms and a family bathroom with a W/C, sink, bath, and mains-fed shower. The top floor features the master bedroom, which includes a walk-in wardrobe and an en-suite with a W/C, sink, and shower. At the rear of the property there is a private, enclosed garden, mostly laid to lawn with a decking area. The garden provides direct access to a single garage and an off-street parking space.