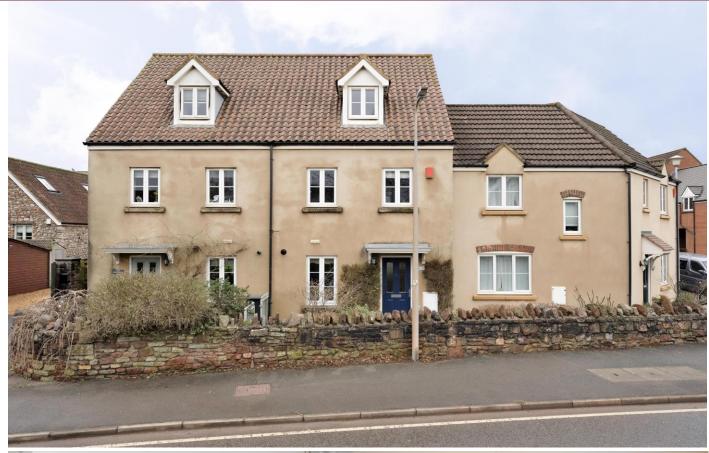

## Weston Road, Long Ashton Asking Price £495,000

- Well Presented Three Bedroom Townhouse
- Spacious Living/Dining Room
- Modern Kitchen
- Main Bedroom with Walk-In Wardrobe & En-Suite
- Two Further Doubles
- Family Bathroom & Downstairs W/C
- Conservatory & Private Enclosed Garden
- Off Street Parking & Garage
- Located on Popular Development

## **SUMMARY**

This well presented three-bedroom terraced townhouse is located in a highly sought-after development. Spread across three floors, the ground floor features a modern kitchen, a spacious open-plan living and dining room, a conservatory, and a downstairs W/C. The kitchen is fitted with a range of base and wall units, a gas oven and hob, a fridge/freezer, and a recently replaced washing machine, dishwasher and boiler. On the first floor, you'll find two double bedrooms and a family bathroom with a W/C, sink, bath, and mains-fed shower. The top floor features the master bedroom, which includes a walk-in wardrobe and an en-suite with a W/C, sink, and shower. At the rear of the property there is a private, enclosed garden, mostly laid to lawn with a decking area. The garden provides direct access to a single garage and an off-street parking space.